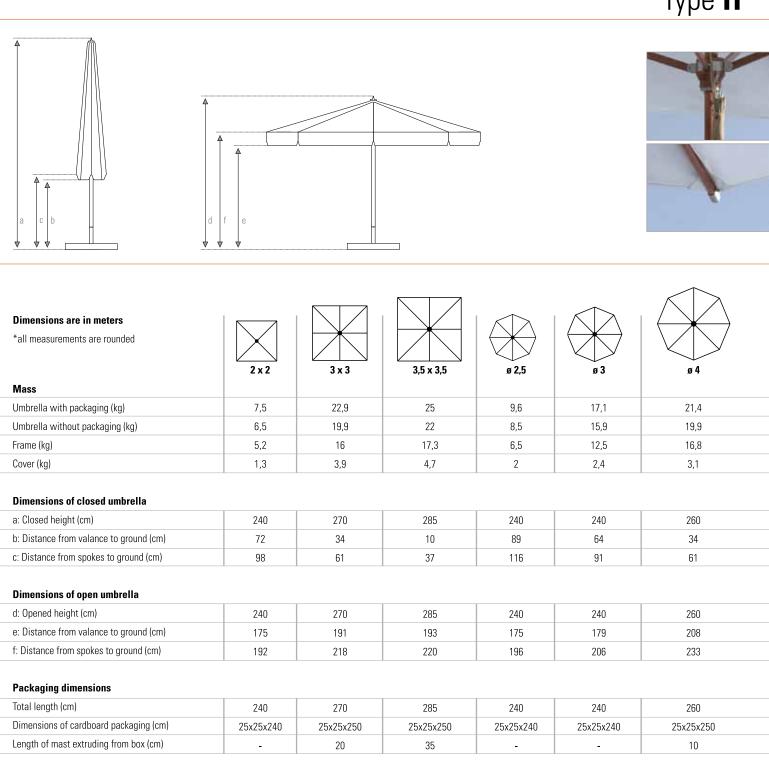

# Frame

Spokes are made out of Eucalyptus wood ( $17 \times 28 - 17 \times 35$  mm) with rounded edges. The centre pole is 38 - 58 mm in diameter. Turning pieces are made out of laminated Eucalyptus wood, outside smoothed, polished and glued. The wood is quality B3/B4.

# Cover

The cover is made up of individual segments which are screwed to the frame by Sterling Steel hooks at the top and by rust-proof screws at the ends of the spokes. The cover is replaceable and is fade, light and water resistant. It is designed to withstand all weather conditions and can be ordered with valances.

# Advantages

- \_ Spokes and centre pole are made out of eucalyptus wood
- $\_$  Mast diameter of 38-58 mm (made of bonded solid wood)
- \_ All connecting pieces are rust proof
- \_ Double pulley system
- \_ The cover secured with screws, allowing easy changing
- $\_$  End caps on spokes are made from aluminium
- \_ All mechanical and electic construction units are checked by TÜV Germany