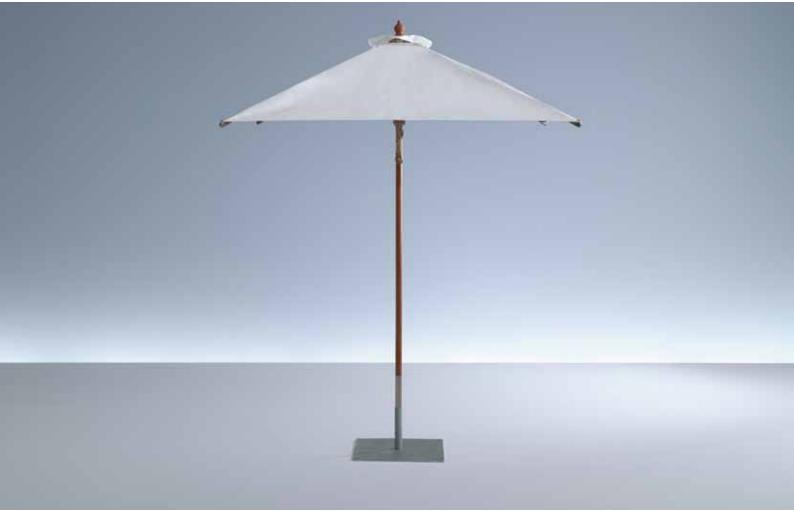

# Frame

Spokes are made out of Eucalyptus wood ( $17 \times 28 - 17 \times 35$  mm) with rounded edges. The centre pole is 38 - 58 mm in diameter. Turning pieces are made out of laminated Eucalyptus wood, outside smoothed, polished and glued. The wood is quality B3/B4.

# Mechanics

Double Pulley System – Pulley and other metal parts are made from marine grade surgical steel for durability and stability. With integrated locking pin to stabilize umbrella crown and umbrella in open position.

# Stands

- \_ Concrete base
- \_ Ground tube
- \_ Steel plate

# Cover

The cover is made up of individual segments which are screwed to the frame by Sterling Steel hooks at the top and by rust-proof screws at the ends of the spokes. The cover is replaceable and is fade, light and water resistant. It is designed to withstand all weather conditions and can be ordered with valances.

# Advantages

- \_ Spokes and centre pole are made out of eucalyptus wood
- $\_$  Mast diameter of 38-58 mm (made of bonded solid wood)
- \_ All connecting pieces are rust proof
- \_ Double pulley system
- \_ The cover secured with screws, allowing easy changing
- $\_$  End caps on spokes are made from aluminium
- \_ All mechanical and electic construction units are checked by TÜV Germany