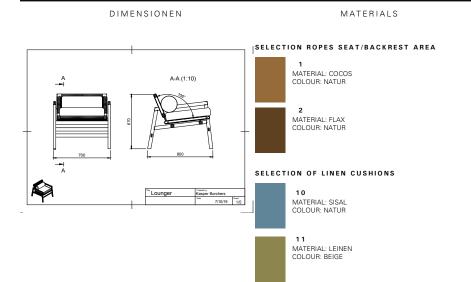

## Lounger Chair

| CODE        | 1.00.00  |
|-------------|----------|
| WIDTH       | 700      |
| DEPTH       | 800      |
| HEIGHT      | 670      |
| SEAT HEIGHT | 336      |
| ARM HEIGHT  | 580      |
| MASS        | 7kg      |
| DESIGNER    | Kaspar B |

Materials

-Structure: made of Portuguese eucalyptus

Suitable for outdoor use.

-Seat/Backrest: Woven flax yarn or coconut yarn.

ACCESSORIES

ACCESOIRES

6001 : Seat cushion 6002 : Cylidric Kisses

5001 : Protective cover (Single Chair) 5002 : Protective cover (4 chairs)