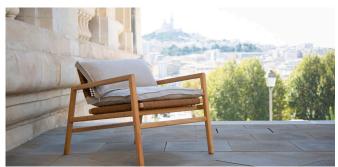

DESIGNER Kasper Borchers

ASSEMBLY Not required

The wooden lounger is part of MDT's outdoor furniture collection. The design was created together with Kasper Bochers. The lounger is made of high-quality eucalyptus wood and is suitable for outdoor use. The furniture was designed to be stackable and consists of only a few components. The seat and backrest are hand-woven, optionally from flax or coconut rope.

Materials

-Structure: made of Portuguese eucalyptus

Suitable for outdoor use.

-Seat/Backrest: Woven flax yarn or coconut yarn.

ACCESSORIES

ACCESOIRES

6001 : Seat cushion 6002 : Cylidric Kisses

5001 : Protective cover (Single Chair) 5002 : Protective cover (4 chairs)