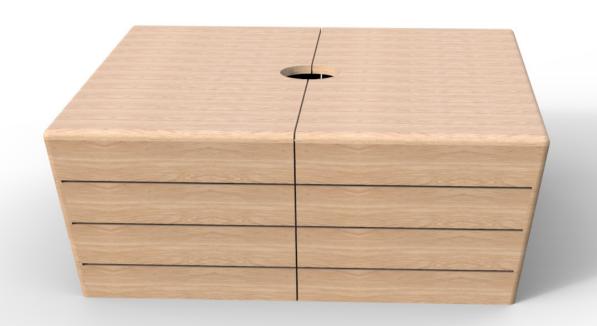

#### SEAT CUBES

— approx. 150 x 50 x 75 cm

#### DIMENSIONS

| DIMEROTORO               |     |
|--------------------------|-----|
| A Hole Ø (cm)            | 20  |
| B Distance (cm) (1 part) | 75  |
| C Total distance (cm)    | 130 |
| D Total hight (cm)       | 75  |
| Total distance (cm)      | 150 |