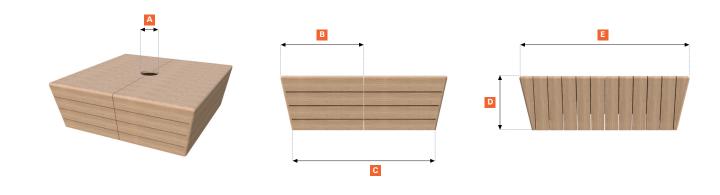

#### SEAT CUBES

— approx. 150 x 50 x 75 cm

#### DIMENSIONS

| DIMEROTORO               |     |
|--------------------------|-----|
| A Hole Ø (cm)            | 20  |
| B Distance (cm) (1 part) | 75  |
| C Total distance (cm)    | 130 |
| D Total hight (cm)       | 75  |
| Total distance (cm)      | 150 |