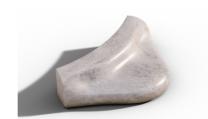

# DESCRIPTION

The Curved Line consists of four main modules that can be assembled into units, creating endless seating loops or beautiful circular bench structures for public spaces. Assembly and installation are made easy through pre-installed mounting fixtures.

# POSSIBLE MODULES

Top view

Underside view