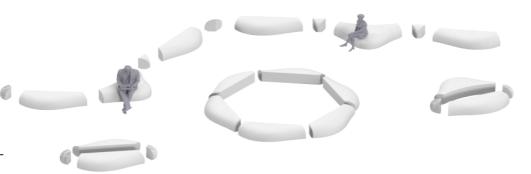

# DESCRIPTION

The Curved Line consists of four main modules that can be assembled into units, creating endless seating loops or beautiful circular bench structures for public spaces. Assembly and installation are made easy through pre-installed mounting fixtures.

# POSSIBLE MODULES

Top view

Underside view