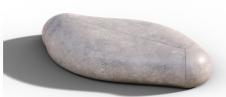

# DESCRIPTION

The Curved Line consists of four main modules that can be assembled into units, creating endless seating loops or beautiful circular bench structures for public spaces. Assembly and installation are made easy through pre-installed mounting fixtures.

# POSSIBLE MODULES

Top view

Underside view