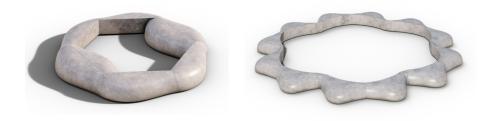

# DESCRIPTION

The Curved Line consists of four main modules that can be assembled into units, creating endless seating loops or beautiful circular bench structures for public spaces. Assembly and installation are made easy through pre-installed mounting fixtures.