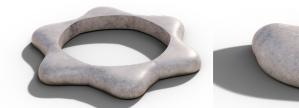

# DESCRIPTION

The Curved Line consists of four main modules that can be assembled into units, creating endless seating loops or beautiful circular bench structures for public spaces. Assembly and installation are made easy through pre-installed mounting fixtures.

# POSSIBLE MODULES

Top view

Underside view