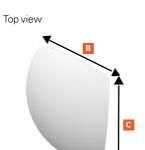

### **DIMENSIONS**

| A total height of the bench. | 15000cm |
|------------------------------|---------|
| B length of the edge         | 307cm   |
| c length of the edge         | 307cm   |