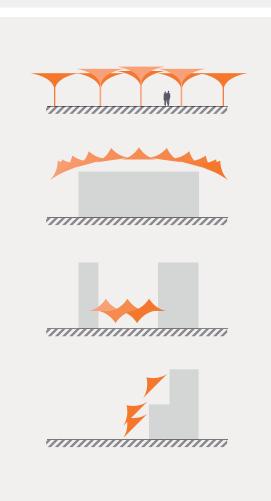

# COLLAPSIBLE & NON-COLLAPSIBLE STRUCTURES

**MEMBRANE** 

**RIGID SYSTEMS** 

TRANSFORMABLE SYSTEM

**OPEN SYSTEM** 

TEXTILE BUILDINGS

BETWEEN BUILDINGS

ON FACADE