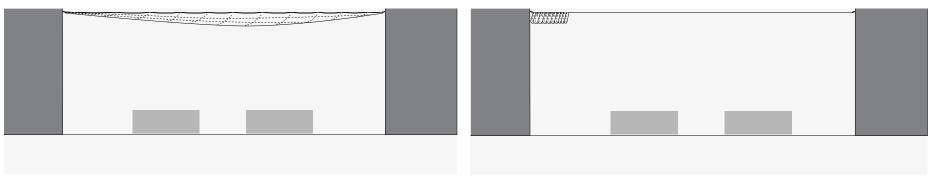

TOWN SQUARE SHADING WITH COLLAPSIBLE CANOPY

TOWN SQUARE SHADING. COLLAPSIBLE CANOPY IN CLOSED POSITION

RAIN PROTECTION
WATER-REMOVE, USING STANDART MDT UMBRELLAS.
WATER FLOW GOES BY THE SIDES AND COLLECTS INTO RAINGUTTERS

RAIN PROTECTION
WATER RUNS FROM ONE UMBRELLA'S UPPER MEMBRANE TO A CONNECTIVE SEAM IN THE LOWER MEMBRANE OF THE NEIGHBORING UMBRELLA INTEGRATED DRAINAGE SYSTEM

RAIN-WATER GATHERING PROCESS INTEGRATED DRAINAGE SYSTEM