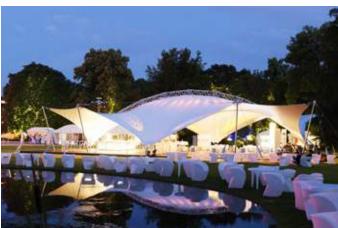

# **MDT-TEX TEXTILE ARCHITECTURE**



MDT designs, manufactures, and supplies innovative, high-quality sun protection systems, membrane constructions, and custom-made products for outdoor architecture to customers all over the world. The company carries out the entire production process in its own modernized factories at international locations. This guarantees the highest quality for innovative products and ensures absolute supply security.

### THE RANGE OF TENSILE STRUCTURES

### **COLLAPSIBLE STRUCTURES**

#### PERMANENT SHADE STRUCTURES

#### TENSILE ROOFS













### COLLAPSIBLE SHADE STRUCTURE



### TOWN SOUARE COLLAPSIBLE CANOPIES



### PERMANENT SHADE STRUCTURE



Diagrams, pictures, renderings are copyrighted. This drawing is the property of the company MDT Sun Protection Systems Ltd and may not be reproduced without permission or to others.

### GIANT PARASOLS. COLLAPSIBLE SHADE STRUCTURE



# GIANT PARASOLS. COLLAPSIBLE SHADE STRUCTURE



### PERMANENT SHADE STRUCTURE



# TEXTILE ARCHITECTURE \*\*COMMUNICATION\*\* \*\*COMMUNIC





### TESSELATING PARASOLS. COLLAPSIBLE SHADE STRUCTURE



#### MDT-TEX SPECIALISATION

### COLLAPSIBLE STRUCTURES. WORKS IN ARCHITECTURE









TYPE E XXL, ASYMEMETRIC TULIP-UMBRELLAS, 11X14 METERS, 4 PCS. SPECIAL HEIGHTS - 21 METERS TOTAL ROOF AREA - APPROX. 540 SQ.METERS



TYPE AV, 4,3X4,3 METERS, 16 PCS.