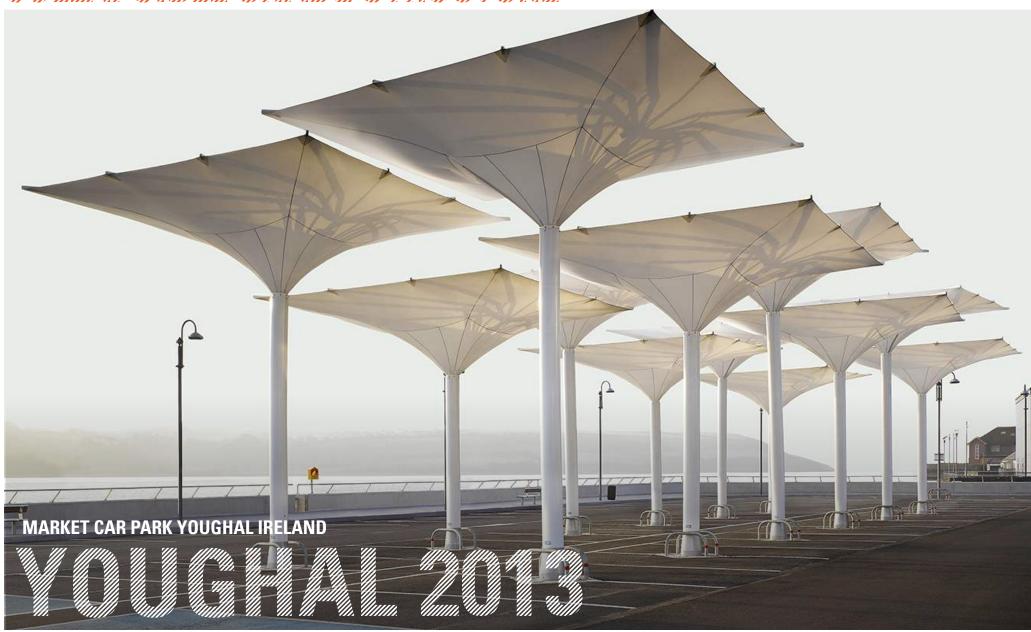

# **MDT-TEX TEXTILE ARCHITECTURE**



MDT designs, manufactures, and supplies innovative, high-quality sun protection systems, membrane constructions, and custom-made products for outdoor architecture to customers all over the world. The company carries out the entire production process in its own modernized factories at international locations. This guarantees the highest quality for innovative products and ensures absolute supply security.

### THE RANGE OF TENSILE STRUCTURES

### **COLLAPSIBLE STRUCTURES**

#### PERMANENT SHADE STRUCTURES

#### TENSILE ROOFS













### COLLAPSIBLE SHADE STRUCTURE



### TOWN SOUARE COLLAPSIBLE CANOPIES



### PERMANENT SHADE STRUCTURE



Diagrams, pictures, renderings are copyrighted. This drawing is the property of the company MDT Sun Protection Systems Ltd and may not be reproduced without permission or to others.

### GIANT PARASOLS. COLLAPSIBLE SHADE STRUCTURE



# GIANT PARASOLS. COLLAPSIBLE SHADE STRUCTURE



### PERMANENT SHADE STRUCTURE



# TEXTILE ARCHITECTURE \*\*COMMUNICATION\*\* \*\*COMMUNIC





### TESSELATING PARASOLS. COLLAPSIBLE SHADE STRUCTURE



#### MDT-TEX SPECIALISATION

### COLLAPSIBLE STRUCTURES. WORKS IN ARCHITECTURE









TYPE E XXL, ASYMEMETRIC TULIP-UMBRELLAS, 11X14 METERS, 4 PCS. SPECIAL HEIGHTS - 21 METERS TOTAL ROOF AREA - APPROX. 540 SQ.METERS



TYPE AV, 4,3X4,3 METERS, 16 PCS. HEIGHTS - 3,8 METERS



TYPE E XXL