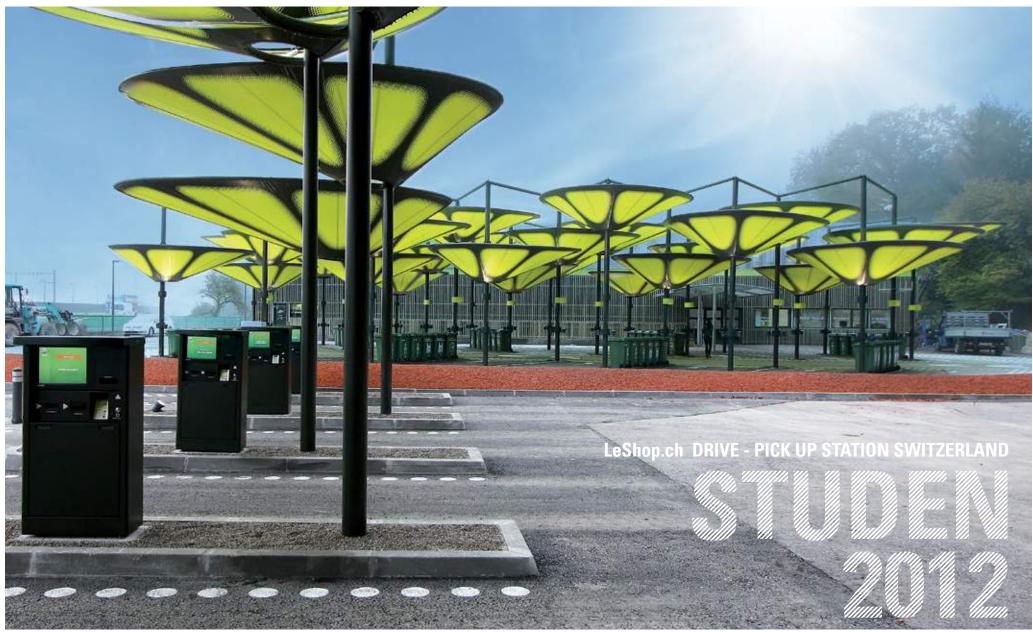

### COLLAPSIBLE STRUCTURES. WORKS IN ARCHITECTURE

TYPE E XXL, ASYMEMETRIC TULIP-UMBRELLAS, 11X14 METERS, 4 PCS. SPECIAL HEIGHTS - 21 METERS TOTAL ROOF AREA - APPROX. 540 SQ.METERS

TYPE AV, 4,3X4,3 METERS, 16 PCS. HEIGHTS - 3,8 METERS