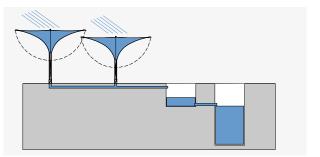

TOWN SQUARE SHADING WITH COLLAPSIBLE CANOPY

TOWN SQUARE SHADING. COLLAPSIBLE CANOPY IN CLOSED POSITION

RAIN PROTECTION
WATER-REMOVE, USING STANDART MDT UMBRELLAS.
WATER FLOW GOES BY THE SIDES AND COLLECTS INTO RAINGUTTERS

RAIN PROTECTION
WATER RUNS FROM ONE UMBRELLA'S UPPER MEMBRANE TO A CONNECTIVE SEAM IN THE LOWER MEMBRANE OF THE NEIGHBORING UMBRELLA INTEGRATED DRAINAGE SYSTEM

RAIN-WATER GATHERING PROCESS INTEGRATED DRAINAGE SYSTEM