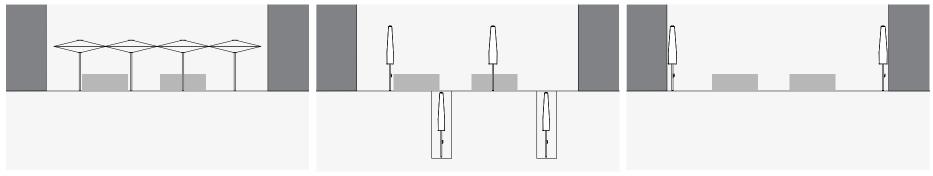

### COLLAPSIBLE STRUCTURES. ADVANTAGES & FUNCTIONALITY

TOWN SQUARE SHADING WITH ZIPPED TOGETHER TYPE AV UMBRELLAS

TYPE AV UMBRELLAS IN CLOSED POSITION. POSSEBILITY TO REMOVE CLOSED UNITS

TYPE AV UMBRELLAS IN CLOSED POSITION. POSSEBILITY TO REMOVE CLOSED UNITS

TOWN SQUARE SHADING WITH COLLAPSIBLE CANOPY

TOWN SQUARE SHADING. COLLAPSIBLE CANOPY IN CLOSED POSITION

RAIN PROTECTION
WATER-REMOVE, USING STANDART MDT UMBRELLAS.
WATER FLOW GOES BY THE SIDES AND COLLECTS INTO RAINGUTTERS

RAIN PROTECTION
WATER RUNS FROM ONE UMBRELLA'S UPPER MEMBRANE TO A CONNECTIVE SEAM IN THE LOWER MEMBRANE OF THE NEIGHBORING UMBRELLA INTEGRATED DRAINAGE SYSTEM

RAIN-WATER GATHERING PROCESS INTEGRATED DRAINAGE SYSTEM