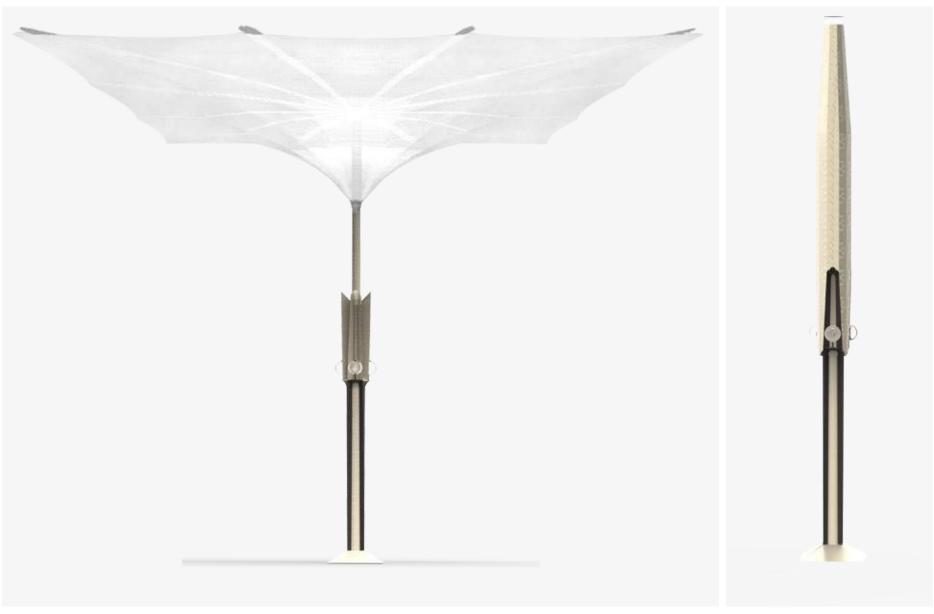

GE SYSTEM



RAIN-WATER GATHERING PROCESS INTEGRATED DRAINAGE SYSTEM

### MDT-TEX SPECIALISATION

### OUBLIN. MEETING HOUSE SOUARE







# COLLAPSIBLE & NON-COLLAPSIBLE STRUCTURES

**MEMBRANE** 

**RIGID SYSTEMS** 

TRANSFORMABLE SYSTEM

**OPEN SYSTEM** 

TEXTILE BUILDINGS



BETWEEN BUILDINGS

ON FACADE







### MDT DESIGN

### TESSELATING UNITS & 30 TILING









Diagrams, pictures, renderings are copyrighted. This drawing is the property of the company MDT Sun Protection Systems Ltd and may not be reproduced without permission or to others.

## TESSELATING TENT STRUCTURES



## TESSELATING STRUCTURE - MOT PRODUCT COLLABORATION











### TEXTILE ARCHITECTURE - EXHIBITION, MUNICH 2013

# TEXTILE INTERIOR SCULPTURE





### MDT-TEX DESIGN

### HARD-SHELL PARASOL DESIGN - 10x10m



### TYPE E XXL UMBRELLAS

# MOSQUE PROJECTS. REFERENCE DESIGN



Diagrams, pictures, renderings are copyrighted. This drawing is the property of the company MDT Sun Protection Systems Ltd and may not be reproduced without permission or to others.