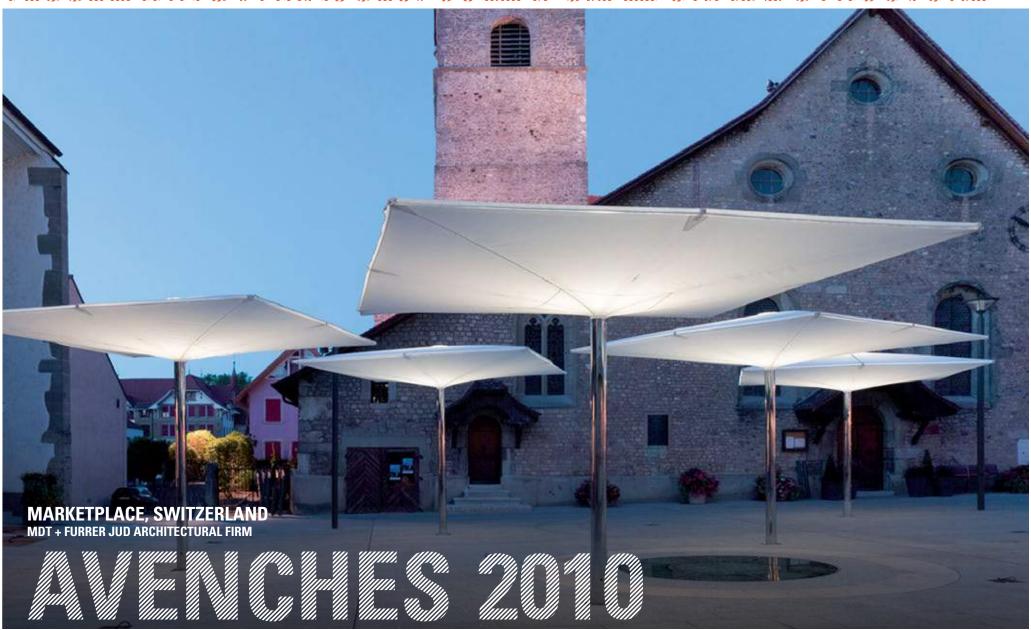

# **MDT-TEX TEXTILE ARCHITECTURE**

MDT designs, manufactures, and supplies innovative, high-quality sun protection systems, membrane constructions, and custom-made products for outdoor architecture to customers all over the world. The company carries out the entire production process in its own modernized factories at international locations. This guarantees the highest quality for innovative products and ensures absolute supply security.