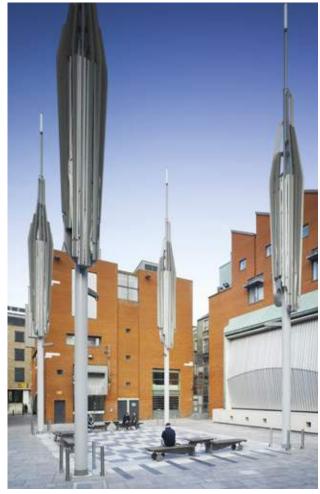

SPECIALISATION

### COLLAPSIBLE STRUCTURES. ADVANTAGES & FUNCTIONALITY



TOWN SQUARE SHADING WITH ZIPPED TOGETHER TYPE AV UMBRELLAS

TYPE AV UMBRELLAS IN CLOSED POSITION. POSSEBILITY TO REMOVE CLOSED UNITS

TYPE AV UMBRELLAS IN CLOSED POSITION. POSSEBILITY TO REMOVE CLOSED UNITS



TOWN SQUARE SHADING WITH COLLAPSIBLE CANOPY

TOWN SQUARE SHADING. COLLAPSIBLE CANOPY IN CLOSED POSITION



RAIN PROTECTION
WATER-REMOVE, USING STANDART MDT UMBRELLAS.
WATER FLOW GOES BY THE SIDES AND COLLECTS INTO RAINGUTTERS



RAIN PROTECTION
WATER RUNS FROM ONE UMBRELLA'S UPPER MEMBRANE TO A CONNECTIVE SEAM IN THE LOWER MEMBRANE OF THE NEIGHBORING UMBRELLA INTEGRATED DRAINAGE SYSTEM



RAIN-WATER GATHERING PROCESS INTEGRATED DRAINAGE SYSTEM

### MDT-TEX SPECIALISATION

### OUBLIN. MEETING HOUSE SOUARE







# COLLAPSIBLE & NON-COLLAPSIBLE STRUCTURES

**MEMBRANE** 

**RIGID SYSTEMS** 

TRANSFORMABLE SYSTEM

**OPEN SYSTEM** 

TEXTILE BUILDINGS



BETWEEN BUILDINGS

ON FACADE







### MDT DESIGN

### TESSELATING UNITS & 30 TILING









Diagrams, pictures, renderings are copyrighted. This drawing is the property of the company MDT Sun Protection Systems Ltd and may not be reproduced without permission or to others.

## TESSELATING TENT STRUCTURES



## TESSELATING STRUCTURE - MOT PRODUCT COLLABORATION











### TEXTILE ARCHITECTURE - EXHIBITION, MUNICH 2013

# TEXTILE INTERIOR SCULPTURE





### MDT-TEX DESIGN

### HARD-SHELL PARASOL DESIGN - 10x10m



### TYPE E XXL UMBRELLAS

# MOSQUE PROJECTS. REFERENCE DESIGN



Diagrams, pictures, renderings are copyrighted. This drawing is the p