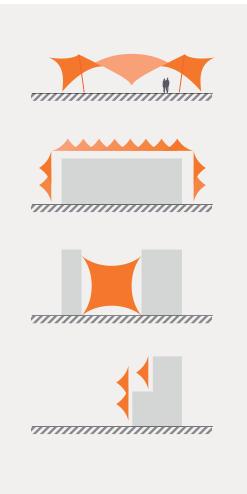

# COLLAPSIBLE & NON-COLLAPSIBLE STRUCTURES

**MEMBRANE** 

**RIGID SYSTEMS** 

TRANSFORMABLE SYSTEM

**OPEN SYSTEM** 

TEXTILE BUILDINGS

BETWEEN BUILDINGS

ON FACADE