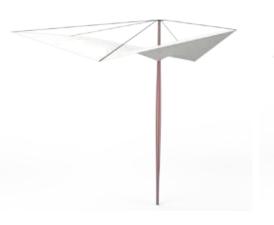

RAIN PROTECTION
WATER RUNS FROM ONE UMBRELLA'S UPPER MEMBRANE TO A CONNECTIVE SEAM IN THE LOWER MEMBRANE OF THE NEIGHBORING UMBRELLA INTEGRATED DRAINAGE SYSTEM



RAIN-WATER GATHERING PROCESS INTEGRATED DRAINAGE SYSTEM

### MDT-TEX SPECIALISATION

### OUBLIN. MEETING HOUSE SOUARE







# COLLAPSIBLE & NON-COLLAPSIBLE STRUCTURES

**MEMBRANE** 

**RIGID SYSTEMS** 

TRANSFORMABLE SYSTEM

**OPEN SYSTEM** 

TEXTILE BUILDINGS



BETWEEN BUILDINGS

ON FACADE







### MDT DESIGN

### TESSELATING UNITS & 30 TILING









Diagrams, pictures, renderings are copyrighted. This drawing is the property of the company MDT Sun Protection Systems Ltd and may not be reproduced without permission or to others.

## TESSELATING TENT STRUCTURES



## TESSELATING STRUCTURE - MOT PRODUCT COLLABORATION











### TEXTILE ARCHITECTURE - EXHIBITION, MUNICH 2013

# TEXTILE INTERIOR SCULPTURE





### MDT-TEX DESIGN

### HARD-SHELL PARASOL DESIGN - 10x10m



### TYPE E XXL UMBRELLAS

# MOSQUE PROJECTS. REFERENCE DESIGN



Diagrams, pictures, renderings are copyrighted. This drawing is the property of the company MDT Sun Protection Systems Ltd and may not be reproduced without permission or to others.