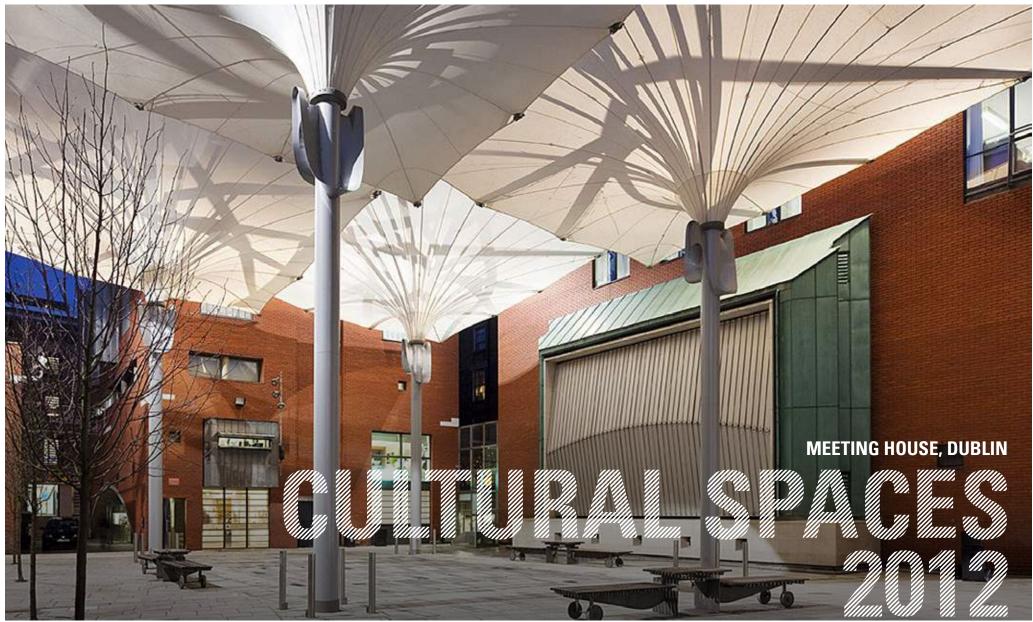

# **MDT-TEX TEXTILE ARCHITECTURE**



MDT designs, manufactures, and supplies innovative, high-quality sun protection systems, membrane constructions, and custom-made products for outdoor architecture to customers all over the world. The company carries out the entire production process in its own modernized factories at international locations. This guarantees the highest quality for innovative products and ensures absolute supply security.

### THE RANGE OF TENSILE STRUCTURES

### **COLLAPSIBLE STRUCTURES**

#### PERMANENT SHADE STRUCTURES

#### TENSILE ROOFS













### COLLAPSIBLE SHADE STRUCTURE



### TOWN SOUARE COLLAPSIBLE CANOPIES



### PERMANENT SHADE STRUCTURE



Diagrams, pictures, renderings are copyrighted. This drawing is the property of the company MDT Sun Protection Systems Ltd and may not be reproduced without permission or to others.

### GIANT PARASOLS. COLLAPSIBLE SHADE STRUCTURE



# GIANT PARASOLS. COLLAPSIBLE SHADE STRUCTURE



### PERMANENT SHADE STRUCTURE



# TEXTILE ARCHITECTURE \*\*COMMUNICATION\*\* \*\*COMMUNIC





### TESSELATING PARASOLS. COLLAPSIBLE SHADE STRUCTURE



#### MDT-TEX SPECIALISATION

### COLLAPSIBLE STRUCTURES. WORKS IN ARCHITECTURE









TYPE E XXL, ASYMEMETRIC TULIP-UMBRELLAS, 11X14 METERS, 4 PCS. SPECIAL HEIGHTS - 21 METERS TOTAL ROOF AREA - APPROX. 540 SQ.METERS



TYPE AV, 4,3X4,3 METERS, 16 PCS. HEIGHTS - 3,8 METERS



TYPE E XXL TULIP-UMBRELLAS, 8X8 METERS, 4 PCS. SPEC