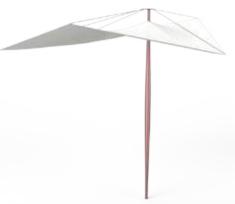

RAIN PROTECTION
WATER RUNS FROM ONE UMBRELLA'S UPPER MEMBRANE TO A CONNECTIVE SEAM IN THE LOWER MEMBRANE OF THE NEIGHBORING UMBRELLA INTEGRATED DRAINAGE SYSTEM



RAIN-WATER GATHERING PROCESS INTEGRATED DRAINAGE SYSTEM

### MDT-TEX SPECIALISATION

### OUBLIN. MEETING HOUSE SOUARE







# COLLAPSIBLE & NON-COLLAPSIBLE STRUCTURES

**MEMBRANE** 

**RIGID SYSTEMS** 

TRANSFORMABLE SYSTEM

**OPEN SYSTEM** 

TEXTILE BUILDINGS



BETWEEN BUILDINGS

ON FACADE







### MDT DESIGN

### TESSELATING UNITS & 30 TILING









Diagrams, pictures, renderings are copyrighted. This drawing is the property of the company MDT Sun Protection Systems Ltd and may not be reproduced without permission or to others.

## TESSELATING TENT STRUCTURES



## TESSELATING STRUCTURE - MOT PRODUCT COLLABORATION











### TEXTILE ARCHITECTURE - EXHIBITION, MUNICH 2013

# TEXTILE INTERIOR SCULPTURE





### MDT-TEX DESIGN

### HARD-SHELL PARASOL DESIGN - 10x10m



### TYPE E XXL UMBRELLAS

# MOSQUE PROJECTS. REFERENCE DESIGN



Diagrams, pictures, renderings are copyrighted. This drawing is the property of the company MDT Sun Protection Systems Ltd and may not be reproduced without permission or to others.