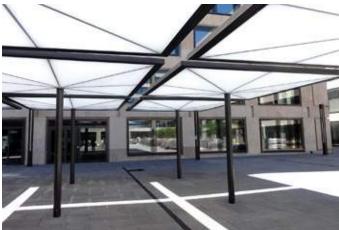

# **MDT-TEX TEXTILE ARCHITECTURE**



MDT designs, manufactures, and supplies innovative, high-quality sun protection systems, membrane constructions, and custom-made products for outdoor architecture to customers all over the world. The company carries out the entire production process in its own modernized factories at international locations. This guarantees the highest quality for innovative products and ensures absolute supply security.

### THE RANGE OF TENSILE STRUCTURES

### **COLLAPSIBLE STRUCTURES**

#### PERMANENT SHADE STRUCTURES

#### TENSILE ROOFS













### COLLAPSIBLE SHADE STRUCTURE



### TOWN SOUARE COLLAPSIBLE CANOPIES



### PERMANENT SHADE STRUCTURE



Diagrams, pictures, renderings are copyrighted. This drawing is the property of the company MDT Sun Protection Systems Ltd and may not be reproduced without permission or to others.

### GIANT PARASOLS. COLLAPSIBLE SHADE STRUCTURE



# GIANT PARASOLS. COLLAPSIBLE SHADE STRUCTURE



### PERMANENT SHADE STRUCTURE



# TEXTILE ARCHITECTURE \*\*COMMUNICATION\*\* \*\*COMMUNIC





### TESSELATING PARASOLS. COLLAPSIBLE SHADE STRUCTURE



#### MDT-TEX SPECIALISATION

### COLLAPSIBLE STRUCTURES. WORKS IN ARCHITECTURE









TYPE E XXL, ASYMEMETRIC TULIP-UMBRELLAS, 11X14 METERS, 4 PCS. SPECIAL HEIGHTS - 21 METERS TOTAL ROOF AREA - APPROX. 540 SQ.METERS



TYPE AV, 4,3X4,3 METERS, 16 PCS