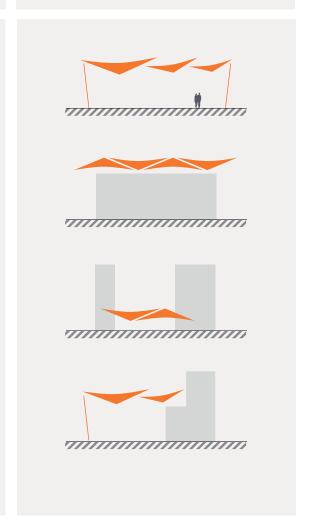

# COLLAPSIBLE & NON-COLLAPSIBLE STRUCTURES

**MEMBRANE** 

**RIGID SYSTEMS** 

TRANSFORMABLE SYSTEM

**OPEN SYSTEM** 

TEXTILE BUILDINGS

BETWEEN BUILDINGS

ON FACADE