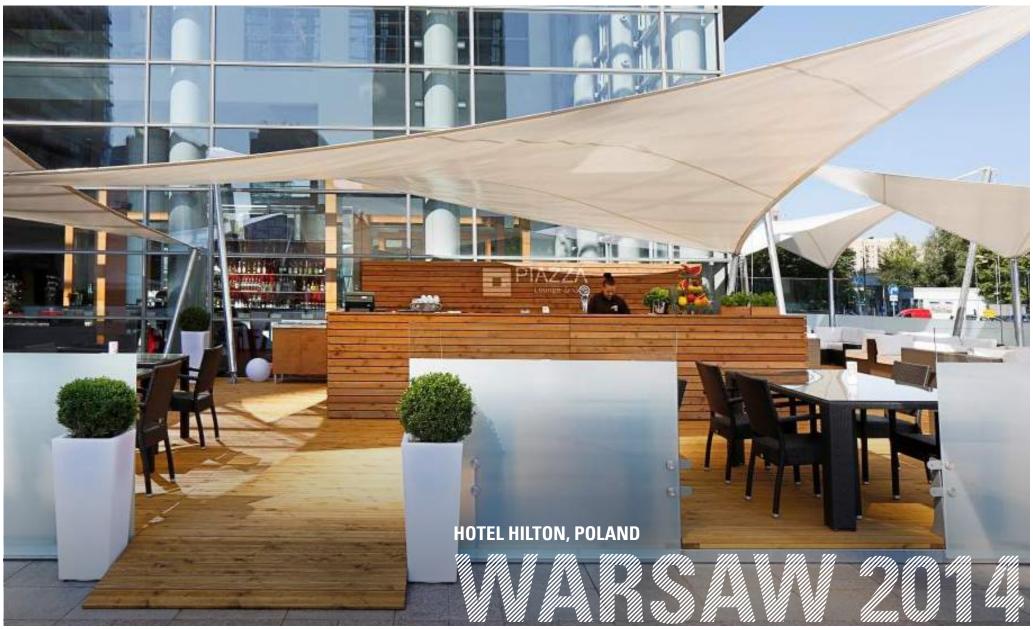

customers all over the world. The company carries out the entire production process in its own modernized factories at international locations. This guarantees the highest quality for innovative products and ensures absolute supply security.

### THE RANGE OF TENSILE STRUCTURES

### **COLLAPSIBLE STRUCTURES**

#### PERMANENT SHADE STRUCTURES

#### TENSILE ROOFS













### COLLAPSIBLE SHADE STRUCTURE



### TOWN SOUARE COLLAPSIBLE CANOPIES



### PERMANENT SHADE STRUCTURE



Diagrams, pictures, renderings are copyrighted. This drawing is the property of the company MDT Sun Protection Systems Ltd and may not be reproduced without permission or to others.

### GIANT PARASOLS. COLLAPSIBLE SHADE STRUCTURE



# GIANT PARASOLS. COLLAPSIBLE SHADE STRUCTURE



### PERMANENT SHADE STRUCTURE



# TEXTILE ARCHITECTURE \*\*COMMUNICATION\*\* \*\*COMMUNIC





### TESSELATING PARASOLS. COLLAPSIBLE SHADE STRUCTURE



#### MDT-TEX SPECIALISATION

### COLLAPSIBLE STRUCTURES. WORKS IN ARCHITECTURE









TYPE E XXL, ASYMEMETRIC TULIP-UMBRELLAS, 11X14 METERS, 4 PCS. SPECIAL HEIGHTS - 21 METERS TOTAL ROOF AREA - APPROX. 540 SQ.METERS



TYPE AV, 4,3X4,3 METERS, 16 PCS. HEIGHTS - 3,8 METERS



TYPE E XXL TULIP-UMBRELLAS, 8X8 METERS, 4 PCS. SPECIAL HEIGHTS - 7,7.5 AND 8,8.5 METERS

#### MDT-TEX SPECIALISATION

### COLLAPSIBLE STRUCTURES. ADVANTAGES & FUNCTIONALITY



TOWN SQUARE SHADING WITH ZIPPED TOGETHER TYPE AV UMBRELLAS

TYPE AV UMBRELLAS IN CLOSED POSITION. POSSEBILITY TO REMOVE CLOSED UNITS

TYPE AV UMBRELLAS IN CLOSED POSITION. POSSEBILITY TO REMOVE CLOSED UNITS



TOWN SQUARE SH