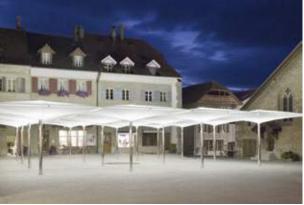

### TOWN SOUARE COLLAPSIBLE CANOPIES

TOWN SQUARE SHADING WITH COLLAPSIBLE CANOPY

TOWN SQUARE SHADING. COLLAPSIBLE CANOPY IN CLOSED POSITION

RAIN PROTECTION
WATER-REMOVE, USING STANDART MDT UMBRELLAS.
WATER FLOW GOES BY THE SIDES AND COLLECTS INTO RAINGUTTERS