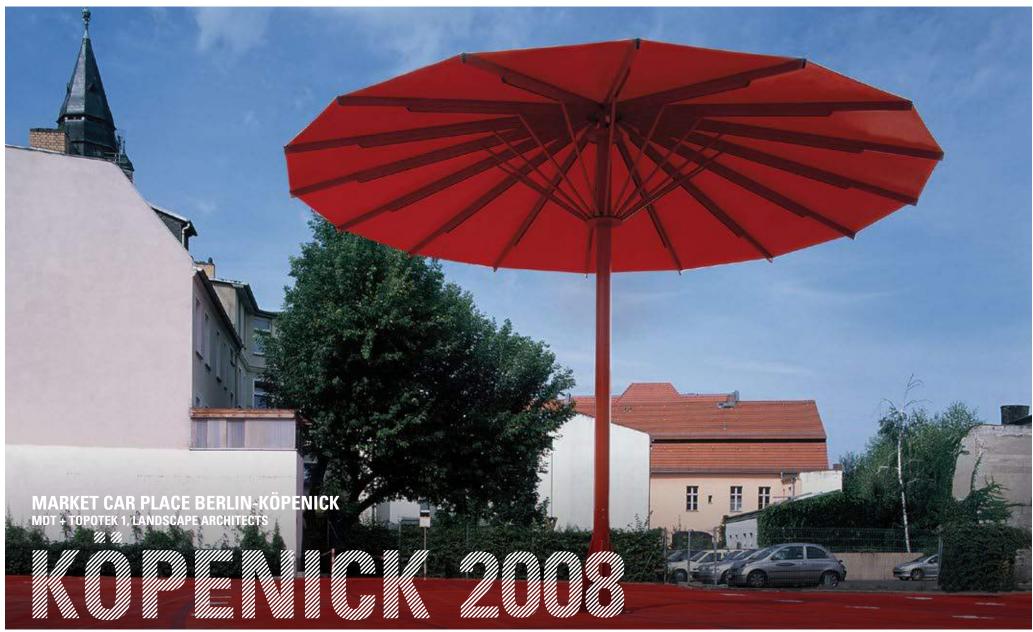

tems, membrane constructions, and custom-made products for outdoor architecture to customers all over the world. The company carries out the entire production process in its own modernized factories at international locations. This guarantees the highest quality for innovative products and ensures absolute supply security.

### THE RANGE OF TENSILE STRUCTURES

### **COLLAPSIBLE STRUCTURES**

#### PERMANENT SHADE STRUCTURES

#### TENSILE ROOFS













### COLLAPSIBLE SHADE STRUCTURE



### TOWN SOUARE COLLAPSIBLE CANOPIES



### PERMANENT SHADE STRUCTURE



Diagrams, pictures, renderings are copyrighted. This drawing is the property of the company MDT Sun Protection Systems Ltd and may not be reproduced without permission or to others.

### GIANT PARASOLS. COLLAPSIBLE SHADE STRUCTURE



# GIANT PARASOLS. COLLAPSIBLE SHADE STRUCTURE



### PERMANENT SHADE STRUCTURE



# TEXTILE ARCHITECTURE \*\*COMMUNICATION\*\* \*\*COMMUNIC





### TESSELATING PARASOLS. COLLAPSIBLE SHADE STRUCTURE



#### MDT-TEX SPECIALISATION

### COLLAPSIBLE STRUCTURES. WORKS IN ARCHITECTURE









TYPE E XXL, ASYMEMETRIC TULIP-UMBRELLAS, 11X14 METERS, 4 PCS. SPECIAL HEIGHTS - 21 METERS TOTAL ROOF AREA - APPROX. 540 SQ.METERS



TYPE AV, 4,3X4,3 METERS, 16 PCS. HEIGHTS - 3,8 METERS



TYPE E XXL TULIP-UMBRELLAS, 8X8 METERS, 4 PCS. SPECIAL HEIGHTS - 7,7.5 AND 8,8.5 METERS

#### MDT-TEX SPECIALISATION

### COLLAPSIBLE STRUCTURES. ADVANTAGES & FUNCTIONALITY



TOWN SQUARE SHADING WITH ZIPPED TOGETHER TYPE AV UMBRELLAS

TYPE AV UMBRELLAS IN CLOSED POSITION. POSSEBILITY TO REMOVE CLOSED UNITS

TYPE AV