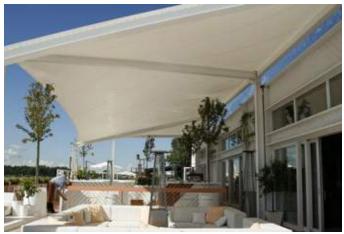

# **MDT-TEX TEXTILE ARCHITECTURE**



MDT designs, manufactures, and supplies innovative, high-quality sun protection systems, membrane constructions, and custom-made products for outdoor architecture to customers all over the world. The company carries out the entire production process in its own modernized factories at international locations. This guarantees the highest quality for innovative products and ensures absolute supply security.

### THE RANGE OF TENSILE STRUCTURES

### **COLLAPSIBLE STRUCTURES**

#### PERMANENT SHADE STRUCTURES

#### TENSILE ROOFS













### COLLAPSIBLE SHADE STRUCTURE



### TOWN SOUARE COLLAPSIBLE CANOPIES



### PERMANENT SHADE STRUCTURE



Diagrams, pictures, renderings are copyrighted. This drawing is the property of the company MDT Sun Protection Systems Ltd and may not be reproduced without permission or to others.

### GIANT PARASOLS. COLLAPSIBLE SHADE STRUCTURE



# GIANT PARASOLS. COLLAPSIBLE SHADE STRUCTURE



### PERMANENT SHADE STRUCTURE



# TEXTILE ARCHITECTURE \*\*COMMUNICATION\*\* \*\*COMMUNIC





### TESSELATING PARASOLS. COLLAPSIBLE SHADE STRUCTURE



#### MDT-TEX SPECIALISATION

### COLLAPSIBLE STRUCTURES. WORKS IN ARCHITECTURE









TYPE E XXL, ASYMEMETRIC TULIP-UMBRELLAS, 11X14 METERS, 4 PCS. SPECIAL HEIGHTS - 21 METERS TOTAL ROOF AREA - APPROX. 540 SQ.METERS



TYPE AV, 4,3X4,3 METERS, 16