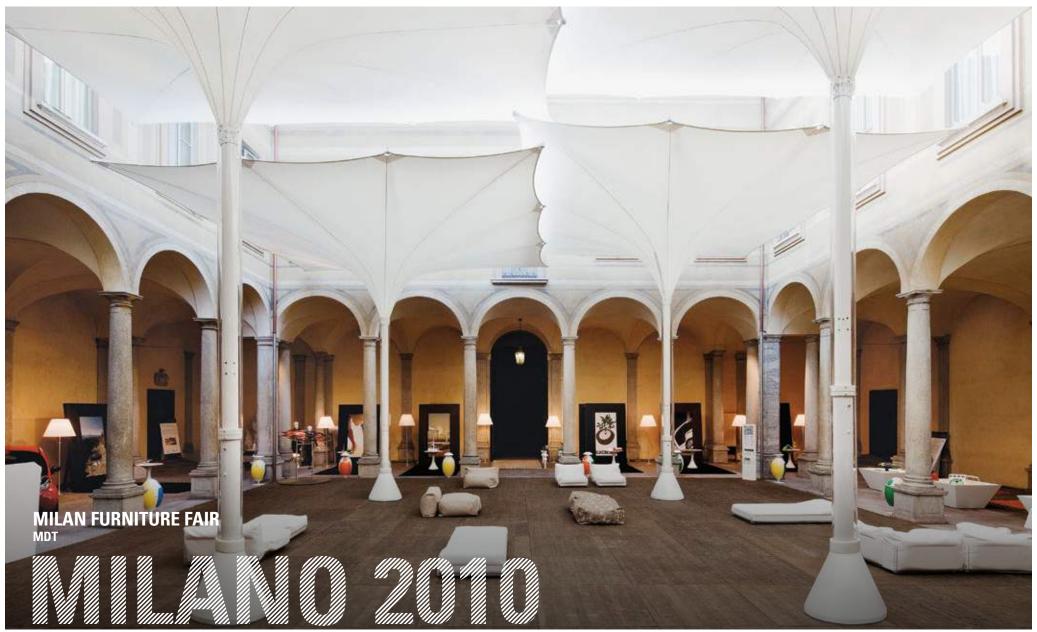

ducts for outdoor architecture to customers all over the world. The company carries out the entire production process in its own modernized factories at international locations. This guarantees the highest quality for innovative products and ensures absolute supply security.

### THE RANGE OF TENSILE STRUCTURES

### **COLLAPSIBLE STRUCTURES**

#### PERMANENT SHADE STRUCTURES

#### TENSILE ROOFS













### COLLAPSIBLE SHADE STRUCTURE



### TOWN SOUARE COLLAPSIBLE CANOPIES



### PERMANENT SHADE STRUCTURE



Diagrams, pictures, renderings are copyrighted. This drawing is the property of the company MDT Sun Protection Systems Ltd and may not be reproduced without permission or to others.

### GIANT PARASOLS. COLLAPSIBLE SHADE STRUCTURE



# GIANT PARASOLS. COLLAPSIBLE SHADE STRUCTURE



### PERMANENT SHADE STRUCTURE



# TEXTILE ARCHITECTURE \*\*COMMUNICATION\*\* \*\*COMMUNIC





### TESSELATING PARASOLS. COLLAPSIBLE SHADE STRUCTURE



#### MDT-TEX SPECIALISATION

### COLLAPSIBLE STRUCTURES. WORKS IN ARCHITECTURE









TYPE E XXL, ASYMEMETRIC TULIP-UMBRELLAS, 11X14 METERS, 4 PCS. SPECIAL HEIGHTS - 21 METERS TOTAL ROOF AREA - APPROX. 540 SQ.METERS



TYPE AV, 4,3X4,3 METERS, 16 PCS. HEIGHTS - 3,8 METERS



TYPE E XXL TULIP-UMBRELLAS, 8X8 METERS, 4 PCS. SPECIAL HEIGHTS - 7,7.5 AND 8,8.5 METERS

#### MDT-TEX SPECIALISATION

### COLLAPSIBLE STRUCTURES. ADVANTAGES & FUNCTIONALITY



TOWN SQUARE SHADING WITH ZIPPED TOGETHER TYPE AV UMBRELLAS

TYPE AV UMBRELLAS IN CLOSED POSITION. POSSEBILITY TO REMOVE CLOSED UNITS

TYPE AV UMBRELLAS IN CLOSED POSITION. POSSEBILITY TO REMO