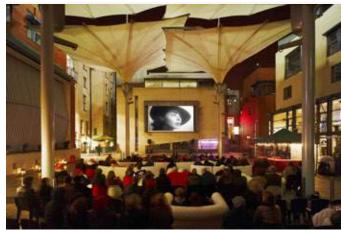

# **MDT-TEX TEXTILE ARCHITECTURE**



MDT designs, manufactures, and supplies innovative, high-quality sun protection systems, membrane constructions, and custom-made products for outdoor architecture to customers all over the world. The company carries out the entire production process in its own modernized factories at international locations. This guarantees the highest quality for innovative products and ensures absolute supply security.

### THE RANGE OF TENSILE STRUCTURES

### **COLLAPSIBLE STRUCTURES**

#### PERMANENT SHADE STRUCTURES

#### TENSILE ROOFS













### COLLAPSIBLE SHADE STRUCTURE



### TOWN SOUARE COLLAPSIBLE CANOPIES



### PERMANENT SHADE STRUCTURE



Diagrams, pictures, renderings are copyrighted. This drawing is the property of the company MDT Sun Protection Systems Ltd and may not be reproduced without permission or to others.

### GIANT PARASOLS. COLLAPSIBLE SHADE STRUCTURE



# GIANT PARASOLS. COLLAPSIBLE SHADE STRUCTURE



### PERMANENT SHADE STRUCTURE



# TEXTILE ARCHITECTURE \*\*COMMUNICATION\*\* \*\*COMMUNIC





### TESSELATING PARASOLS. COLLAPSIBLE SHADE STRUCTURE



#### MDT-TEX SPECIALISATION

### COLLAPSIBLE STRUCTURES. WORKS IN ARCHITECTURE









TYPE E XXL, ASYMEMETRIC TULIP-UMBRELLAS, 11X14 METERS, 4 PCS. SPECIAL HEIGHTS - 21 METERS TOTAL ROOF AREA - APPROX. 540 SQ.METERS



TYPE AV, 4,3X4,3 METERS, 16 P