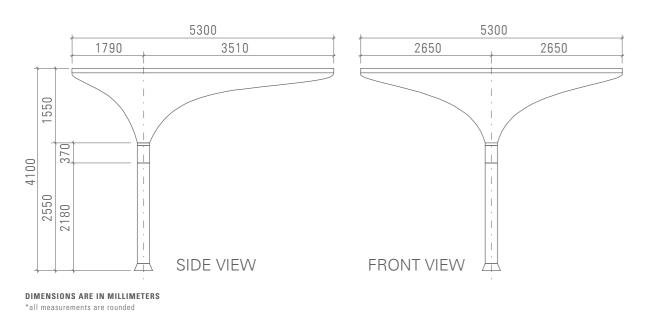

### **TULIP-SHAPED SHADE STRUCTURE**

In a new development the tulip-shaped shade structures are transformed into solar ports capable of harvesting solar-energy and rainwater.

The 5.3 x 5.3 m square structure having central mast can serve as shelter for two cars. Given its modular design, several structures can be placed next to each other in a linear or group configuration.

#### **DIMENSIONS**

**STRUCTURE** Fixed, steel construction with asymmetric mast and photovoltaic modules above the membrane

MEMBRANE

PVC 650 g/sq.m

**FOUNDATION** 

1.8 x 1.8 x 1.8 m

Reinforced concrete

DIMENSIONS ARE IN MILLIMETERS