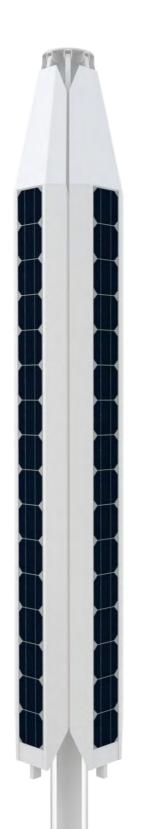

#### TYPE TS, TH, THK & E

**USE OF ENERGY** 

Both Type E and T umbrellas may be equipped with solar cells, which make mobile charging of smart-phones and other functions possible. Further developments include water storage and cooling systems.

# SOLAR UMBRELLA