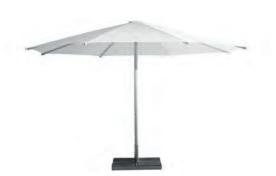

TYPE G, S & T
ALUMINIUM UMBRELLAS

Our telescopic umbrellas, which are available in either square, rectangular or round configurations, offer safe sun and rain protection for both single events and permanent installations.