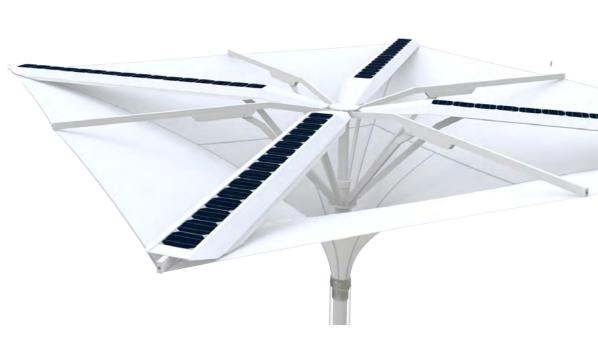

#### TYPE TS, TH, THK & E

**USE OF ENERGY** 

Both Type E and T umbrellas may be equipped with solar cells, which make mobile charging of smart-phones and other functions possible. Further developments include water storage and cooling systems.

# SOLAR UMBRELLA