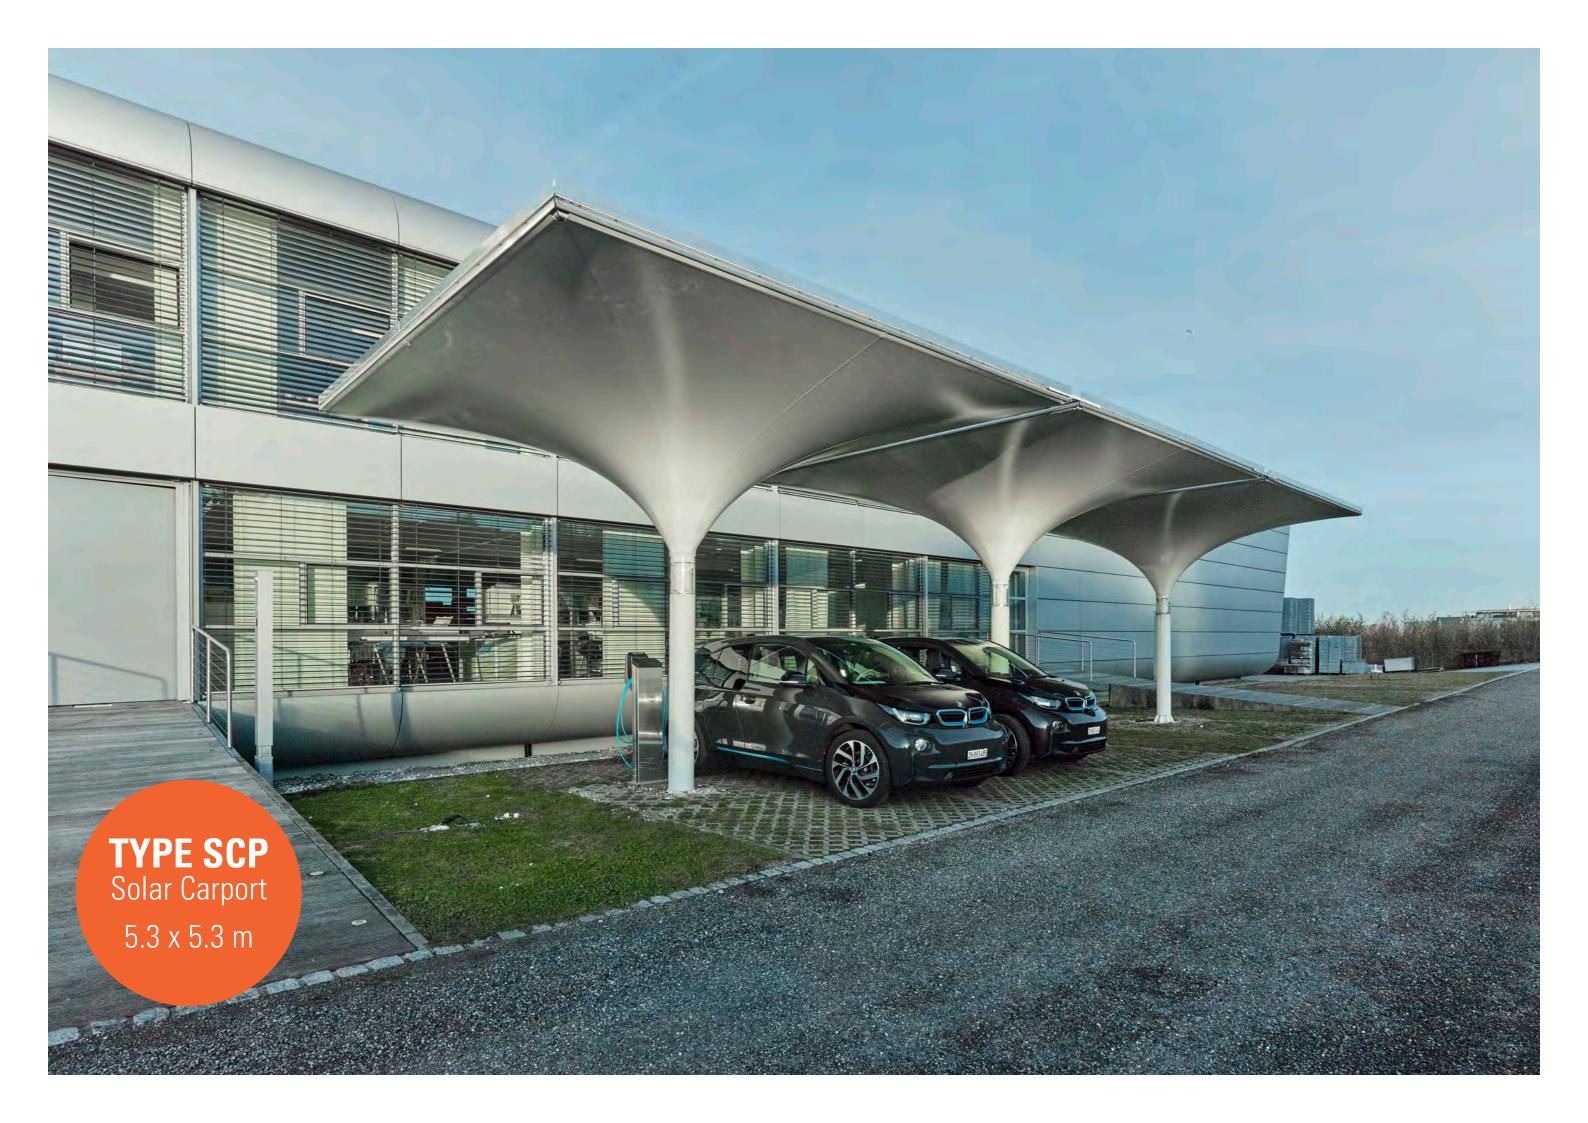

## Symmetric **SOLAR CARPORT**

### **TULIP-SHAPED SHADE STRUCTURE**

In a new development the tulip-shaped shade structures are transformed into solar ports capable of harvesting solar-energy and rainwater.

The 5.3 x 5.3 m square structure having central mast can serve as shelter for two cars. Given its modular design, several structures can be placed next to each other in a linear or group configuration.

#### **DIMENSIONS**

**STRUCTURE** Fixed, steel construction with asymmetric mast and photovoltaic modules above the membrane

MEMBRANE

PVC 650 g/sq.m

**FOUNDATION** 

1.8 x 1.8 x 1.8 m

Reinforced concrete

DIMENSIONS ARE IN MILLIMETERS