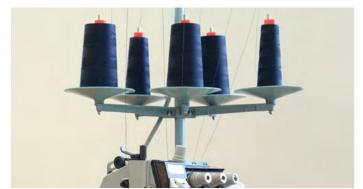

#### **CUTTING AND PREFABRICATING**

Textile layer machines

Automated sewing machine

CNC textile cutter

#### **SEWING AND WELDING**

Sewing center

Special sewing machine

Ultrasonic textile welder