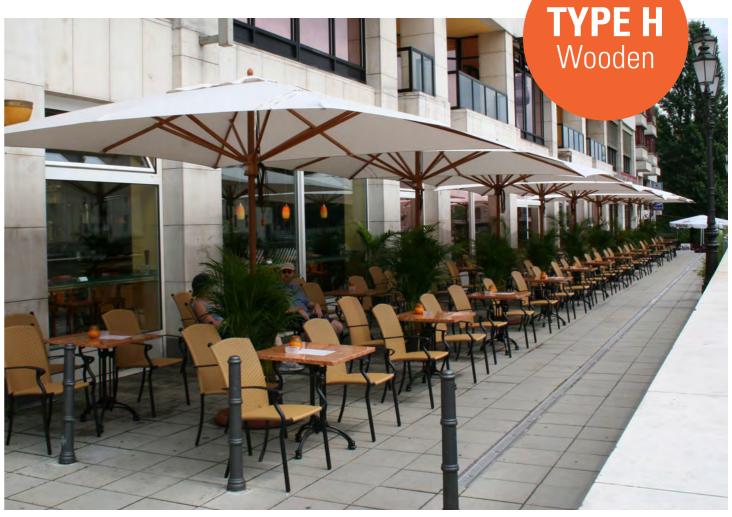

#### TYPE E

TULIP UMBRELLAS

By their elegant and textile design tulip umbrellas transform each occasion into a special one. Extendable by free choice of color, lighting and even scent.

TYPE H

WOODEN UMBRELLA

Wooden umbrellas are still considered as being one of the most elegant umbrellas with a nostalgic flair. Every single piece is handcrafted from high-quality, sustainable eucalyptus wood.