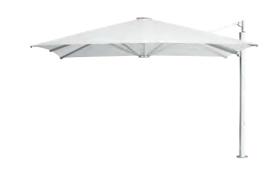

#### TYPE SA

SIDEARM UMBRELLAS

This model perfectly suits the needs of modern exteriors. Due to its space-saving design, open space is created by subtracting the mast from the covered area. Ideal for terraces and balconies for example.