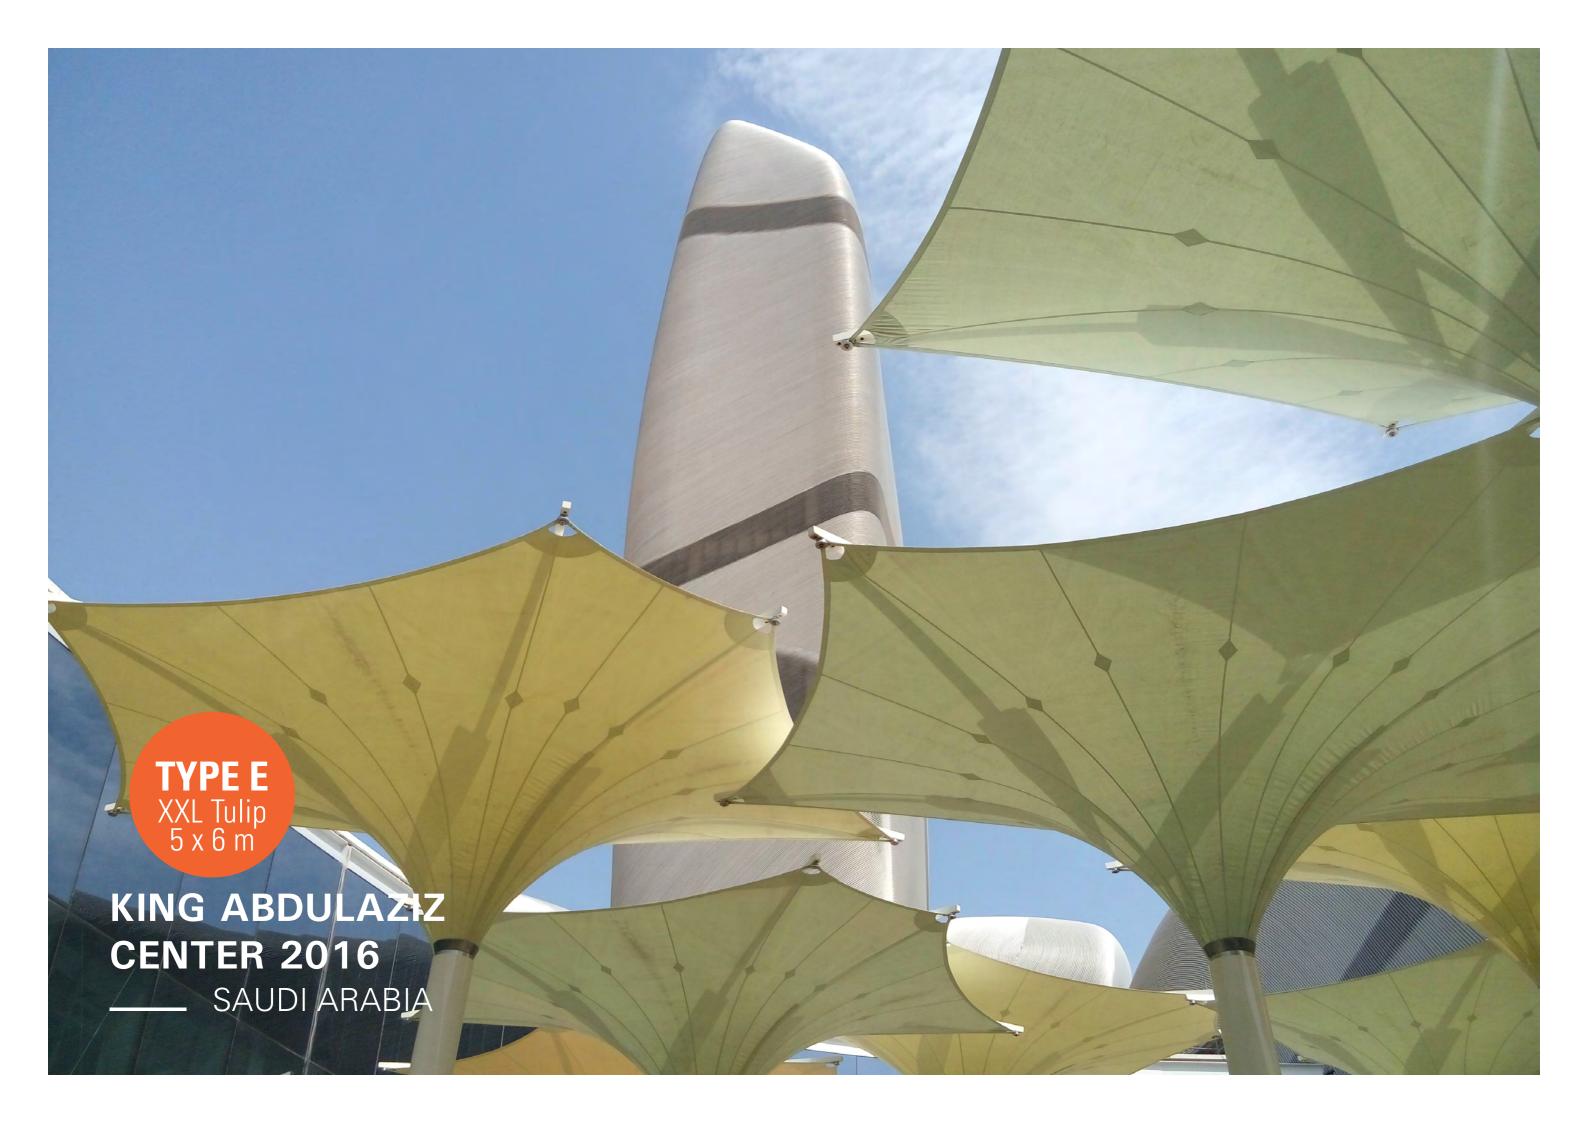

#### TYPE E

TULIP UMBRELLAS

By their elegant and textile design tulip umbrellas transform each occasion into a special one. Extendable by free choice of color, lighting and even scent.

TYPE H

WOODEN UMBRELLA