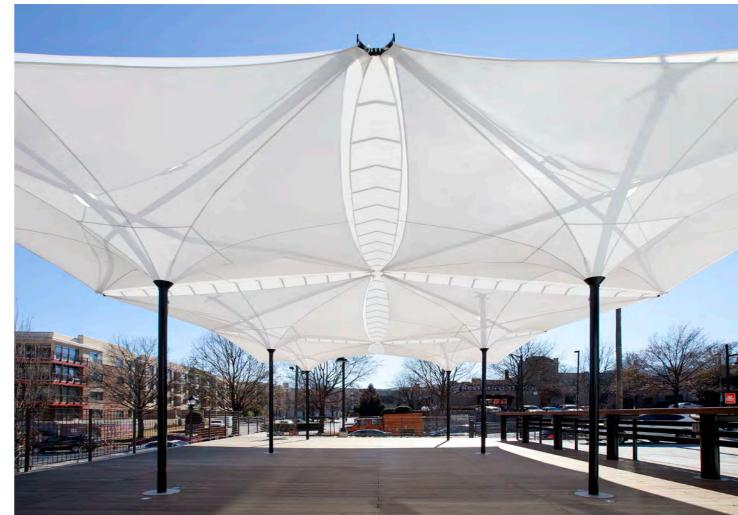

#### **TYPE EV**

**TENSILATION** 

This new, strong and extra-lightweight canopy system covers an indefinite amount of space with flexible configurations. Available in three shapes and equipped with a modular flooring, it is extremely fast to erect.