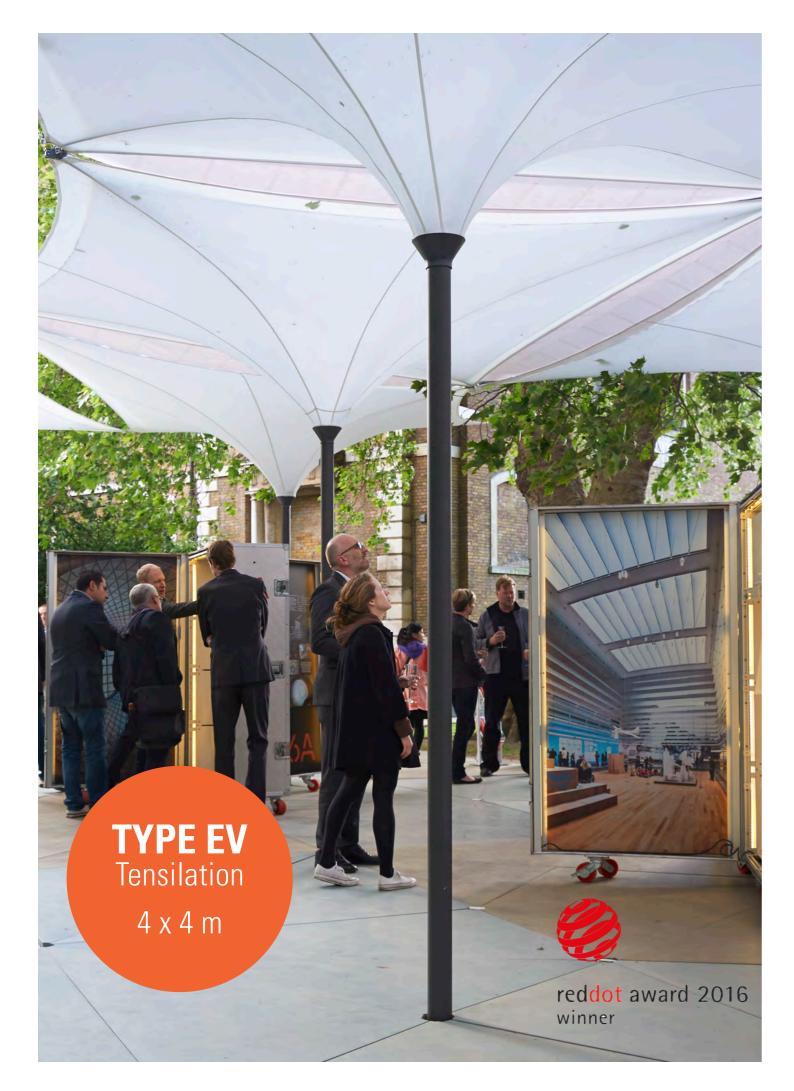

#### **TYPE EV**

**TENSILATION** 

This new, strong and extra-lightweight canopy system covers an indefinite amount of space with flexible configurations. Available in three shapes and equipped with a modular flooring, it is extremely fast to erect.