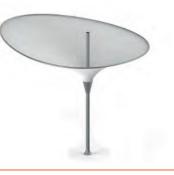

#### **TYPE ET**

**DESIGN UMBRELLAS** 

This elliptical 'goblet' shade structure is tensioned by cables. It is designed for permanent use and additionally has anopening for cleaning of the drainage.