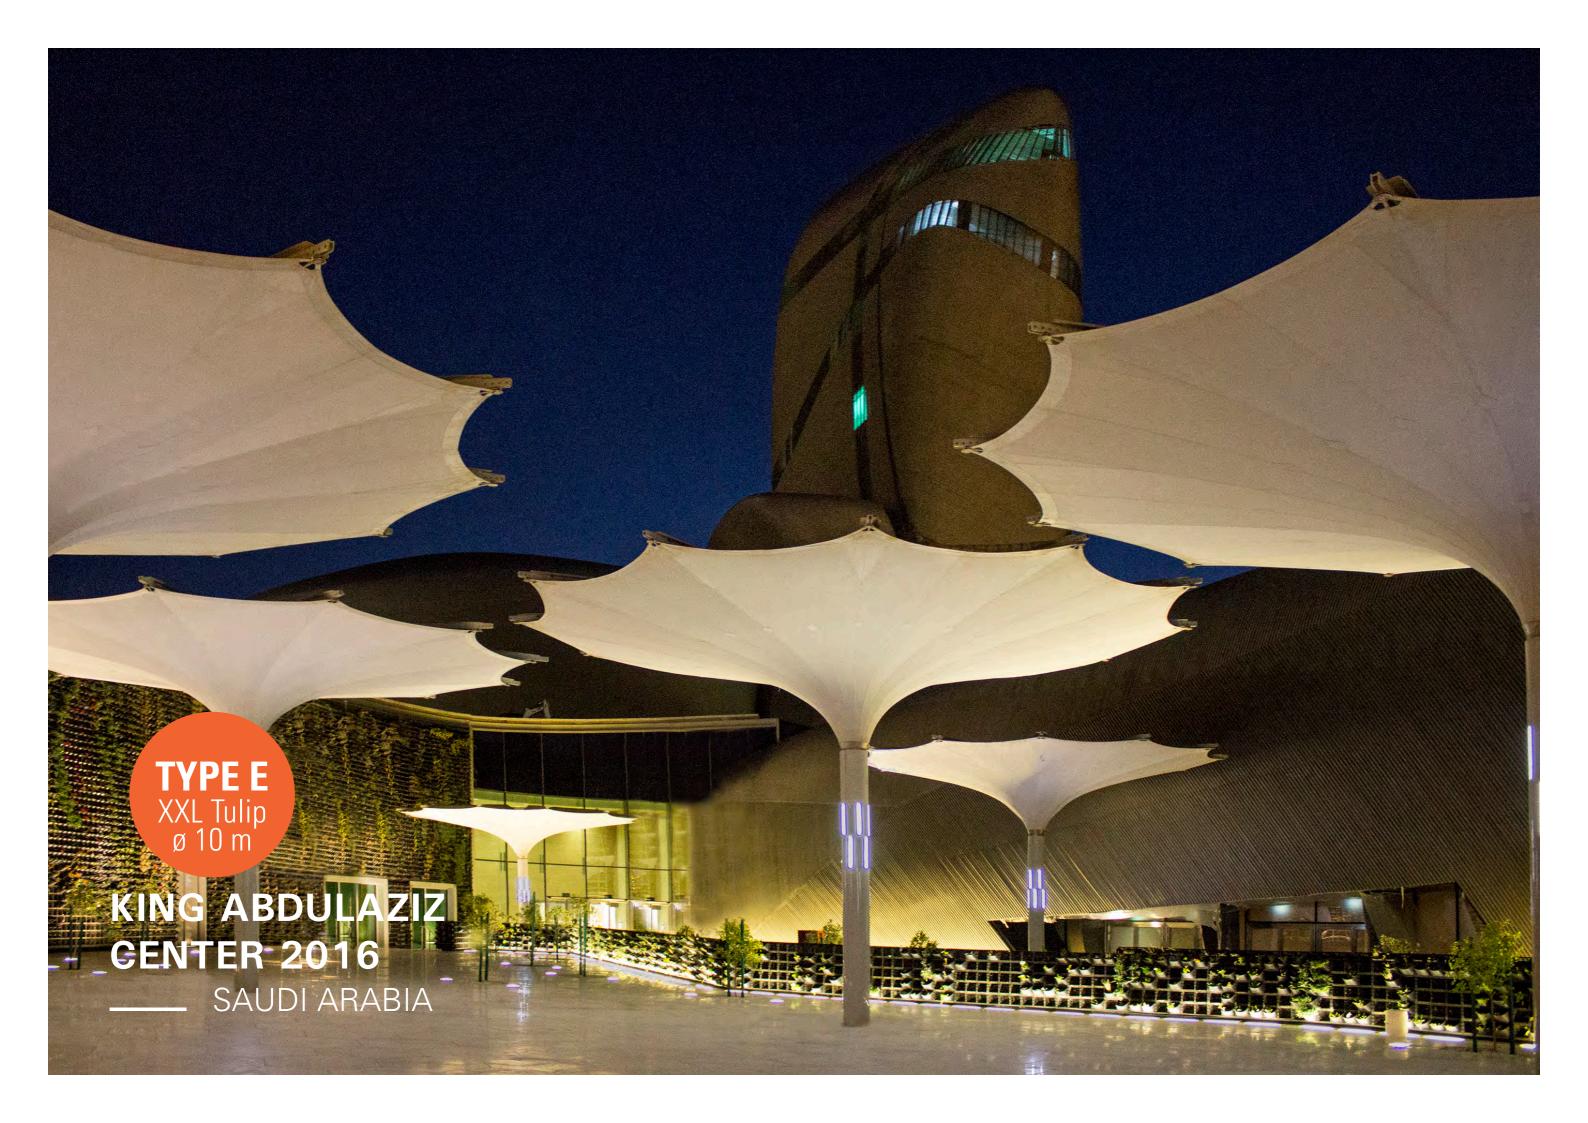

#### TYPE E

TULIP UMBRELLAS

By their elegant and textile design tulip umbrellas transform each occasion into a special one. Extendable by free choice of color, lighting and even scent.

TYPE H

WOODEN UMBRELLA