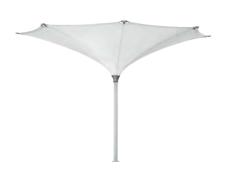

TYPE G, S & T
ALUMINIUM UMBRELLAS

Our telescopic umbrellas, which are available in either square, rectangular or round configurations, offer safe sun and rain protection for both single events and permanent installations.

#### TYPE TS, TH, THK & E

**USE OF ENERGY** 

Both Type E and T umbrellas may be equipped with solar cells, which make mobile charging of smart-phones and other functions possible. Further developments include water storage and cooling systems.