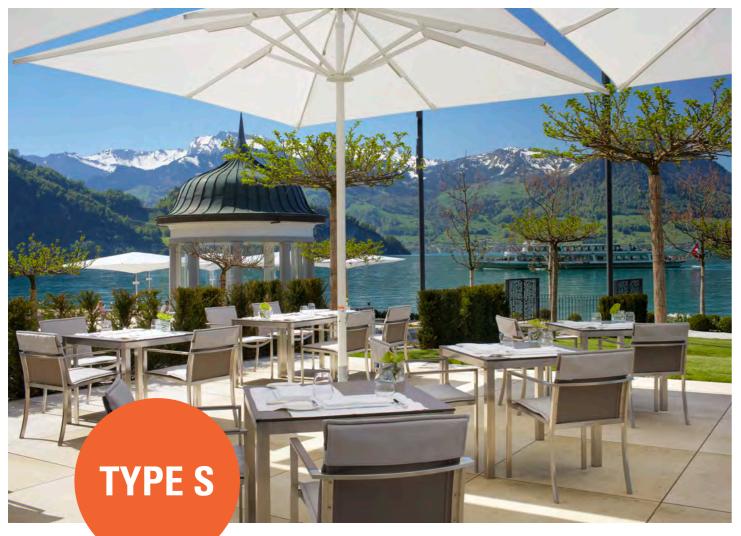

TYPE G, S & T
ALUMINIUM UMBRELLAS

Our telescopic umbrellas, which are available in either square, rectangular or round configurations, offer safe sun and rain protection for both single events and permanent installations.