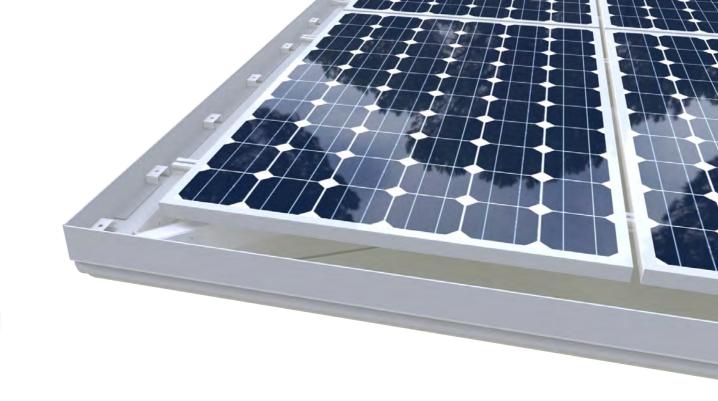

#### **DIMENSIONS**

**STRUCTURE** Fixed, steel construction with asymmetric mast and photovoltaic modules above the membrane

MEMBRANE

PVC 650 g/sq.m

**FOUNDATION** 

1.8 x 1.8 x 1.8 m

Reinforced concrete

DIMENSIONS ARE IN MILLIMETERS