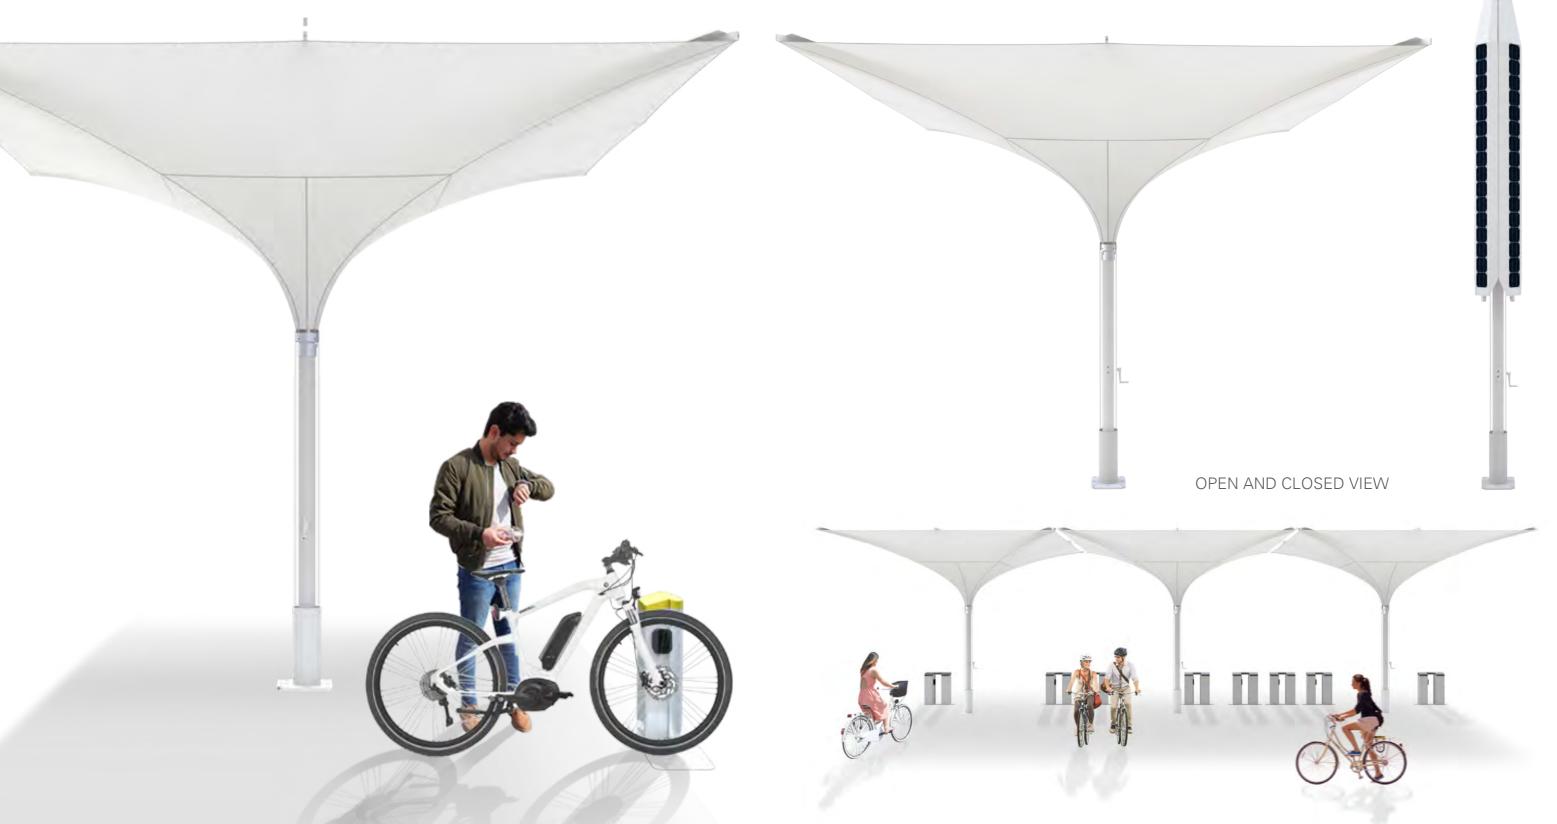

#### TYPE TS, TH, THK & E

**USE OF ENERGY** 

Both Type E and T umbrellas may be equipped with solar cells, which make mobile charging of smart-phones and other functions possible. Further developments include water storage and cooling systems.

# SOLAR UMBRELLA