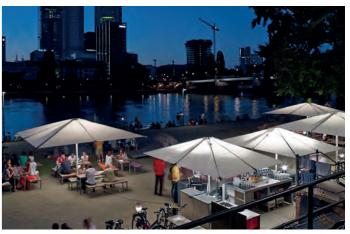

## Business SEGMENTS

MDT-TEX BRAND

RESTAURANTS
OUTDOOR GASTRONOMY
URBAN DESIGN SOLUTIONS
PUBLIC PLACES
ARCHITECTURAL PROJECTS
TEMPORARY EVENTS

Restaurant Refettorio Munich

#### **RESTAURANTS**

MDT-tex umbrellas create an atmospheric outdoor environment for Bars, Restaurants and Hotels and suit ambitious and individual design solutions.

Village square Pill, Austria