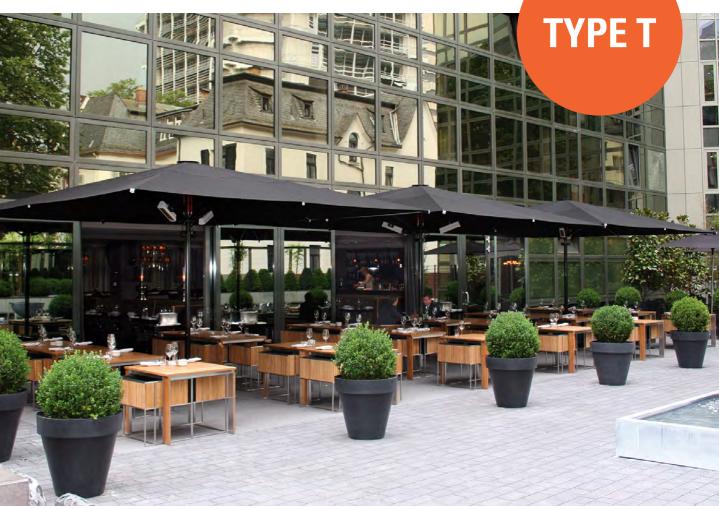

TYPE G, S & T
ALUMINIUM UMBRELLAS

Our telescopic umbrellas, which are available in either square, rectangular or round configurations, offer safe sun and rain protection for both single events and permanent installations.