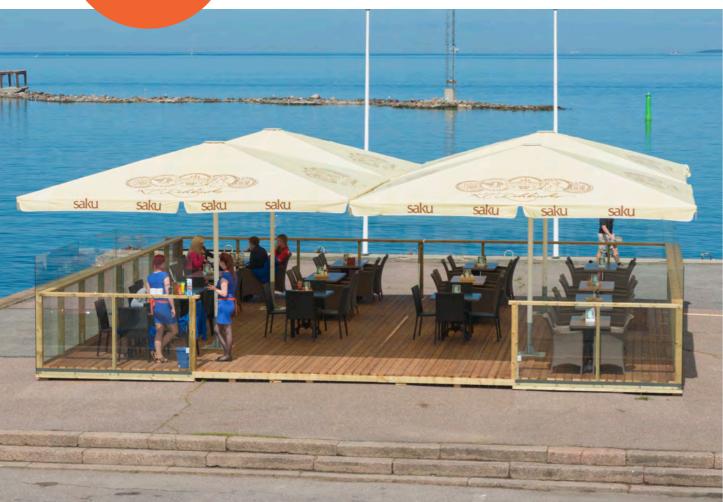

TYPE G, S & T
ALUMINIUM UMBRELLAS

Our telescopic umbrellas, which are available in either square, rectangular or round configurations, offer safe sun and rain protection for both single events and permanent installations.