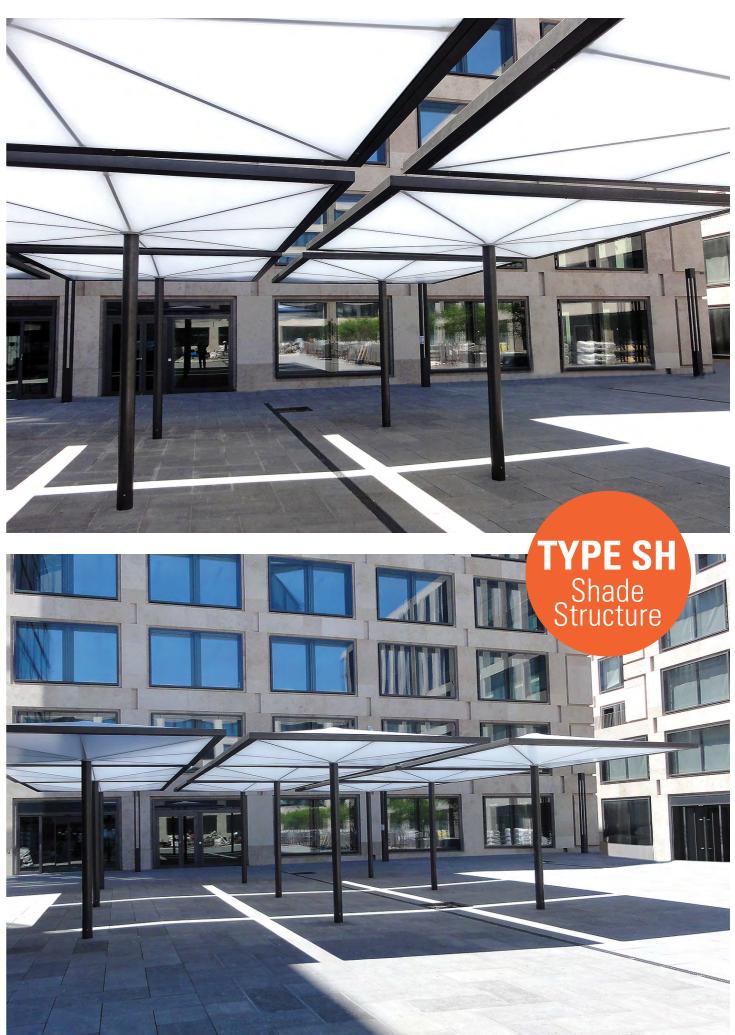

#### **TYPE SHT**

SHADE STRUCTURES-TULIP

A permanent sun protection, which places the emphasis on an extraordinary design. Perfectly suitable for permanent use due to high wind stability.

#### **TYPE SHP**

SHADE STRUCTURES- PAGODE

The pagoda configuration is something special. It is wind stable and recommended to be used permanently. This model is also available as a double-skinned shade structure.