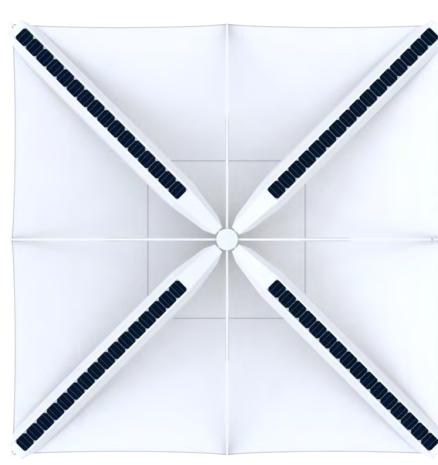

#### TYPE TS, TH, THK & E

**USE OF ENERGY** 

Both Type E and T umbrellas may be equipped with solar cells, which make mobile charging of smart-phones and other functions possible. Further developments include water storage and cooling systems.

# SOLAR UMBRELLA