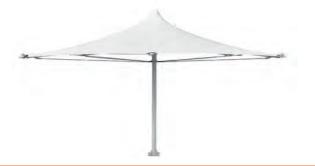

TYPE G, S & T
ALUMINIUM UMBRELLAS

Our telescopic umbrellas, which are available in either square, rectangular or round configurations, offer safe sun and rain protection for both single events and permanent installations.

#### TYPE TS, TH, THK & E

**USE OF ENERGY** 

Both Type E and T umbrellas may be equipped with solar cells, which make mobile charging of smart-phones and other functions possible. Further developments include water storage and cooling systems.