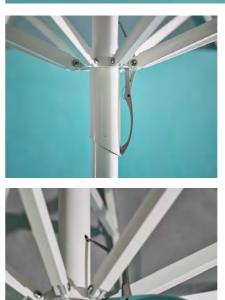

TYPE G, S & T
ALUMINIUM UMBRELLAS

Our telescopic umbrellas, which are available in either square, rectangular or round configurations, offer safe sun and rain protection for both single events and permanent installations.