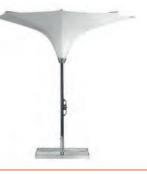

#### **TYPE AV**

DOUBLE MEMBRANE UMBRELLAS

Double-membrane umbrellas combine high-tech with stylistic elements. Internal lighting and clad bonded system allows the customer to connect multiple umbrellas to form a closed roof.