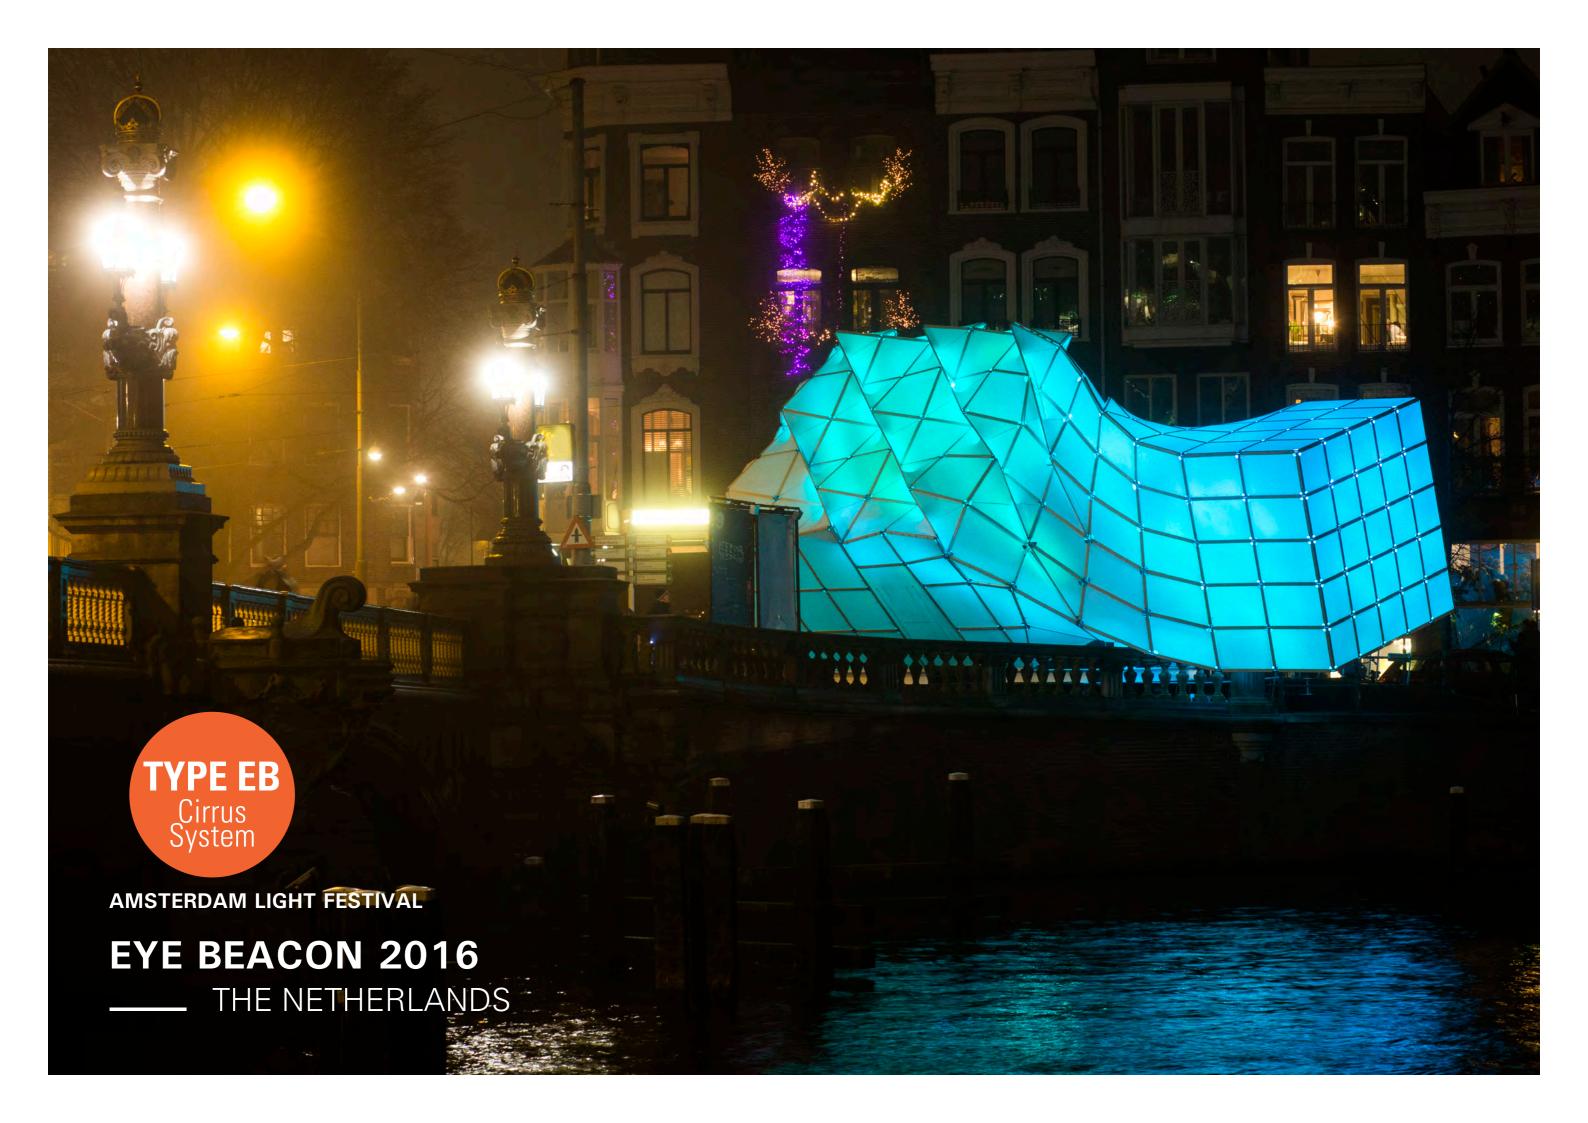

#### **TEMPORARY EVENTS**

High-quality tulip and double-membrane umbrellas are available for temporary events exclusively at MDT-tex. They serve as a highlight for a series of events, such as the Expo Milano.