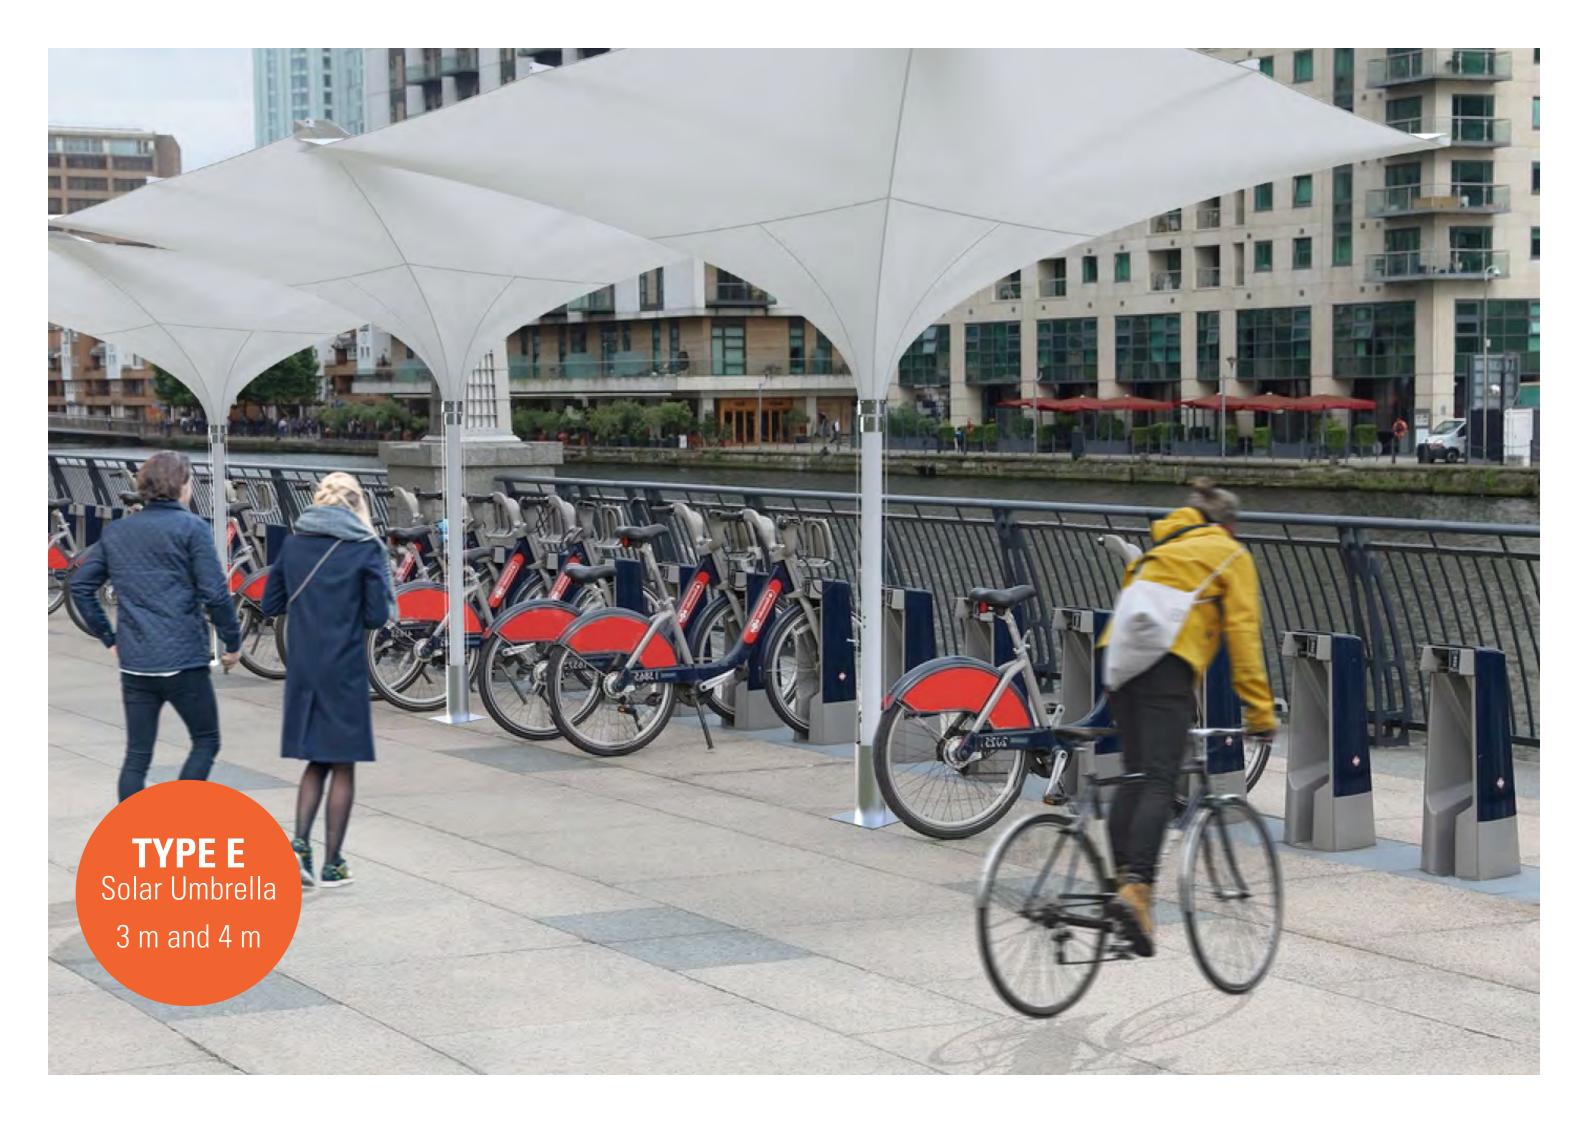

#### TYPE TS, TH, THK & E

**USE OF ENERGY** 

Both Type E and T umbrellas may be equipped with solar cells, which make mobile charging of smart-phones and other functions possible. Further developments include water storage and cooling systems.

# SOLAR UMBRELLA