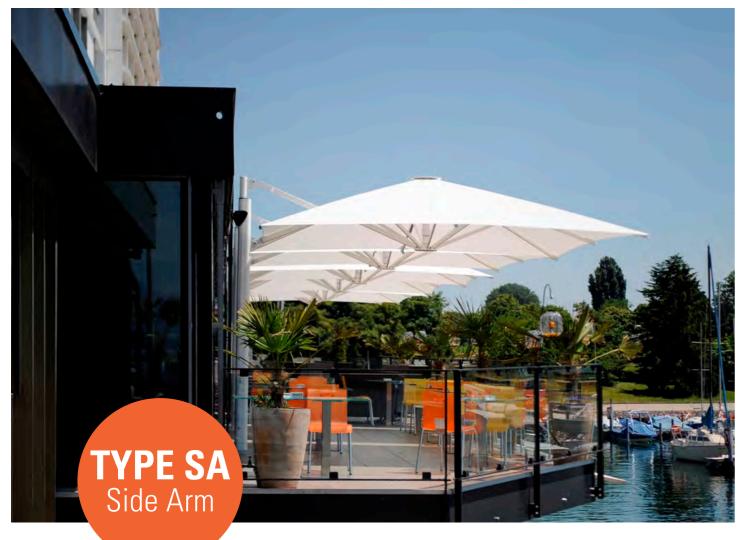

#### TYPE SA

SIDEARM UMBRELLAS

This model perfectly suits the needs of modern exteriors. Due to its space-saving design, open space is created by subtracting the mast from the covered area. Ideal for terraces and balconies for example.