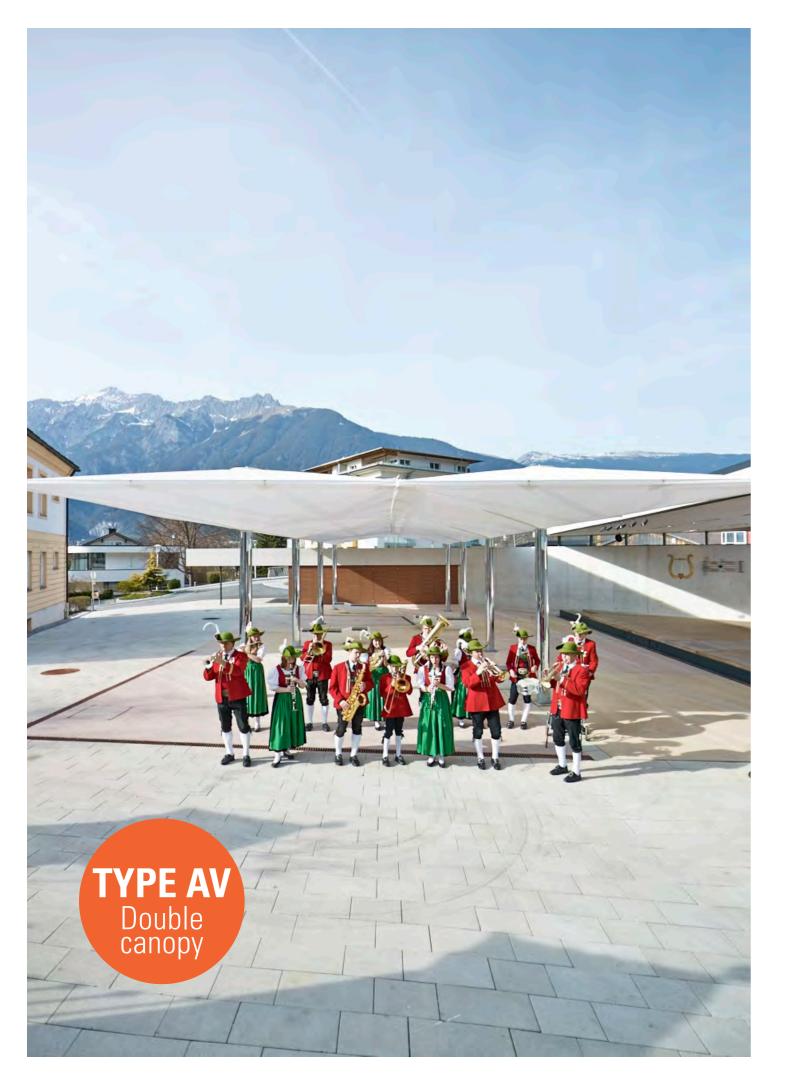

#### **TYPE AV**

DOUBLE MEMBRANE UMBRELLAS

Double-membrane umbrellas combine high-tech with stylistic elements. Internal lighting and clad bonded system allows the customer to connect multiple umbrellas to form a closed roof.