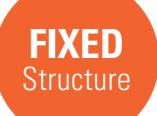

## Symmetric **SOLAR CARPORT**

### **TULIP-SHAPED SHADE STRUCTURE**

In a new development the tulip-shaped shade structures are transformed into solar ports capable of harvesting solar-energy and rainwater.

The 5.3 x 5.3 m square structure having central mast can serve as shelter for two cars. Given its modular design, several structures can be placed next to each other in a linear or group configuration.