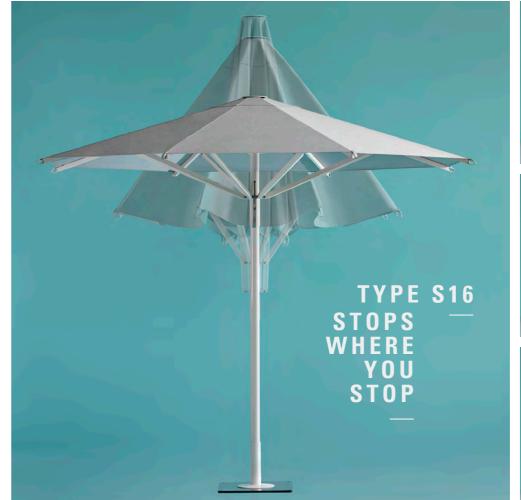

#### TYPE S7/16, EH, AVH & SAH

M-HOME

The home collection is the one to be used for private clients. Basically the sizes of the standard umbrellas have been reduced.