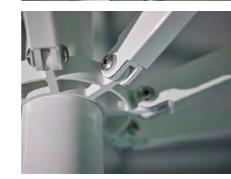

TYPE G, S & T
ALUMINIUM UMBRELLAS

Our telescopic umbrellas, which are available in either square, rectangular or round configurations, offer safe sun and rain protection for both single events and permanent installations.