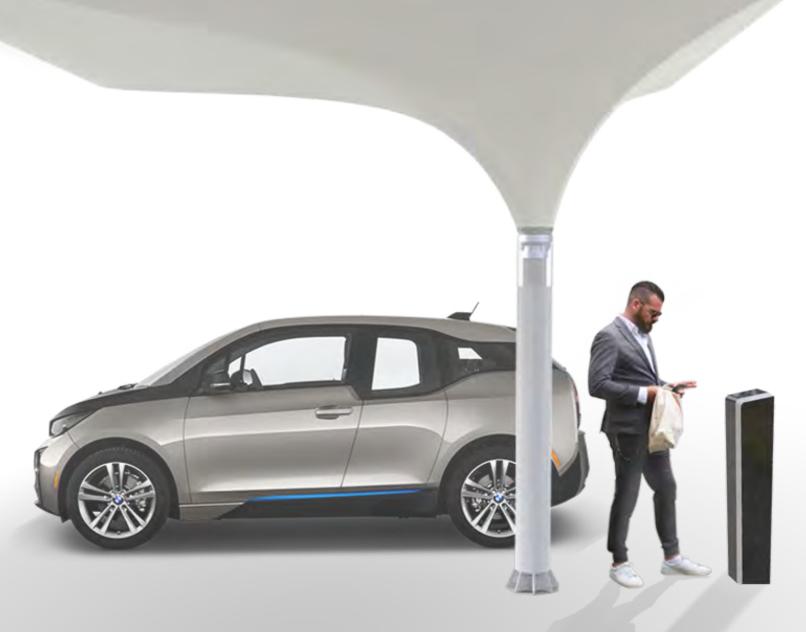

### **TULIP-SHAPED SHADE STRUCTURE**

In a new development the tulip-shaped shade structures are transformed into solar ports capable of harvesting solar-energy and rainwater.

The 5.3 x 5.3 m square structure having central mast can serve as shelter for two cars. Given its modular design, several structures can be placed next to each other in a linear or group configuration.

#### TYPE TS, TH, THK & E

**USE OF ENERGY** 

Both Type E and T umbrellas may be equipped with solar cells, which make mobile charging of smart-phones and other functions possible. Further developments include water storage and cooling systems.