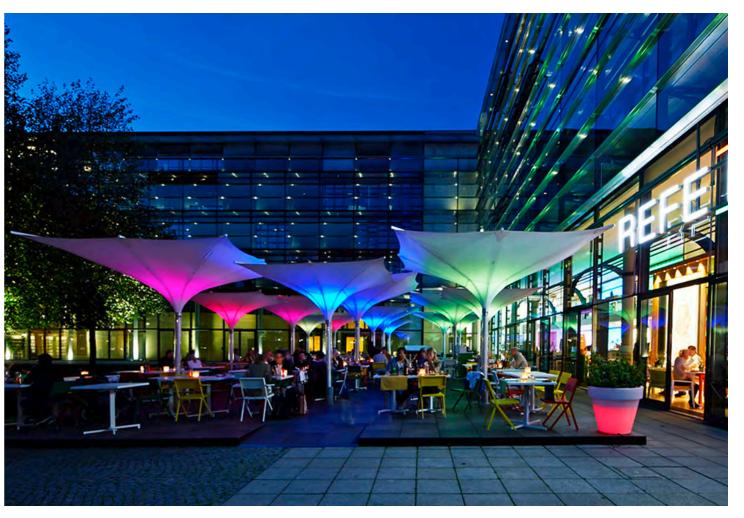

## Business SEGMENTS

MDT-TEX BRAND

RESTAURANTS
OUTDOOR GASTRONOMY
URBAN DESIGN SOLUTIONS
PUBLIC PLACES
ARCHITECTURAL PROJECTS
TEMPORARY EVENTS

Restaurant Refettorio Munich

#### **RESTAURANTS**

MDT-tex umbrellas create an atmospheric outdoor environment for Bars, Restaurants and Hotels and suit ambitious and individual design solutions.

Village square Pill, Austria