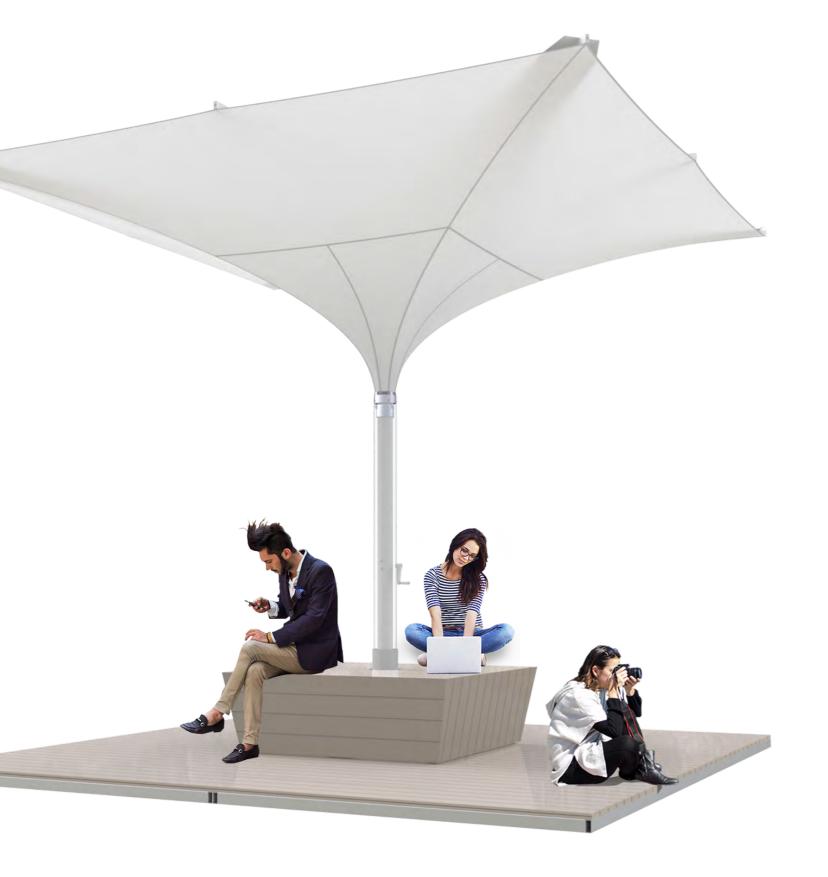

#### TYPE TS, TH, THK & E

**USE OF ENERGY** 

Both Type E and T umbrellas may be equipped with solar cells, which make mobile charging of smart-phones and other functions possible. Further developments include water storage and cooling systems.

# SOLAR UMBRELLA