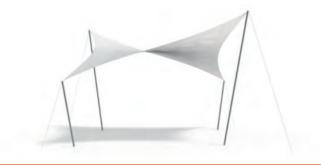

#### **TYPE SE**

SAIL CONSTUCTIONS

Two standard configurations include: a 4-point sail and an arch. Both can be used for indoor and outdoor events such as tradeshows, exhibitions and concerts.