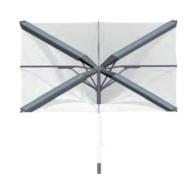

#### **TYPE AV**

DOUBLE MEMBRANE UMBRELLAS

Double-membrane umbrellas combine high-tech with stylistic elements. Internal lighting and clad bonded system allows the customer to connect multiple umbrellas to form a closed roof.