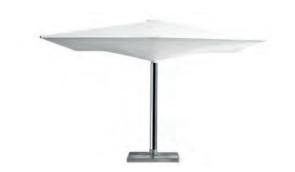

TYPE G, S & T
ALUMINIUM UMBRELLAS

Our telescopic umbrellas, which are available in either square, rectangular or round configurations, offer safe sun and rain protection for both single events and permanent installations.