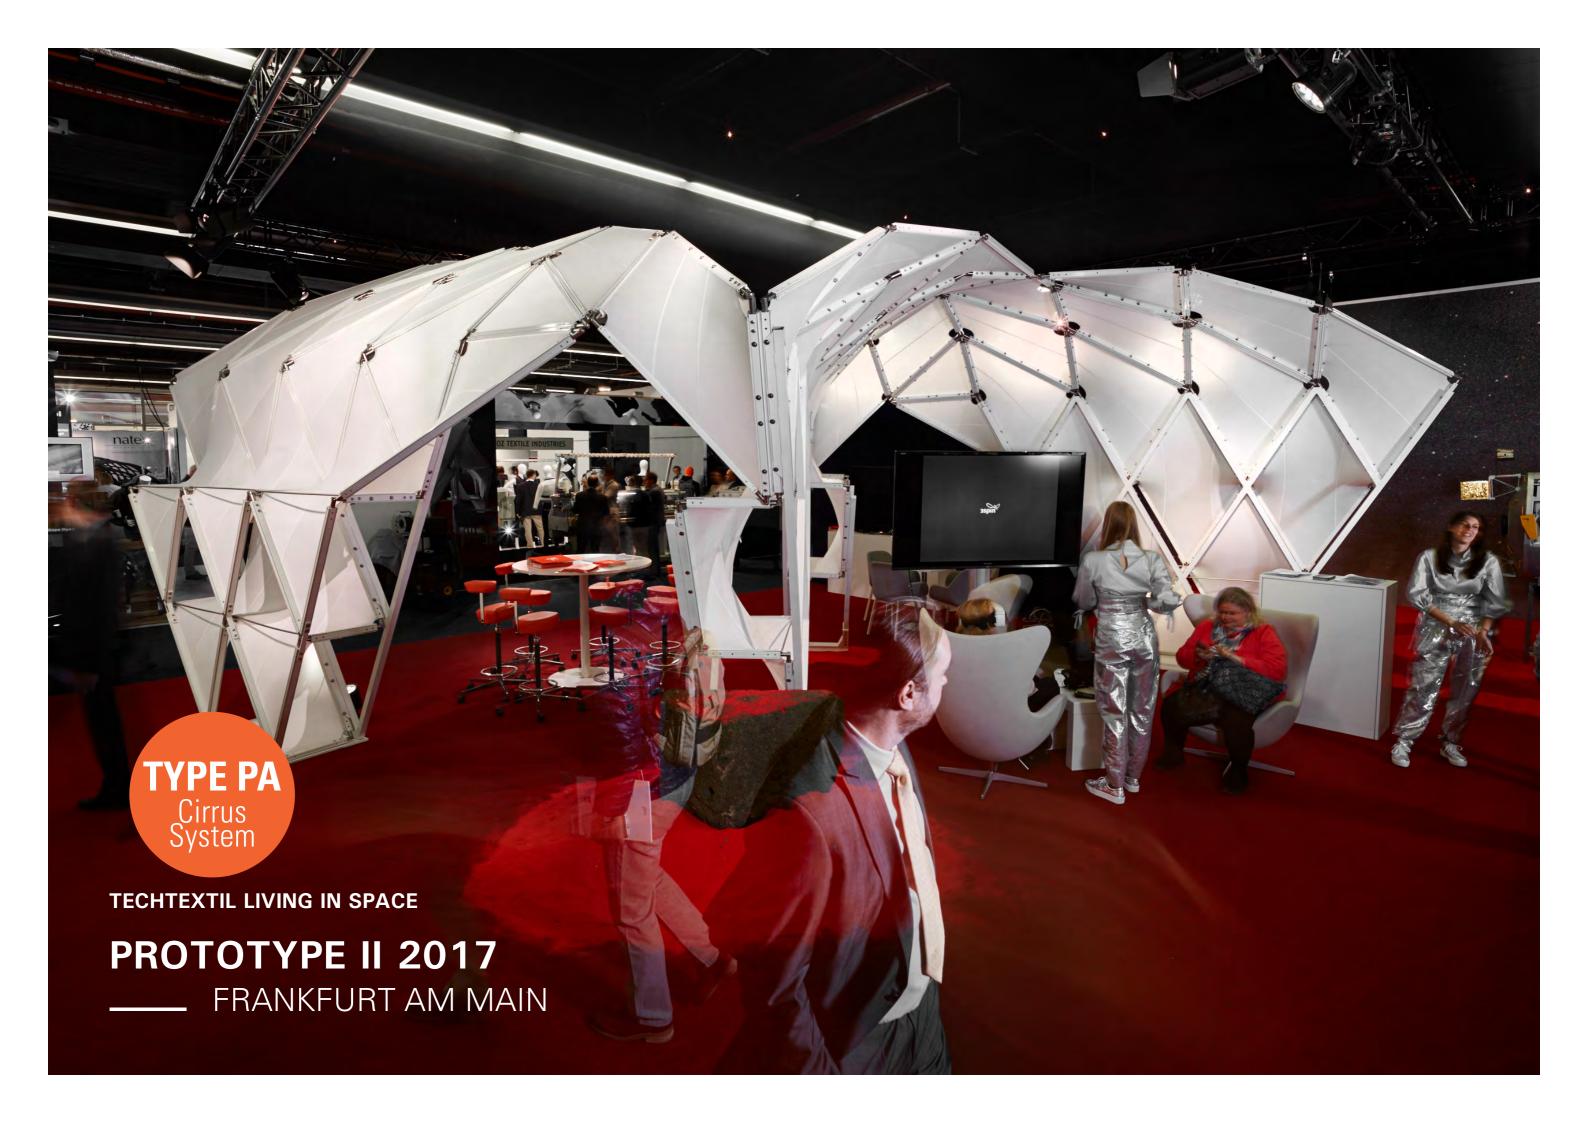

anopening for cleaning of the drainage.



#### **TYPE GC**

UMBRELLA BAR

Known as Apres-Ski-Bars in many winter-sport areas, these bars suit catering for many patrons. Also the gastro concept is suitable within smaller dimensions.



#### **TYPE SE**

SAIL CONSTUCTIONS

Two standard configurations include: a 4-point sail and an arch. Both can be used for indoor and outdoor events such as tradeshows, exhibitions and concerts.



#### **TYPE TENT**

TENT

The tent is designed for large events, access from all sides. The base has a modular structure and serves as sub-construction.



#### **TYPE SEA**

RETRACTABLE SAILS

This sail is suitable for roofing of terraces, playgrounds and public places, cafes, as access from either side is open.

































































## Symmetric **SOLAR CARPORT**







### **TULIP-SHAPED SHADE STRUCTURE**

In a new development the tulip-shaped shade structures are transformed into solar ports capable of harvesting solar-energy and rainwater.

The 5.3 x 5.3 m square structure having central mast can serve as shelter for two cars. Given its modular design, several structures can be placed next to each other in a linear or group configuration.

#### **DIMENSIONS**

**STRUCTURE** Fixed, steel construction with asymmetric mast and photovoltaic modules above the membrane

MEMBRANE

PVC 650 g/sq.m

**FOUNDATION** 

1.8 x 1.8 x 1.8 m

Reinforced concrete



DIMENSIONS ARE IN MILLIMETERS

# Asymmetric SOLAR CARPORT



#### **DIMENSIONS**



**STRUCTURE** Fixed, steel construction with asymmetric mast and

photov