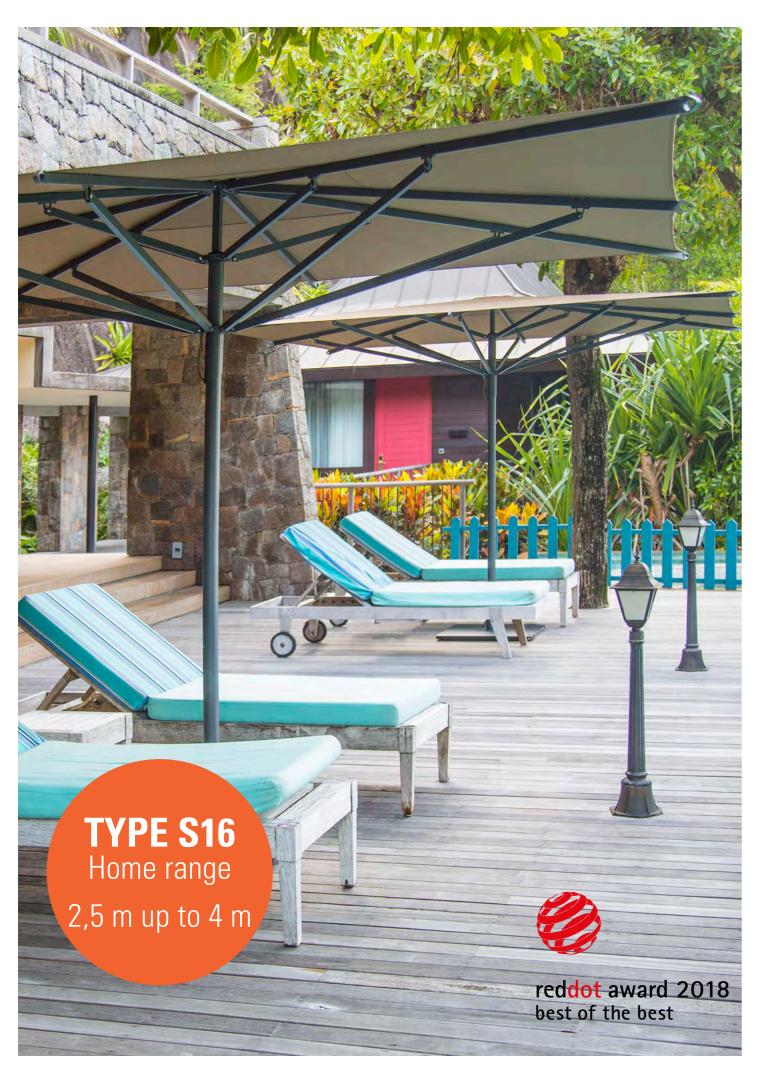

#### TYPE S7/16, EH, AVH & SAH

M-HOME

The home collection is the one to be used for private clients. Basically the sizes of the standard umbrellas have been reduced.