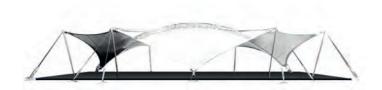

#### **TYPE SE**

SAIL CONSTUCTIONS

Two standard configurations include: a 4-point sail and an arch. Both can be used for indoor and outdoor events such as tradeshows, exhibitions and concerts.