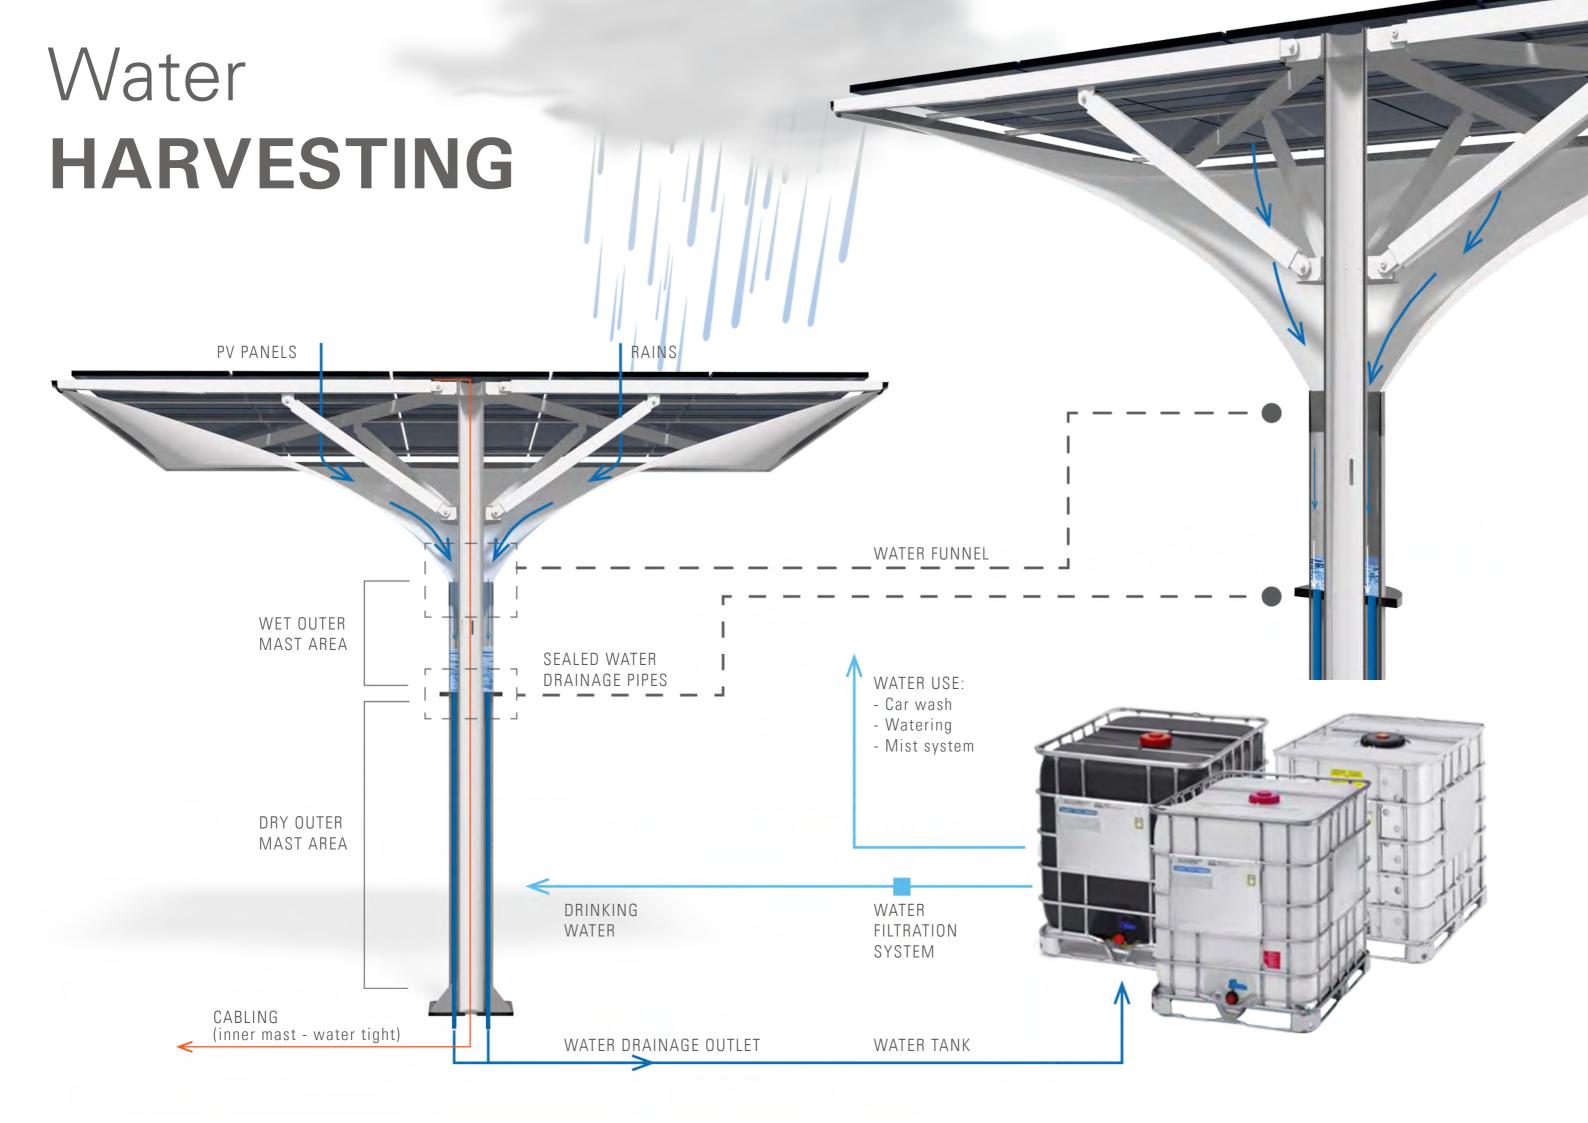

#### TYPE TS, TH, THK & E

**USE OF ENERGY** 

Both Type E and T umbrellas may be equipped with solar cells, which make mobile charging of smart-phones and other functions possible. Further developments include water storage and cooling systems.