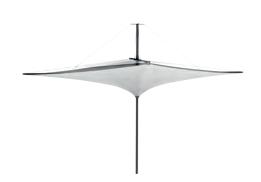

## Symmetric **SOLAR CARPORT**

### **TULIP-SHAPED SHADE STRUCTURE**

In a new development the tulip-shaped shade structures are transformed into solar ports capable of harvesting solar-energy and rainwater.

The 5.3 x 5.3 m square structure having central mast can serve as shelter for two cars. Given its modular design, several structures can be placed next to each other in a linear or group configuration.

#### **DIMENSIONS**

**STRUCTURE** Fixed, steel construction with asymmetric mast and photovoltaic modules above the membrane

MEMBRANE

PVC 650 g/sq.m

**FOUNDATION** 

1.8 x 1.8 x 1.8 m

Reinforced concrete

DIMENSIONS ARE IN MILLIMETERS