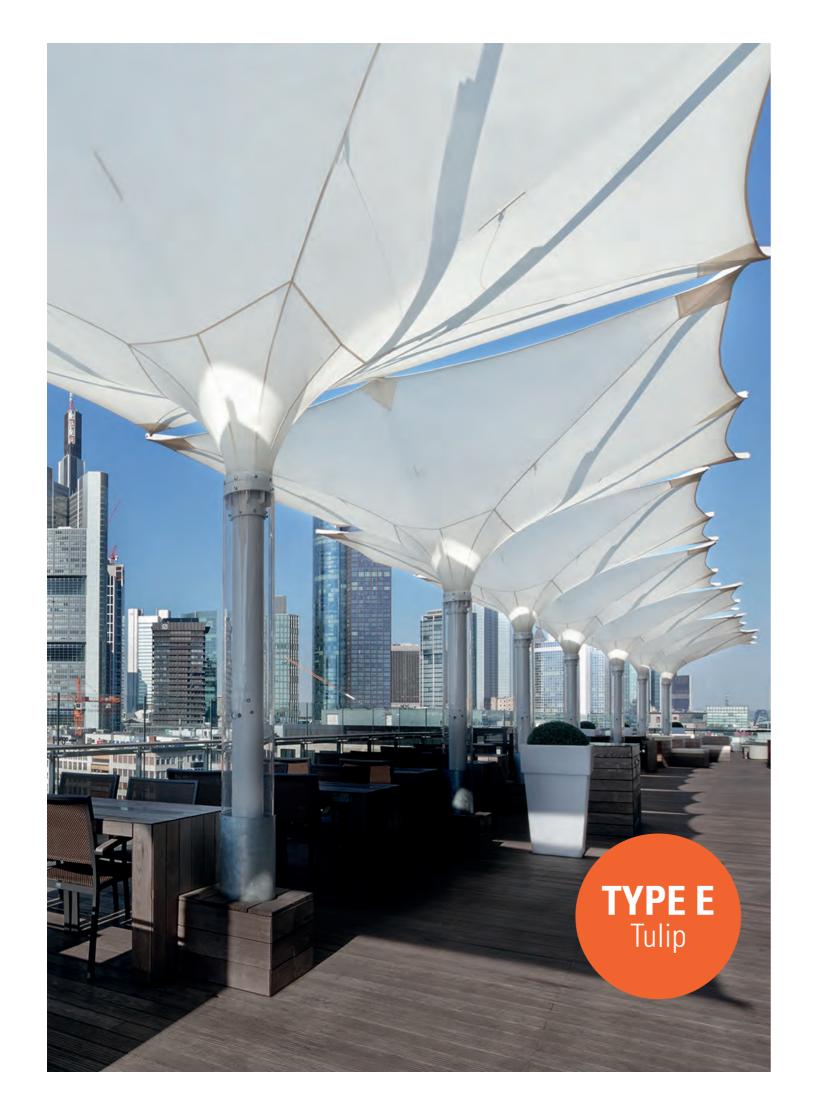

#### TYPE E

TULIP UMBRELLAS

By their elegant and textile design tulip umbrellas transform each occasion into a special one. Extendable by free choice of color, lighting and even scent.

TYPE H

WOODEN UMBRELLA