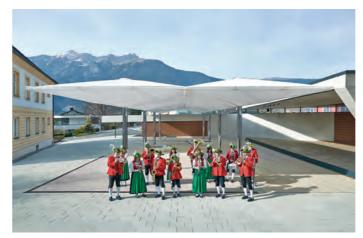

## Business SEGMENTS

MDT-TEX BRAND

RESTAURANTS
OUTDOOR GASTRONOMY
URBAN DESIGN SOLUTIONS
PUBLIC PLACES
ARCHITECTURAL PROJECTS
TEMPORARY EVENTS

Restaurant Refettorio Munich

#### **RESTAURANTS**

MDT-tex umbrellas create an atmospheric outdoor environment for Bars, Restaurants and Hotels and suit ambitious and individual design solutions.

Village square Pill, Austria