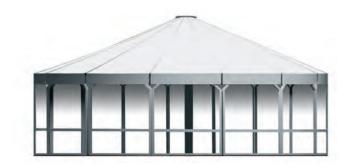

#### **TYPE TENT**

TENT

The tent is designed for large events, access from all sides. The base has a modular structure and serves as sub-construction.