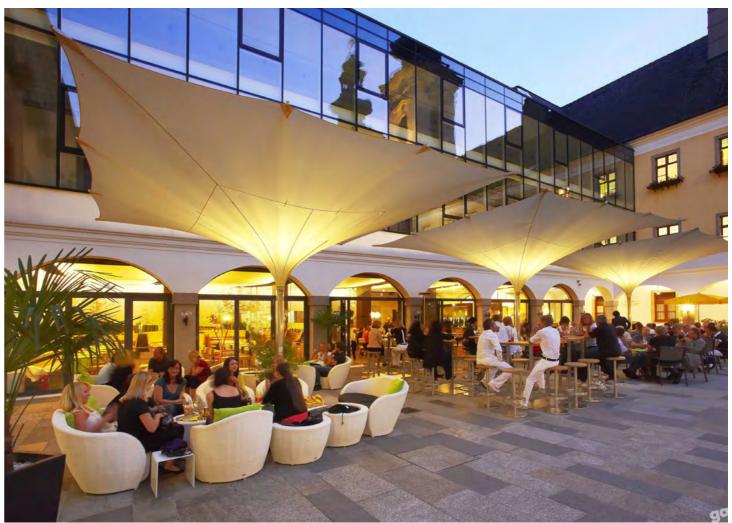

#### **RESTAURANTS**

MDT-tex umbrellas create an atmospheric outdoor environment for Bars, Restaurants and Hotels and suit ambitious and individual design solutions.

Village square Pill, Austria