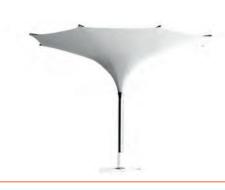

# Asymmetric SOLAR CARPORT

#### **DIMENSIONS**

**STRUCTURE** Fixed, steel construction with asymmetric mast and

photovoltaic modules above the membrane

**MEMBRANE** PVC 650 g/sq.m

**FOUNDATION** Reinforced concrete, 1.8 x 1.8 x 1.8 m