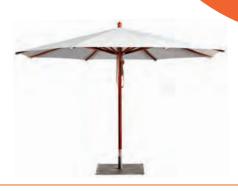

#### TYPE E

TULIP UMBRELLAS

By their elegant and textile design tulip umbrellas transform each occasion into a special one. Extendable by free choice of color, lighting and even scent.

TYPE H

WOODEN UMBRELLA

Wooden umbrellas are still considered as being one of the most elegant umbrellas with a nostalgic flair. Every single piece is handcrafted from high-quality, sustainable eucalyptus wood.