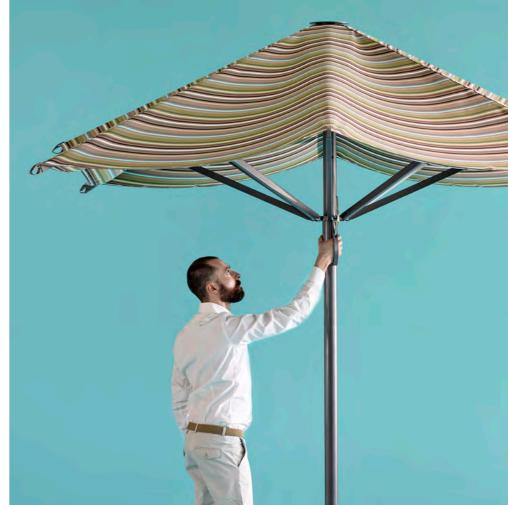

TYPE G, S & T
ALUMINIUM UMBRELLAS

Our telescopic umbrellas, which are available in either square, rectangular or round configurations, offer safe sun and rain protection for both single events and permanent installations.