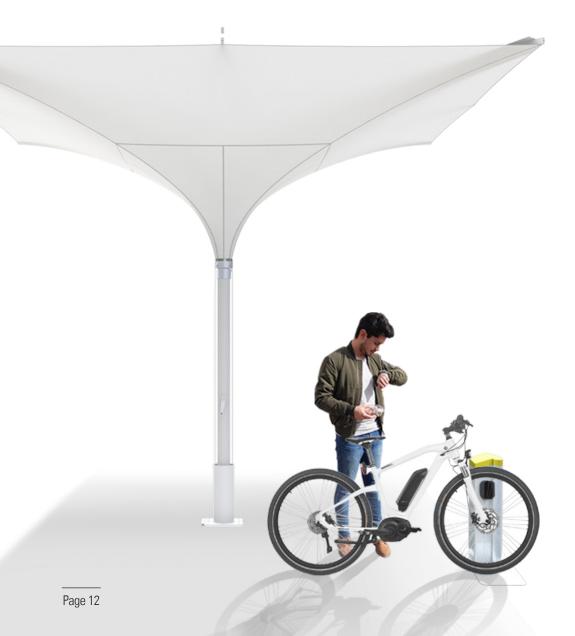

vesting solar-energy and rainwater.

The  $5.5 \times 5.5 \text{m}$  square structure having a central mast can serve as shelter for two cars. Given its modular design, several structures can be placed next to each other in a linear or group configuration.



MDT-TEX SHADE STRUCTURE

# SOLAR E-BIKE **PORT**



Each solar port can be equipped with up to 15 standard solar panels - each approx.170x100 cm and containing 60 cells.

Depending on the location and available infrastructure, the harvested energy can be fed





MDT-TEX SHADE STRUCTURE

# SOLAR **E-CART PORT**







# Collapsible Struc SOLAR UMBRELLA

# MDT-TEX COLLAPSIBLE STRUCTURE SOLAR UMBRELLA Page 10

MDT-TEX COLLAPSIBLE STRUCTURE

# SOLAR UMBRELLA

ELECTRONIC DEVICE





MDT-TEX COLLAPSIBLE STRUCTURE

# SOLAR UMBRELLA E-BIKE











Energy receiving unit

Energy transfer unit



# ACCES SOLAR STRUCTURES SOLAR STRUCTURES SOLAR STRUCTURES





MDT-TEX SOLAR STRUCTURE ACCESSORIES

# EUCALYPTUS TERRACE FLOORING





MDT-TEX SOLAR STRUCTURE ACCESSORIES

# MOBILE GREEN WALL





FRAME OPTION 1



FRAME OPTION 2





MDT-TEX SOLAR STRUCTURE ACCESSORIES

# TORUS TABLE







# MDT-TEX SHORT FACTS

# THE COMPANY

MDT's core competence includes inhouse R&D as part of the pre-production process. Serially produced items, customised projects and single products are manufactured at different international locations and provide the opportunity to realize customer's wishes promptly and flexibly.

# 1 GERMANY

LOCATIONS

- Aluminum, steel and textile production
- General & Static engineering
- National & International Sales