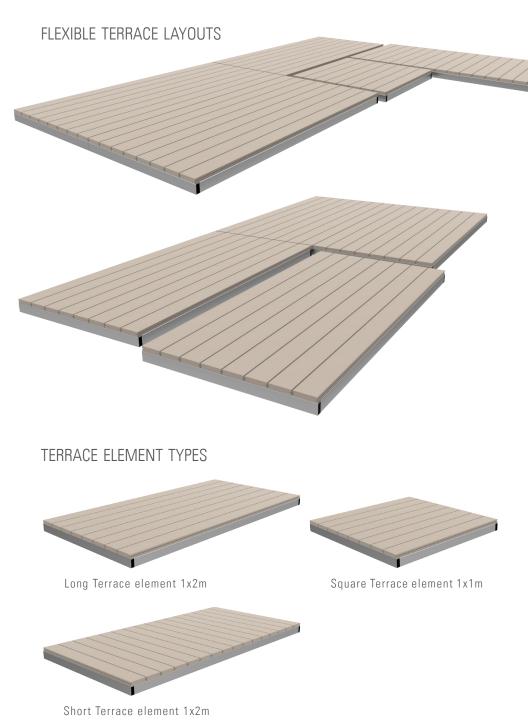

be placed next to each other in a linear or group configuration.



MDT-TEX SHADE STRUCTURE

# SOLAR E-BIKE **PORT**



Each solar port can be equipped with up to 15 standard solar panels - each approx.170x100 cm and containing 60 cells.

Depending on the location and available infrastructure, the harvested energy can be fed





MDT-TEX SHADE STRUCTURE

# SOLAR **E-CART PORT**







# Collapsible Struc SOLAR UMBRELLA

# MDT-TEX COLLAPSIBLE STRUCTURE SOLAR UMBRELLA Page 10

MDT-TEX COLLAPSIBLE STRUCTURE

# SOLAR UMBRELLA

ELECTRONIC DEVICE





MDT-TEX COLLAPSIBLE STRUCTURE

# SOLAR UMBRELLA E-BIKE











Energy receiving unit

Energy transfer unit



# ACCES SOLAR STRUCTURES SOLAR STRUCTURES SOLAR STRUCTURES





MDT-TEX SOLAR STRUCTURE ACCESSORIES

# EUCALYPTUS TERRACE FLOORING





MDT-TEX SOLAR STRUCTURE ACCESSORIES

# MOBILE GREEN WALL





FRAME OPTION 1



FRAME OPTION 2





MDT-TEX SOLAR STRUCTURE ACCESSORIES

# TORUS TABLE







# MDT-TEX SHORT FACTS

# THE COMPANY

MDT's core competence includes inhouse R&D as part of the pre-production process. Serially produced items, customised projects and single products are manufactured at different international locations and provide the opportunity to realize customer's wishes promptly and flexibly.

# 1 GERMANY

LOCATIONS

- Aluminum, steel and textile production
- General & Static engineering
- National & International Sales
- Key Account Management
- Research & Development

### 3 LATVIA

### RIGA

- Aluminum-, textile production & storage
- Product design
- Prototyping / 3d printing
- Powder coating

# 2 SWITZER