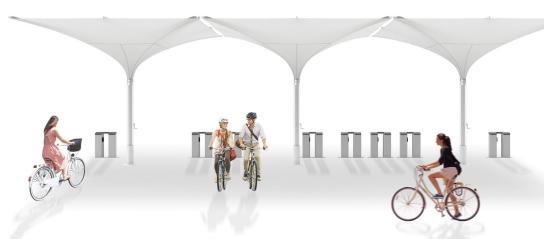

# SOLAR E-BIKE **PORT**

Each solar port can be equipped with up to 15 standard solar panels - each approx.170x100 cm and containing 60 cells.

Depending on the location and available infrastructure, the harvested energy can be fed