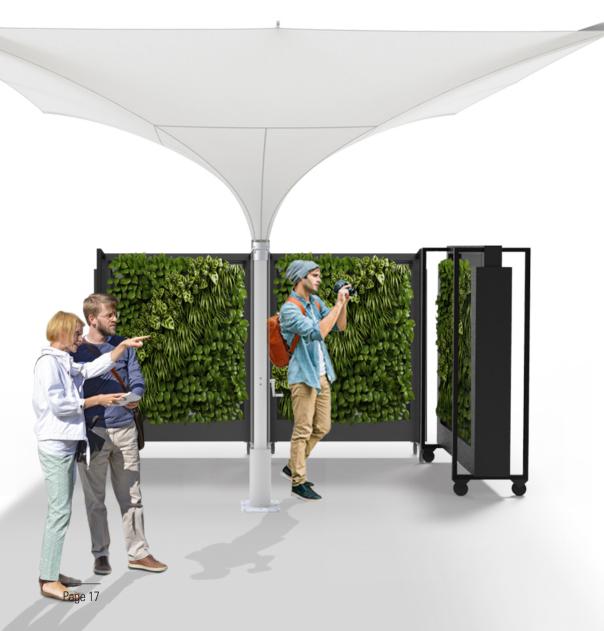

# MOBILE GREEN WALL

FRAME OPTION 1

FRAME OPTION 2

MDT-TEX SOLAR STRUCTURE ACCESSORIES