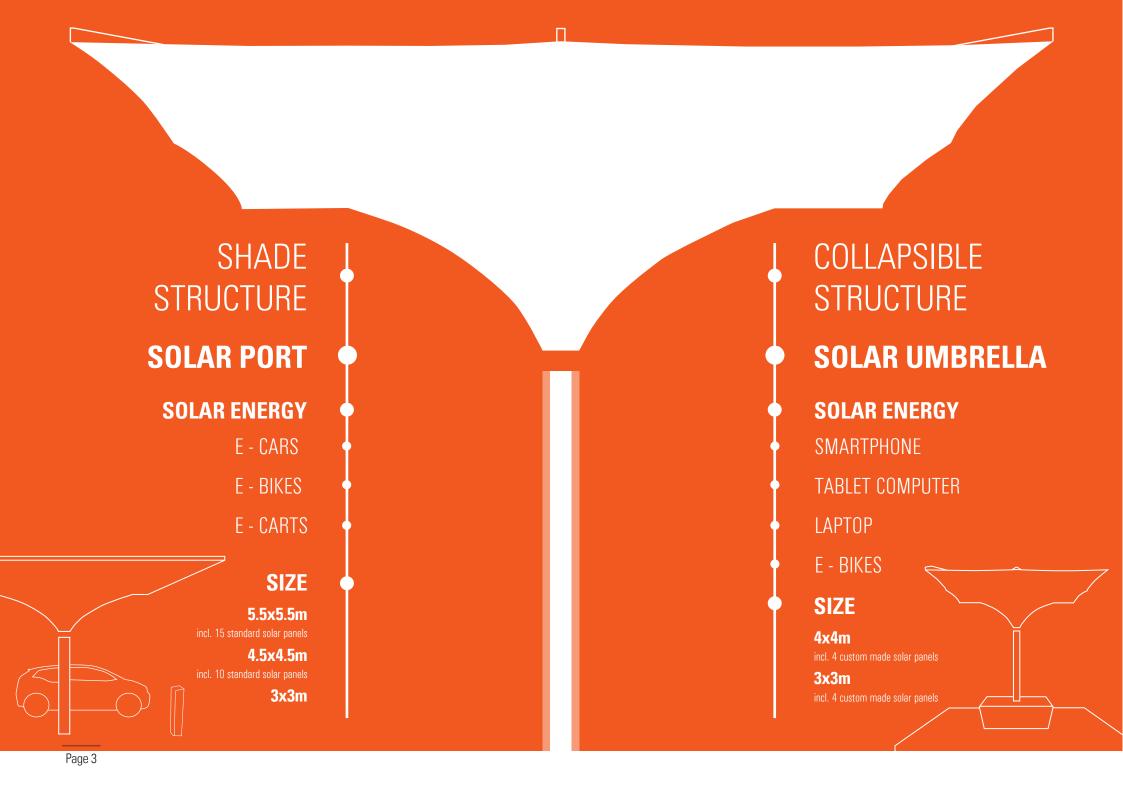

# STITIC 1111e SOLAR PORT

MDT-TEX SHADE STRUCTURE

# DEVELOPMENT

In a new development the tulip-shaped shade structures are transformed into solar carports capable of harvesting solar-energy and rainwater.

The  $5.5 \times 5.5 \text{m}$  square structure having a central mast can serve as shelter for two cars. Given its modular design, several structures can be placed next to each other in a linear or group configuration.

# SOLAR E-BIKE **PORT**

Each solar port can be equipped with up to 15 standard solar panels - each approx.170x100 cm and containing 60 cells.

Depending on the location and available infrastructure, the harvested energy can be fed