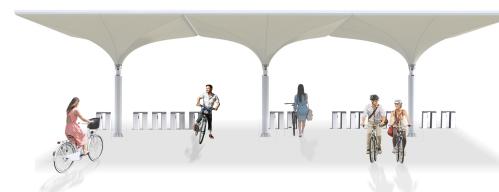

# SOLAR E-BIKE **PORT**

Each solar port can be equipped with up to 15 standard solar panels - each approx.170x100 cm and containing 60 cells.

Depending on the location and available infrastructure, the harvested energy can be fed