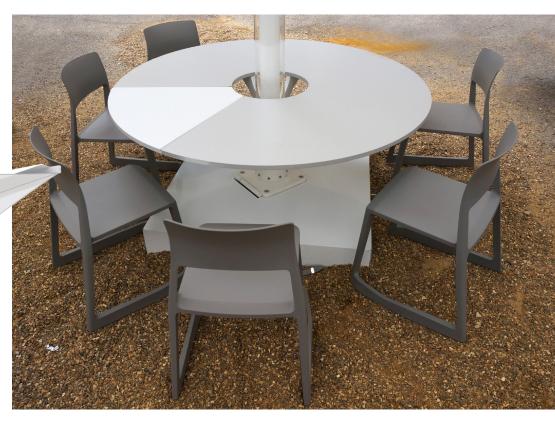

h up to 15 standard solar panels - each approx.170x100 cm and containing 60 cells.

Depending on the location and available infrastructure, the harvested energy can be fed





MDT-TEX SHADE STRUCTURE

# SOLAR **E-CART PORT**







# Collapsible Struc SOLAR UMBRELLA

# MDT-TEX COLLAPSIBLE STRUCTURE SOLAR UMBRELLA Page 10

MDT-TEX COLLAPSIBLE STRUCTURE

# SOLAR UMBRELLA

ELECTRONIC DEVICE





MDT-TEX COLLAPSIBLE STRUCTURE

# SOLAR UMBRELLA E-BIKE











Energy receiving unit

Energy transfer unit



# ACCES SOLAR STRUCTURES SOLAR STRUCTURES SOLAR STRUCTURES





MDT-TEX SOLAR STRUCTURE ACCESSORIES

# EUCALYPTUS TERRACE FLOORING





MDT-TEX SOLAR STRUCTURE ACCESSORIES

# MOBILE GREEN WALL





FRAME OPTION 1



FRAME OPTION 2





MDT-TEX SOLAR STRUCTURE ACCESSORIES

# TORUS TABLE







# MDT-TEX SHORT FACTS

# THE COMPANY

MDT's core competence includes inhouse R&D as part of the pre-production process. Serially produced items, customised projects and single products are manufactured at different international locations and provide the opportunity to realize customer's wishes promptly and flexibly.

# 1 GERMANY

LOCATIONS

- Aluminum, steel and textile production
- General & Static engineering
- National & International Sales
- Key Account Management
- Research & Development

### 3 LATVIA

### RIGA

- Aluminum-, textile production & storage
- Product design
- Prototyping / 3d printing
- Powder coating

# 2 SWITZERLAND

### TÄGERWILEN

- Design and Development
- 3d individuell textile formfinding software
- Architecture and innovations
- International Sales
- Key Acco