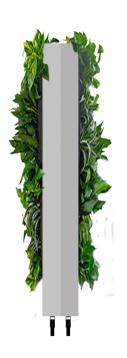

# MOBILE GREEN WALL

FRAME OPTION 1

FRAME OPTION 2

MDT-TEX SOLAR STRUCTURE ACCESSORIES