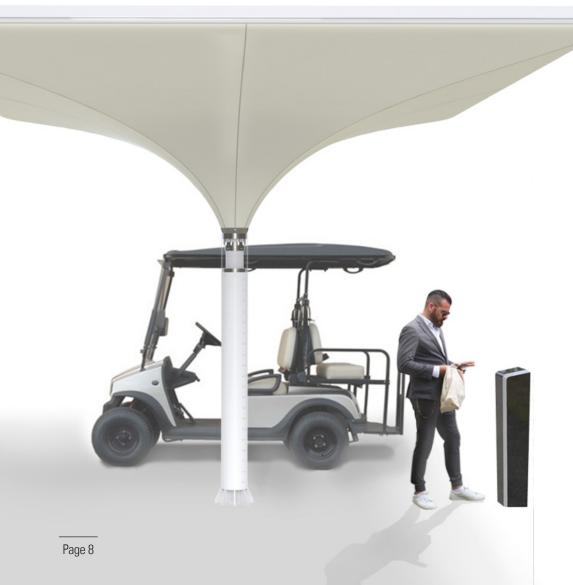

| 19  |



# STITIC 1111e SOLAR PORT



MDT-TEX SHADE STRUCTURE

# SOLAR E-CAR PORT





# DEVELOPMENT

In a new development the tulip-shaped shade structures are transformed into solar carports capable of harvesting solar-energy and rainwater.

The  $5.5 \times 5.5 \text{m}$  square structure having a central mast can serve as shelter for two cars. Given its modular design, several structures can be placed next to each other in a linear or group configuration.



MDT-TEX SHADE STRUCTURE

# SOLAR E-BIKE **PORT**



Each solar port can be equipped with up to 15 standard solar panels - each approx.170x100 cm and containing 60 cells.

Depending on the location and available infrastructure, the harvested energy can be fed





MDT-TEX SHADE STRUCTURE

# SOLAR **E-CART PORT**







# Collapsible Struc SOLAR UMBRELLA

# MDT-TEX COLLAPSIBLE STRUCTURE SOLAR UMBRELLA Page 10

MDT-TEX COLLAPSIBLE STRUCTURE

# SOLAR UMBRELLA

ELECTRONIC DEVICE





MDT-TEX COLLAPSIBLE STRUCTURE

# SOLAR UMBRELLA E-BIKE











Energy receiving unit

Energy transfer unit



# ACCES SOLAR STRUCTURES SOLAR STRUCTURES SOLAR STRUCTURES





MDT-TEX SOLAR STRUCTURE ACCESSORIES

# EUCALYPTUS TERRACE FLOORING





MDT-TEX SOLAR STRUCTURE ACCESSORIES

# MOBILE GREEN WALL





FRAME OPTION 1



FRAME OPTION 2





MDT-TEX SOLAR STRUCTURE ACCESSORIES

# TORUS TABLE







# MDT-TEX SHORT FACTS

# THE COMPANY

MDT's core competence includes inhouse R&D as part of the pre-production process. Serially produced items, customised projects and single products are manufactured at different internat