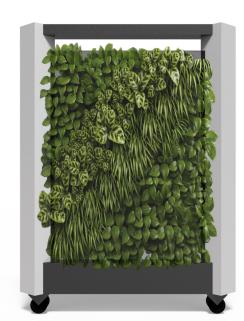

# MOBILE GREEN WALL

FRAME OPTION 1

FRAME OPTION 2

MDT-TEX SOLAR STRUCTURE ACCESSORIES