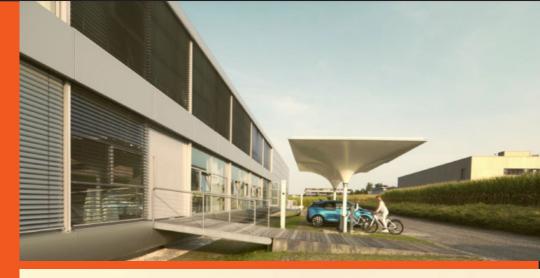

# SOLAR E-CAR PORT

# DEVELOPMENT

In a new development the tulip-shaped shade structures are transformed into solar carports capable of harvesting solar-energy and rainwater.

The  $5.5 \times 5.5 \text{m}$  square structure having a central mast can serve as shelter for two cars. Given its modular design, several structures can be placed next to each other in a linear or group configuration.

# SOLAR E-BIKE **PORT**

Each solar port can be equipped with up to 15 standard solar panels - each approx.170x100 cm and containing 60 cells.

Depending on the location and available infrastructure, the harvested energy can be fed