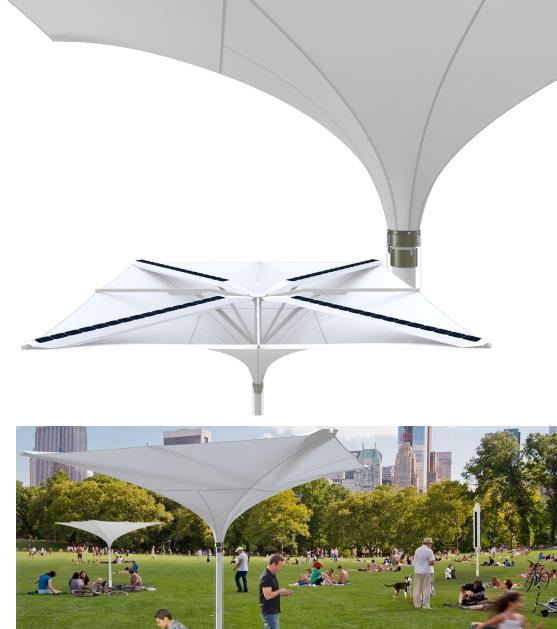

# SOLAR E-CAR PORT

# DEVELOPMENT

In a new development the tulip-shaped shade structures are transformed into solar carports capable of harvesting solar-energy and rainwater.

The  $5.5 \times 5.5 \text{m}$  square structure having a central mast can serve as shelter for two cars. Given its modular design, several structures can be placed next to each other in a linear or group configuration.