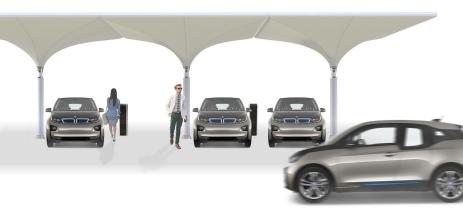

# SOLAR E-CAR PORT

# DEVELOPMENT

In a new development the tulip-shaped shade structures are transformed into solar carports capable of harvesting solar-energy and rainwater.

The  $5.5 \times 5.5 \text{m}$  square structure having a central mast can serve as shelter for two cars. Given its modular design, several structures can be placed next to each other in a linear or group configuration.

# SOLAR E-BIKE **PORT**

Each solar port can be equipped with up to 15 standard solar panels - each approx.170x100 cm and containing 60 cells.

Depending on the location and available infrastructure, the harvested energy can be fed