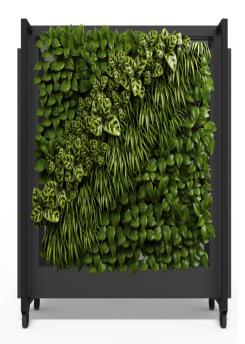

# MOBILE GREEN WALL

FRAME OPTION 1

FRAME OPTION 2

MDT-TEX SOLAR STRUCTURE ACCESSORIES