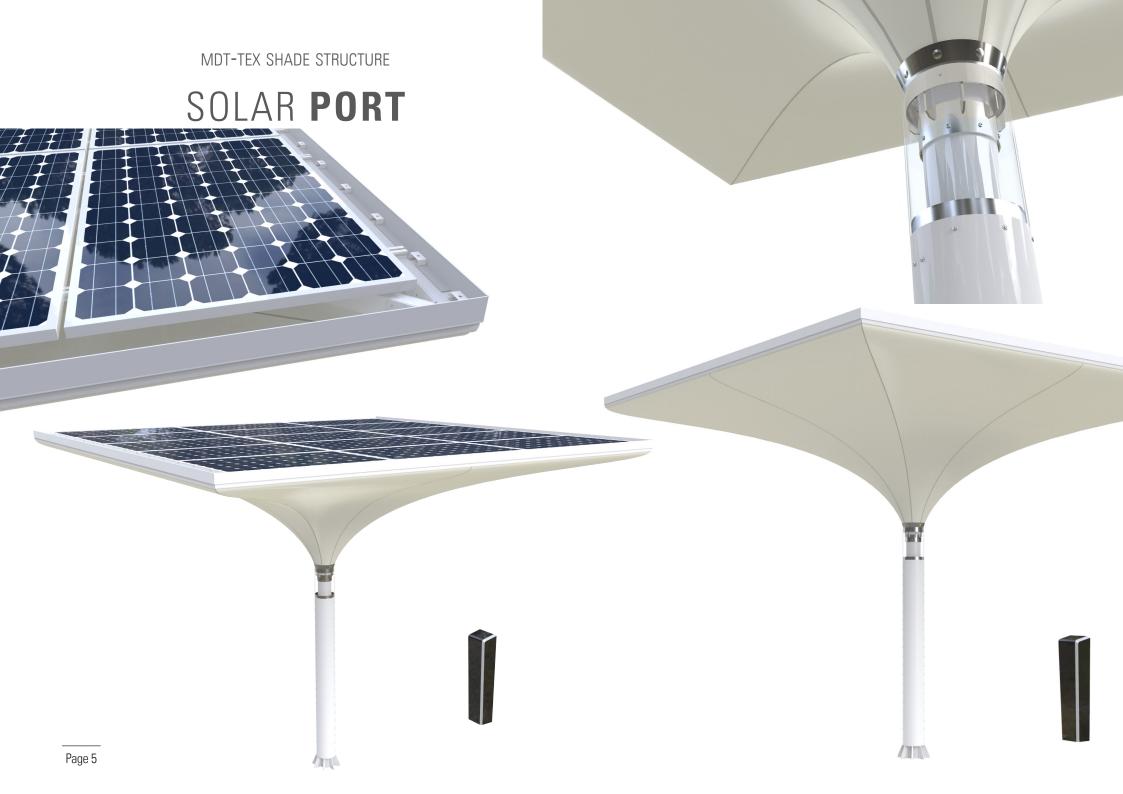

# SOLAR E-CAR PORT

# DEVELOPMENT

In a new development the tulip-shaped shade structures are transformed into solar carports capable of harvesting solar-energy and rainwater.

The  $5.5 \times 5.5 \text{m}$  square structure having a central mast can serve as shelter for two cars. Given its modular design, several structures can be placed next to each other in a linear or group configuration.