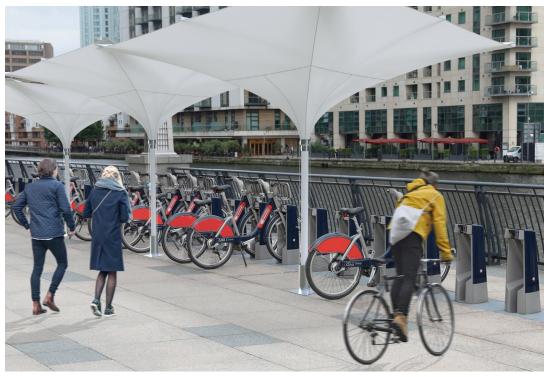

# STITIC 1111e SOLAR PORT

MDT-TEX SHADE STRUCTURE

# DEVELOPMENT

In a new development the tulip-shaped shade structures are transformed into solar carports capable of harvesting solar-energy and rainwater.

The  $5.5 \times 5.5 \text{m}$  square structure having a central mast can serve as shelter for two cars. Given its modular design, several structures can be placed next to each other in a linear or group configuration.