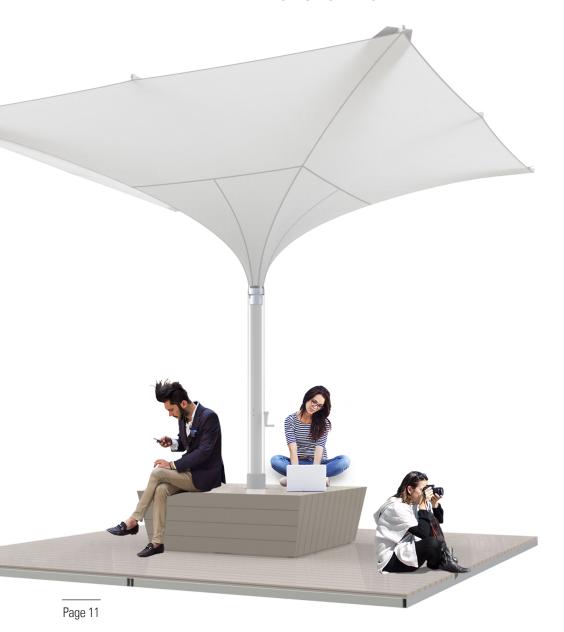

# MDT-TEX COLLAPSIBLE STRUCTURE SOLAR UMBRELLA Page 10

MDT-TEX COLLAPSIBLE STRUCTURE

# SOLAR UMBRELLA

ELECTRONIC DEVICE

MDT-TEX COLLAPSIBLE STRUCTURE