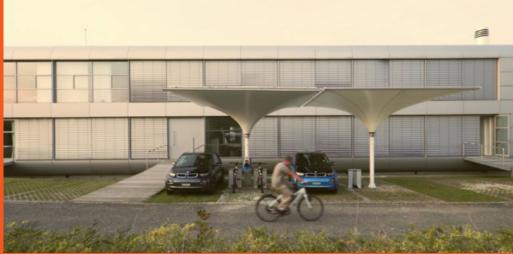

# SOLAR E-CAR PORT

# DEVELOPMENT

In a new development the tulip-shaped shade structures are transformed into solar carports capable of harvesting solar-energy and rainwater.

The  $5.5 \times 5.5 \text{m}$  square structure having a central mast can serve as shelter for two cars. Given its modular design, several structures can be placed next to each other in a linear or group configuration.

# SOLAR E-BIKE **PORT**

Each solar port can be equipped with up to 15 standard solar panels - each approx.170x100 cm and containing 60 cells.

Depending on the location and available infrastructure, the harvested energy can be fed