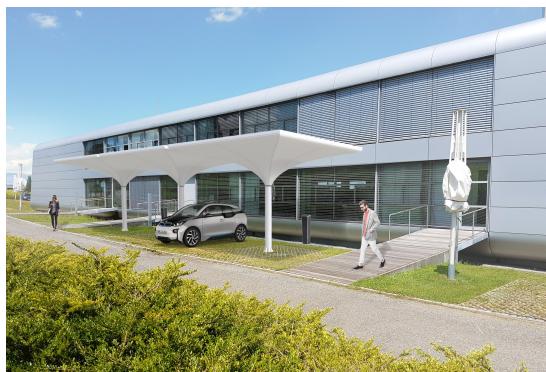

# SOLAR E-CAR PORT

# DEVELOPMENT

In a new development the tulip-shaped shade structures are transformed into solar carports capable of harvesting solar-energy and rainwater.

The  $5.5 \times 5.5 \text{m}$  square structure having a central mast can serve as shelter for two cars. Given its modular design, several structures can be placed next to each other in a linear or group configuration.