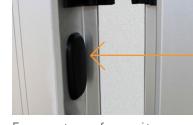

g solar-energy and rainwater.

The  $5.5 \times 5.5 \text{m}$  square structure having a central mast can serve as shelter for two cars. Given its modular design, several structures can be placed next to each other in a linear or group configuration.



MDT-TEX SHADE STRUCTURE

# SOLAR E-BIKE **PORT**



Each solar port can be equipped with up to 15 standard solar panels - each approx.170x100 cm and containing 60 cells.

Depending on the location and available infrastructure, the harvested energy can be fed





MDT-TEX SHADE STRUCTURE

# SOLAR **E-CART PORT**







# Collapsible Struc SOLAR UMBRELLA

# MDT-TEX COLLAPSIBLE STRUCTURE SOLAR UMBRELLA Page 10

MDT-TEX COLLAPSIBLE STRUCTURE

# SOLAR UMBRELLA

ELECTRONIC DEVICE





MDT-TEX COLLAPSIBLE STRUCTURE

# SOLAR UMBRELLA E-BIKE











Energy receiving unit

Energy transfer unit



# ACCES SOLAR STRUCTURES SOLAR STRUCTURES SOLAR STRUCTURES





MDT-TEX SOLAR STRUCTURE ACCESSORIES

# EUCALYPTUS TERRACE FLOORING





MDT-TEX SOLAR STRUCTURE ACCESSORIES

# MOBILE GREEN WALL





FRAME OPTION 1



FRAME OPTION 2





MDT-TEX SOLAR STRUCTURE ACCESSORIES

# TORUS TABLE







# MDT-TEX SHORT FACTS

# THE COMPANY

MDT's core competence includes inhouse R&D as part of the pre-production process. Serially produced items, customised projects and single products are manufactured at different international locations and provide the opportunity to realize customer's wishes promptly and flexibly.

# 1 GERMANY

LOCATIONS

- Aluminum, steel and textile production
- General & Static engineering
- National & International Sales
- Key