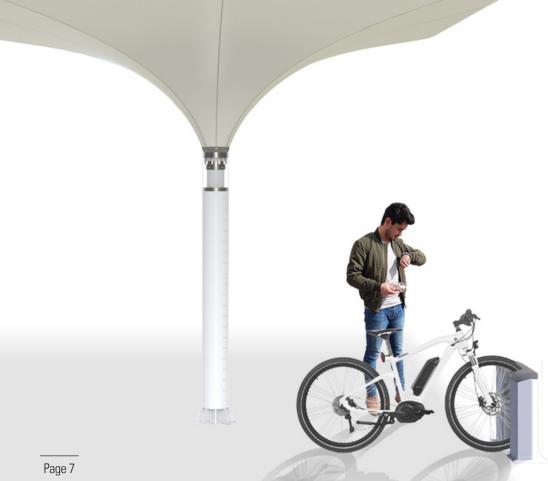

# SOLAR E-BIKE **PORT**

Each solar port can be equipped with up to 15 standard solar panels - each approx.170x100 cm and containing 60 cells.

Depending on the location and available infrastructure, the harvested energy can be fed