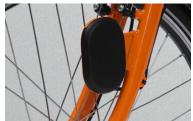

# SOLAR E-BIKE **PORT**

Each solar port can be equipped with up to 15 standard solar panels - each approx.170x100 cm and containing 60 cells.

Depending on the location and available infrastructure, the harvested energy can be fed