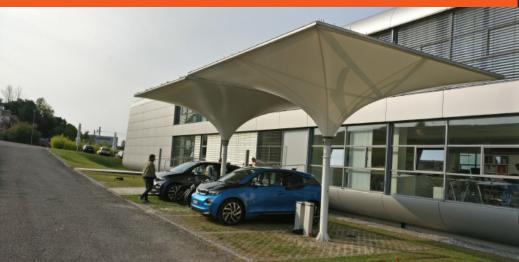

# SOLAR E-CAR PORT

# DEVELOPMENT

In a new development the tulip-shaped shade structures are transformed into solar carports capable of harvesting solar-energy and rainwater.

The  $5.5 \times 5.5 \text{m}$  square structure having a central mast can serve as shelter for two cars. Given its modular design, several structures can be placed next to each other in a linear or group configuration.

# SOLAR E-BIKE **PORT**

Each solar port can be equipped with up to 15 standard solar panels - each approx.170x100 cm and containing 60 cells.

Depending on the location and available infrastructure, the harvested energy can be fed