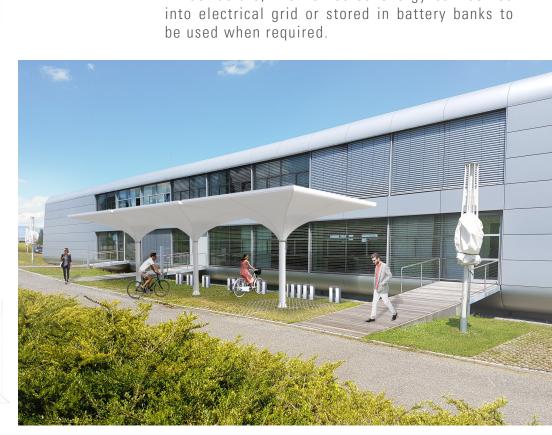

# SOLAR E-BIKE **PORT**

Each solar port can be equipped with up to 15 standard solar panels - each approx.170x100 cm and containing 60 cells.

Depending on the location and available infrastructure, the harvested energy can be fed