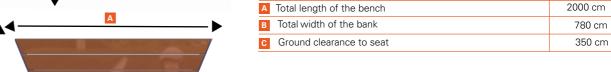

### WOODEN BENCH WITH BACKREST CONVEX

#### SIZE IN CM\*

\*all dimensions approx

D Length backrest

| WEIGHTT                     |         |
|-----------------------------|---------|
| Bench in kg                 | 60 kg   |
| MASSE                       |         |
| A Total length of the bench | 2000 cm |
| B Total width of the bank   | 780 cm  |
| C Ground clearance to seat  | 350 cm  |

350 cm