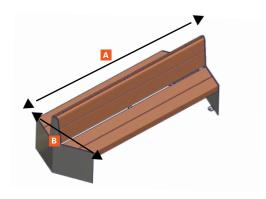

### WOODEN BENCH WITH BACKREST CONVEX

#### SIZE IN CM\*

\*all dimensions approx

D Length backrest

| WEIGHTT                     |         |
|-----------------------------|---------|
| Bench in kg                 | 60 kg   |
| MASSE                       |         |
| A Total length of the bench | 2000 cm |
| B Total width of the bank   | 780 cm  |
| C Ground clearance to seat  | 350 cm  |

350 cm