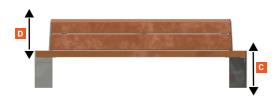

## WOODEN BENCH WITH BACKREST CONCAVE

#### SIZE IN CM

\*all dimensions approx.

#### WEIGHT

| Bench in kg                   | 60 kg    |
|-------------------------------|----------|
| MASSE                         |          |
| Total language of the describ | 2000 000 |

| A Total length of the bench | 2000 cm |
|-----------------------------|---------|
| B Total width of the bank   | 780 cm  |
| c Ground clearance to seat  | 350 cm  |
| D Length backrest           | 350 cm  |
|                             |         |