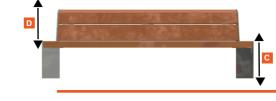

### WOODEN BENCH WITHOUT BACKREST CONCAVE

### SIZE IN CM\*

\*all dimensions approx.

#### WEIGHT Bench in ka

| Bench in kg                 | 50 kg   |
|-----------------------------|---------|
| MASSE                       |         |
| A Total length of the bench | 2000 cm |
| B Total width of the bank   | 780 cm  |