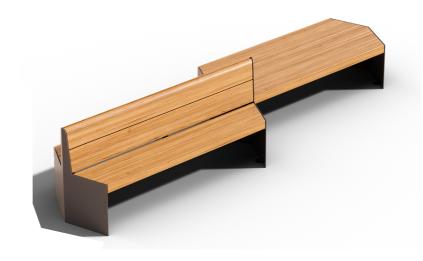

### WOOD BENCH COLLECTION

The Arrow benches, ideal for city parks and streetscaped combine sustainable eucalyptus wood with painted ste for durability and a modern look.

They feature a sliding mechanism for adaptable seating and integrated lighting for safety and ambience.

#### DESCRIPTION

The Arrow wooden bench collection can be combined from 4 parts. Wooden bench with backrest and wooden bench without backrest.