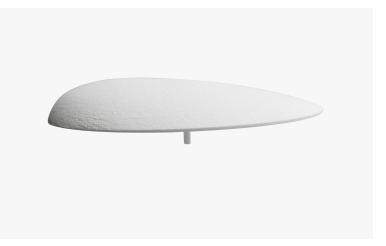

#### BASE WITH WHEELS

EXPLODED VIEW

BASE WITHOUT WHEELS

CHOSEN. FORM MODIFIED SO THAT THE HANDLE IS THICKER AND THE END MIRRORS SPOKE CAP DESIGN

ACCEPTED DESIGN - ANODISED CLEAR OR TINTED SEA GRADE.

APPROVED DESIGN - FINE FINISH COLOURED (OR WHITE CONCRETE)