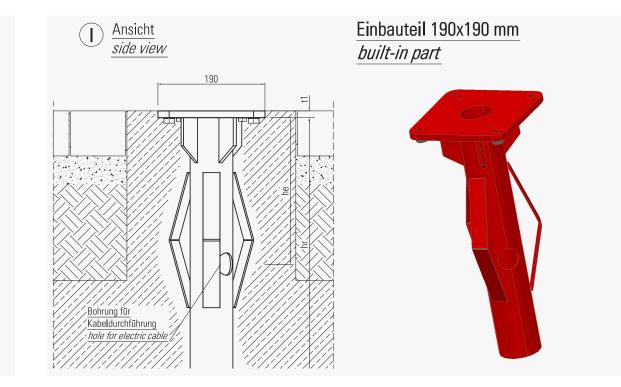

#### M-HOME ADAPTOR 40

#### M-HOME ADAPTOR 60

APPROVED DESIGN - FOLDED GALVANISED STEEL COVER + GALVANISED ADAPTOR