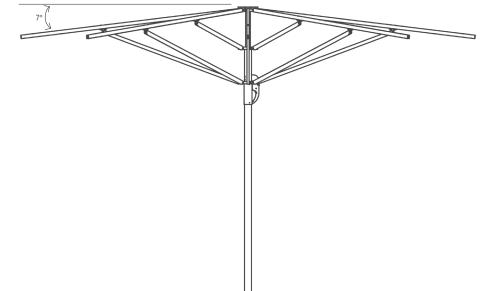

S HOME FLAT UMBRELLA

| DIMENSIONS  | MAST    | TELESCOPE  |
|-------------|---------|------------|
| 2,5 х 2,5 м | Ø 60 мм | 30 x 30 мм |
| 3 х 3 м     | Ø 60 мм | 30 х 30 мм |
| 3,5 х 3,5 м | Ø 60 мм | 30 х 30 мм |
| 3 х 2 м     | Ø 60 мм | 30 х 30 мм |
| 3,5 х 2,5 м | Ø 60 мм | 30 х 30 мм |
| Ø 3,5 м     | Ø 60 мм | 30 х 30 мм |
| Ø4м         | Ø 60 мм | 30 x 30 мм |