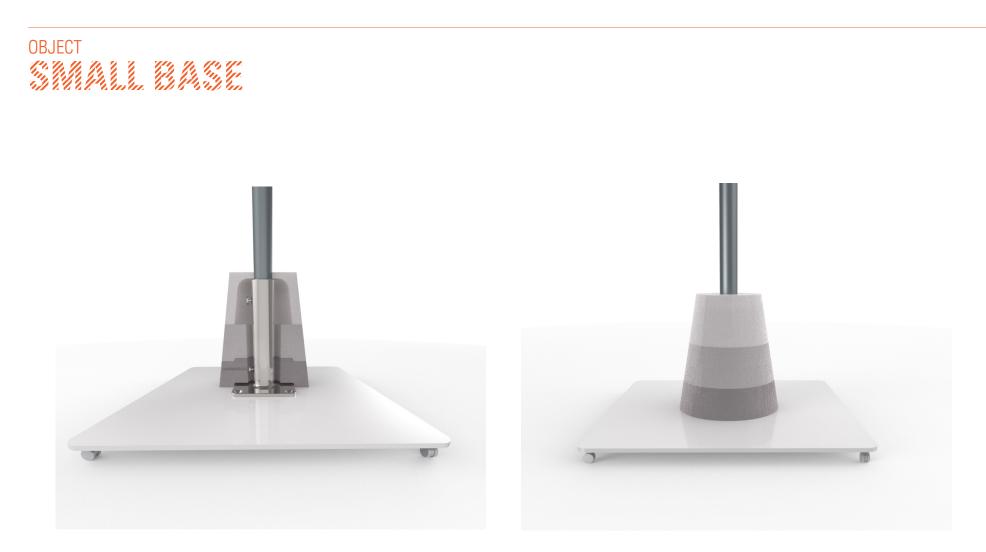

#### BASE WITH WHEELS

EXPLODED VIEW

BASE WITHOUT WHEELS

CHOSEN. FORM MODIFIED SO THAT THE HANDLE IS THICKER AND THE END MIRRORS SPOKE CAP DESIGN

ACCEPTED DESIGN - ANODISED CLEAR OR TINTED SEA GRADE.

APPROVED DESIGN - FINE FINISH COLOURED (OR WHITE CONCRETE)