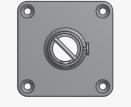

#### M-HOME ADAPTOR 40

#### M-HOME ADAPTOR 60

APPROVED DESIGN - FOLDED GALVANISED STEEL COVER + GALVANISED ADAPTOR