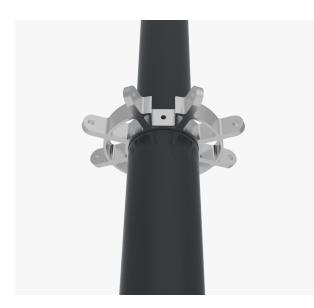

#### BOTTOM HUBS

MIDDLE HUBS

TOP HUBS

CHOSEN FORMS OK - ANODISED CLEAR OR TINTED SEA GRADE.

ALL MOULDED OR EXTRUDED FEATURES ANODISED WITH THE SAME FINISH