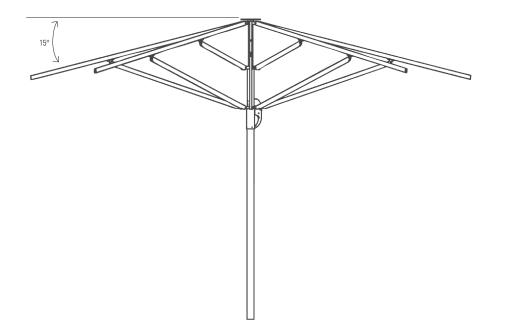

S HOME FLAT UMBRELLA

| DIMENSIONS  | MAST    | TELESCOPE  |
|-------------|---------|------------|
| 2,5 х 2,5 м | Ø 60 мм | 30 x 30 мм |
| 3 х 3 м     | Ø 60 мм | 30 х 30 мм |
| 3,5 х 3,5 м | Ø 60 мм | 30 х 30 мм |
| 3 х 2 м     | Ø 60 мм | 30 х 30 мм |
| 3,5 х 2,5 м | Ø 60 мм | 30 х 30 мм |
| Ø 3,5 м     | Ø 60 мм | 30 х 30 мм |
| Ø4м         | Ø 60 мм | 30 x 30 мм |