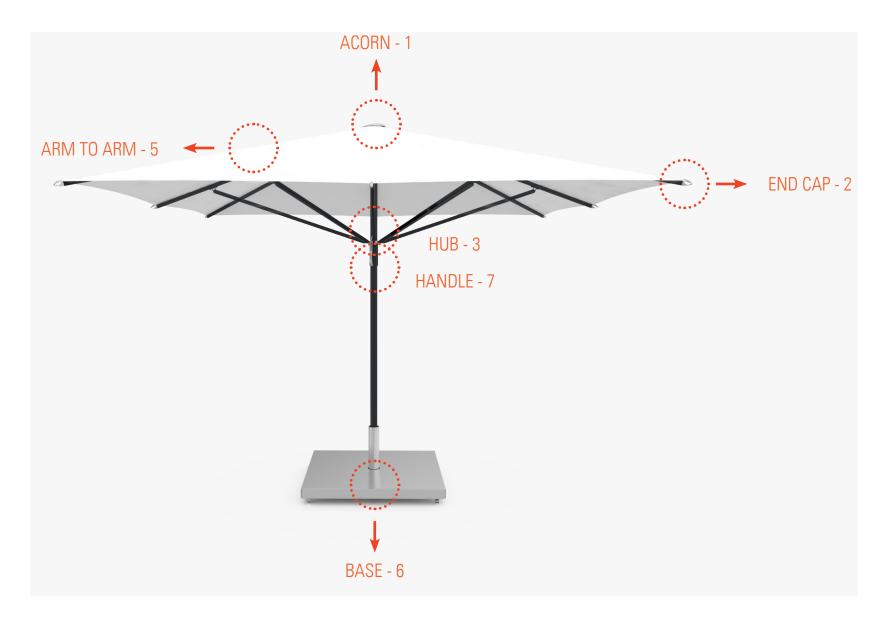

### **PARTS:**

#### DROP ACORN

3D MODEL

CHOSEN FORM - PRESSING AND ANODISATION OR ELECTRO-PLATE FINISHING NEEDED

CHOSEN FORM - ANODISED CLEAR OR TINTED SEA GRADE.

ALL MOULDED OR EXTRUDED FEATURES ANODISED WITH THE SAME FINISH

#### BOTTOM HUBS

MIDDLE HUBS

TOP HUBS

CHOSEN FORMS OK - ANODISED CLEAR OR TINTED SEA GRADE.

ALL MOULDED OR EXTRUDED FEATURES ANODISED WITH THE SAME FINISH

### OVERVIEW ARM-ARM CONNECTIONS - 5

#### 3D MODELS

CHOSEN FORM - ANODISED CLEAR OR TINTED SEA GRADE.

ALL MOULDED OR EXTRUDED FEATURES ANODISED WITH THE SAME FINISH

#### BASE WITH WHEELS

EXPLODED VIEW

BASE WITHOUT WHEELS

CHOSEN. FORM MODIFIED SO THAT THE HANDLE IS THICKER AND THE END MIRRORS SPOKE CAP DESIGN

ACCEPTED DESIGN - ANODISED CLEAR OR TINTED SEA GRADE.

APPROVED DESIGN - FINE FINISH COLOURED (OR WHITE CONCRETE)