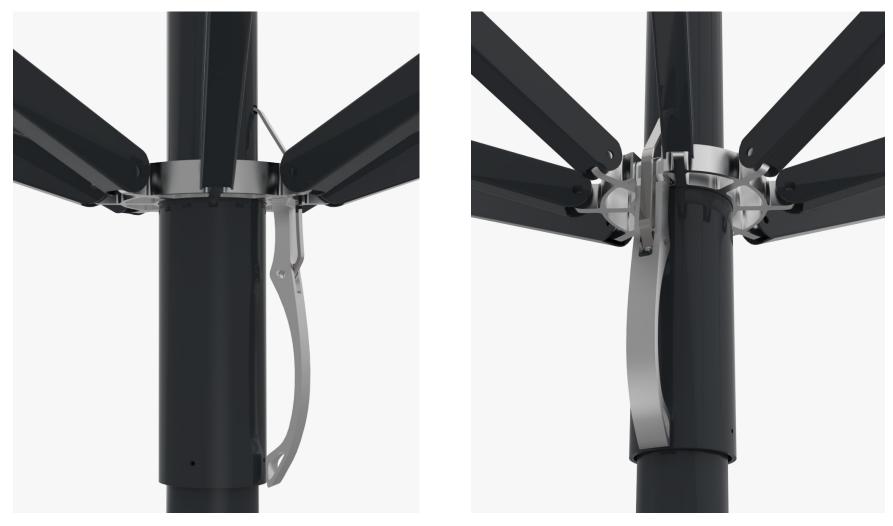

### OVERVIEW ARM-ARM CONNECTIONS - 5

#### 3D MODELS

CHOSEN FORM - ANODISED CLEAR OR TINTED SEA GRADE.

ALL MOULDED OR EXTRUDED FEATURES ANODISED WITH THE SAME FINISH