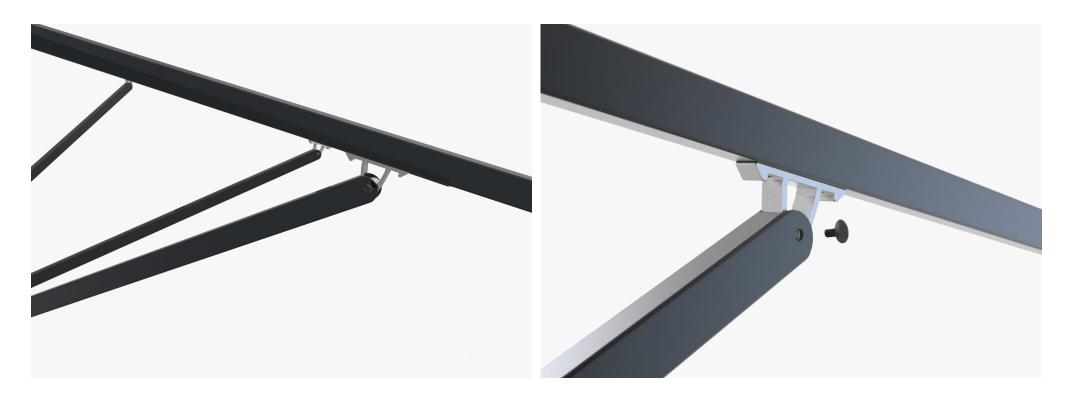

### OVERVIEW ARM-ARM CONNECTIONS - 5

#### 3D MODELS

CHOSEN FORM - ANODISED CLEAR OR TINTED SEA GRADE.

ALL MOULDED OR EXTRUDED FEATURES ANODISED WITH THE SAME FINISH