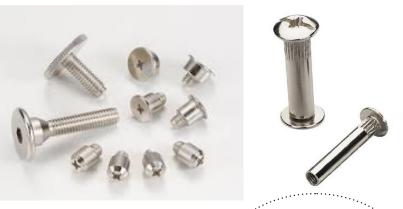

### **PARTS:**

#### DROP ACORN

3D MODEL

CHOSEN FORM - PRESSING AND ANODISATION OR ELECTRO-PLATE FINISHING NEEDED

CHOSEN FORM - ANODISED CLEAR OR TINTED SEA GRADE.

ALL MOULDED OR EXTRUDED FEATURES ANODISED WITH THE SAME FINISH

#### BOTTOM HUBS

MIDDLE HUBS

TOP HUBS

CHOSEN FORMS OK - ANODISED CLEAR OR TINTED SEA GRADE.

ALL MOULDED OR EXTRUDED FEATURES ANODISED WITH THE SAME FINISH