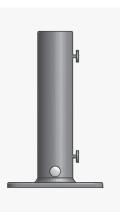

#### M-HOME ADAPTOR 40

#### M-HOME ADAPTOR 60

APPROVED DESIGN - FOLDED GALVANISED STEEL COVER + GALVANISED ADAPTOR