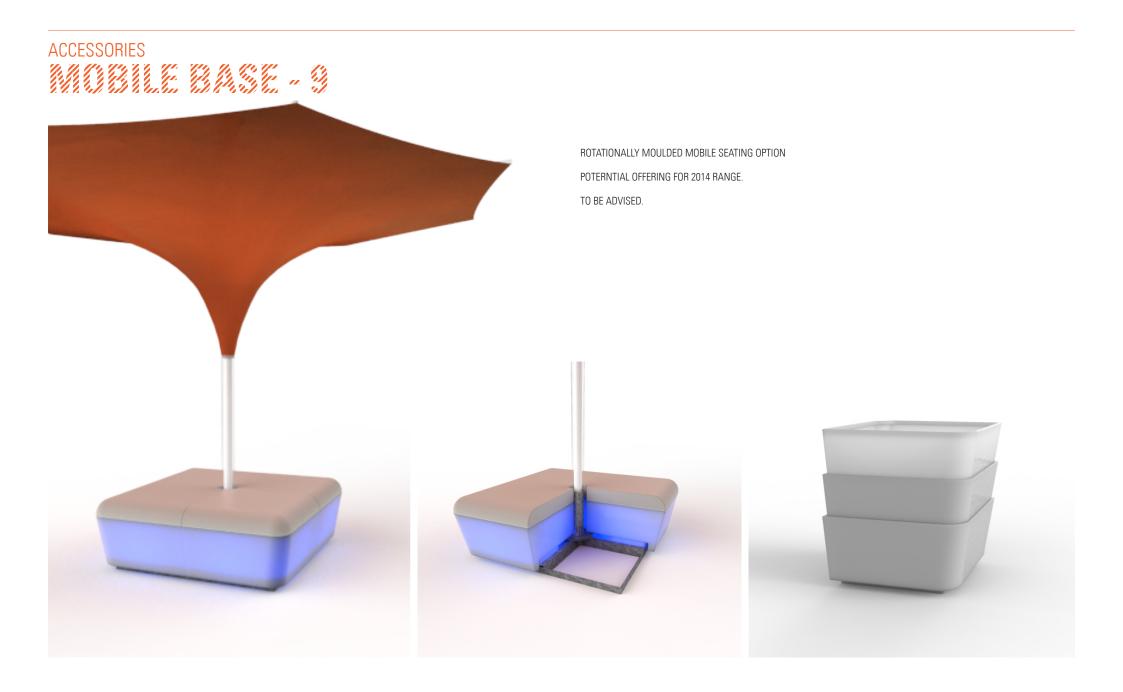

APPROVED DESIGN - FINE FINISH COLOURED (OR WHITE CONCRETE)

# OBJECT

#### M-HOME ADAPTOR 40

#### M-HOME ADAPTOR 60













APPROVED DESIGN - FOLDED GALVANISED STEEL COVER + GALVANISED ADAPTOR

# ACCESSORIES















IN GENERAL, USE BLACK SCREWS AND FITTINGS AND ALLEN KEY HEADS

Diagrams, pictures, renderings are copyrighted. This drawing is the property of the company MDT Sun Protection Systems Ltd and may not be reproduced without permission or to others.

• • • • • • • • • • •

# ACCESSORIES





METAL:

2- 3 COLOURS POWDERCOATING FOR THE LINEAR ELEMENTS TO MATCH

1 ANODISED FINISHV FOR THE EXTRUDED COMPONENTS

POSSIBLE



#### FABRIC:

NO TRIM COLOUR

ACRYLIC BLEND TO BE MADE AVAILABLE

SPECIFIC EXTRA COLOURS FROM DIXONS TO BE STOCKED FOR FRENCH RANGE

NO VISIBLE STRAP











- PRIVATE CUSTOMERS
- RESTAURATION | REMENTMDT-TEX.COM/EVENTS ARCHITECTURE | DESIGN INDUSTRIES 8
- HOSPITALITY INDUSTRY | CATERING | EVENTS
- INDUSTRY | BRANDING

AREAS OF

### **EXPERTISE**

**PRODUCTION PHILOSOPHY** 

IN-HOUSE DESIGN AND ENGINEERING

INTERNATIONAL PRODUCTION IN OUR OWN WORKSHOPS

INTERNATIONAL DELIVERY AND RELIABLE PRICES

IN-HOUSE PRINTING, COATING, AND COVER PRODUCTION

# **RANGE OF PRODUCTS**

PRODUCT CUSTOMIZATION

FROM 3 TO 30 METERS

ALL VERSIONS AVAILABLE IN SIZES

MASS PRODUCTION TO ONE-OF-A-KIND PIECES

INDIVIDUAL DESIGN AND UNIQUE STRUCTURES

CONTACT

MDT Sonnenschutzsysteme AG Rheinblickstrasse 6 8274 Tägerwilen Switzerland Tel.: +41 (0) 71 / 6 66 82 82 Fax: +41 (0) 71 / 6 66 82 83 info.ch@mdt-tex.com MDT Sonnenschutzsysteme GmbH Industriestraße 4 74