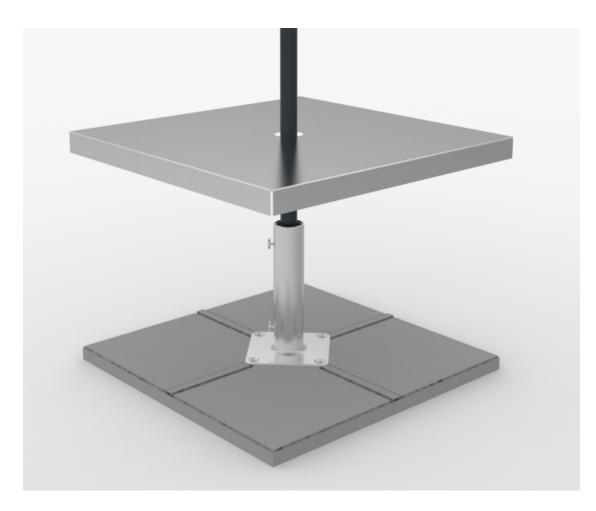

#### M-HOME ADAPTOR 40

#### M-HOME ADAPTOR 60

APPROVED DESIGN - FOLDED GALVANISED STEEL COVER + GALVANISED ADAPTOR