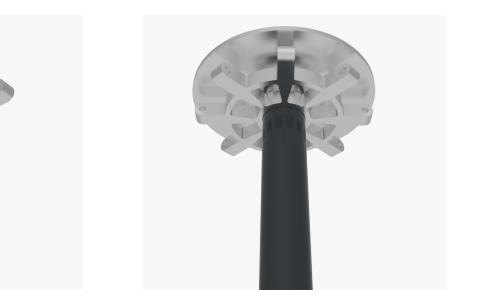

#### BOTTOM HUBS

MIDDLE HUBS

TOP HUBS

CHOSEN FORMS OK - ANODISED CLEAR OR TINTED SEA GRADE.

ALL MOULDED OR EXTRUDED FEATURES ANODISED WITH THE SAME FINISH

### OVERVIEW ARM-ARM CONNECTIONS - 5

#### 3D MODELS

CHOSEN FORM - ANODISED CLEAR OR TINTED SEA GRADE.

ALL MOULDED OR EXTRUDED FEATURES ANODISED WITH THE SAME FINISH