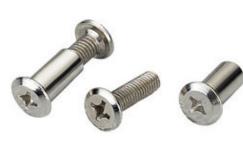

# ACCESSORIES

IN GENERAL, USE BLACK SCREWS AND FITTINGS AND ALLEN KEY HEADS

Diagrams, pictures, renderings are copyrighted. This drawing is the property of the company MDT Sun Protection Systems Ltd and may not be reproduced without permission or to others.