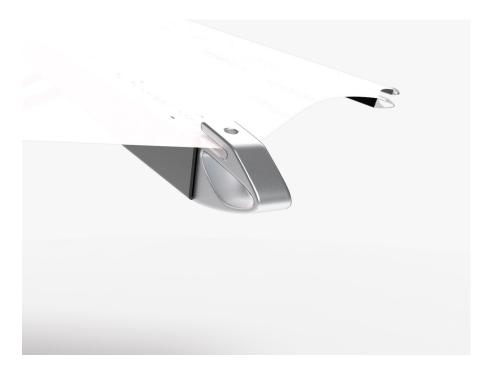

### OVERVIEW ARM-ARM CONNECTIONS - 5

#### 3D MODELS

CHOSEN FORM - ANODISED CLEAR OR TINTED SEA GRADE.

ALL MOULDED OR EXTRUDED FEATURES ANODISED WITH THE SAME FINISH