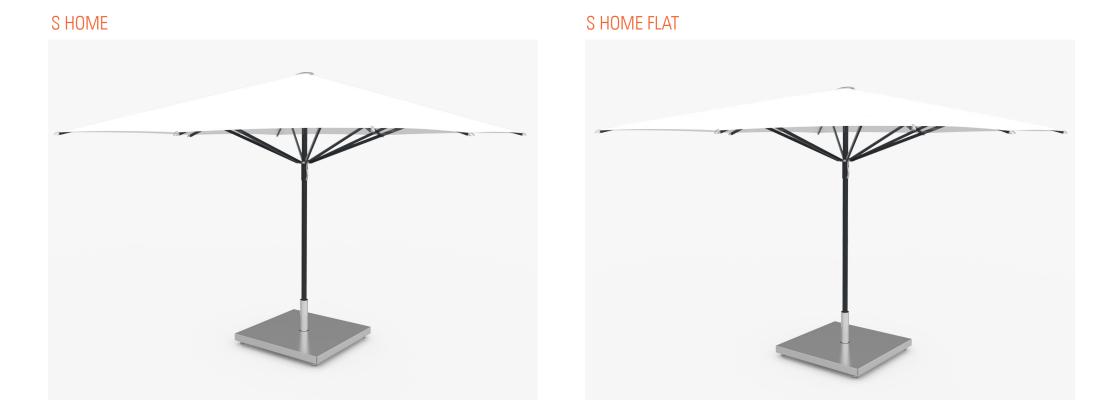

S HOME FLAT UMBRELLA

| DIMENSIONS  | MAST    | TELESCOPE  |
|-------------|---------|------------|
| 2,5 х 2,5 м | Ø 60 мм | 30 x 30 мм |
| 3 х 3 м     | Ø 60 мм | 30 х 30 мм |
| 3,5 х 3,5 м | Ø 60 мм | 30 х 30 мм |
| 3 х 2 м     | Ø 60 мм | 30 х 30 мм |
| 3,5 х 2,5 м | Ø 60 мм | 30 х 30 мм |
| Ø 3,5 м     | Ø 60 мм | 30 х 30 мм |
| Ø4м         | Ø 60 мм | 30 x 30 мм |