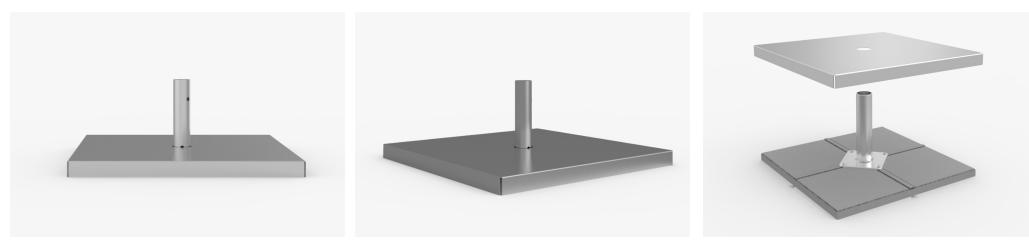

#### BASE WITH WHEELS

EXPLODED VIEW

BASE WITHOUT WHEELS

CHOSEN. FORM MODIFIED SO THAT THE HANDLE IS THICKER AND THE END MIRRORS SPOKE CAP DESIGN

ACCEPTED DESIGN - ANODISED CLEAR OR TINTED SEA GRADE.

APPROVED DESIGN - FINE FINISH COLOURED (OR WHITE CONCRETE)