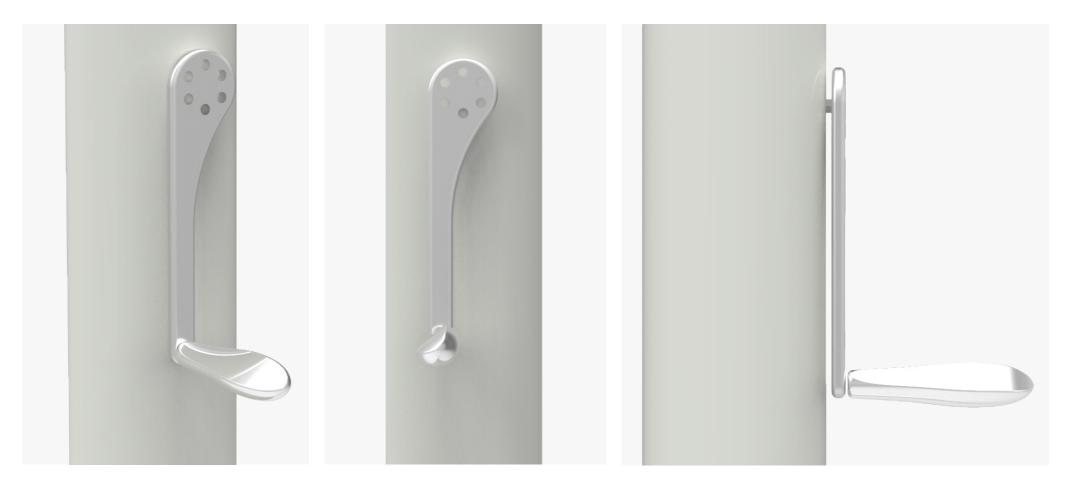

#### DROP ACORN

3D MODEL

CHOSEN FORM - PRESSING AND ANODISATION OR ELECTRO-PLATE FINISHING NEEDED

CHOSEN FORM - ANODISED CLEAR OR TINTED SEA GRADE.

ALL MOULDED OR EXTRUDED FEATURES ANODISED WITH THE SAME FINISH