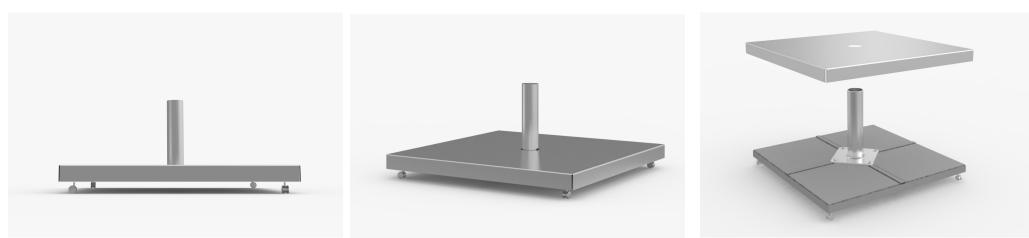

#### BASE WITH WHEELS

EXPLODED VIEW

BASE WITHOUT WHEELS

CHOSEN. FORM MODIFIED SO THAT THE HANDLE IS THICKER AND THE END MIRRORS SPOKE CAP DESIGN

ACCEPTED DESIGN - ANODISED CLEAR OR TINTED SEA GRADE.

APPROVED DESIGN - FINE FINISH COLOURED (OR WHITE CONCRETE)