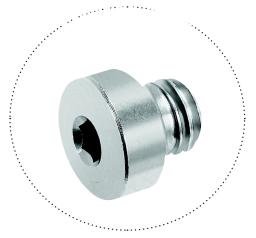

# ACCESSORIES

IN GENERAL, USE BLACK SCREWS AND FITTINGS AND ALLEN KEY HEADS

Diagrams, pictures, renderings are copyrighted. This drawing is the property of the company MDT Sun Protection Systems Ltd and may not be reproduced without permission or to others.