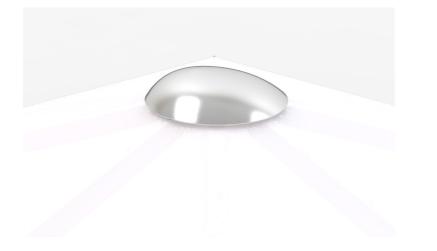

#### DROP ACORN

3D MODEL

CHOSEN FORM - PRESSING AND ANODISATION OR ELECTRO-PLATE FINISHING NEEDED

CHOSEN FORM - ANODISED CLEAR OR TINTED SEA GRADE.

ALL MOULDED OR EXTRUDED FEATURES ANODISED WITH THE SAME FINISH